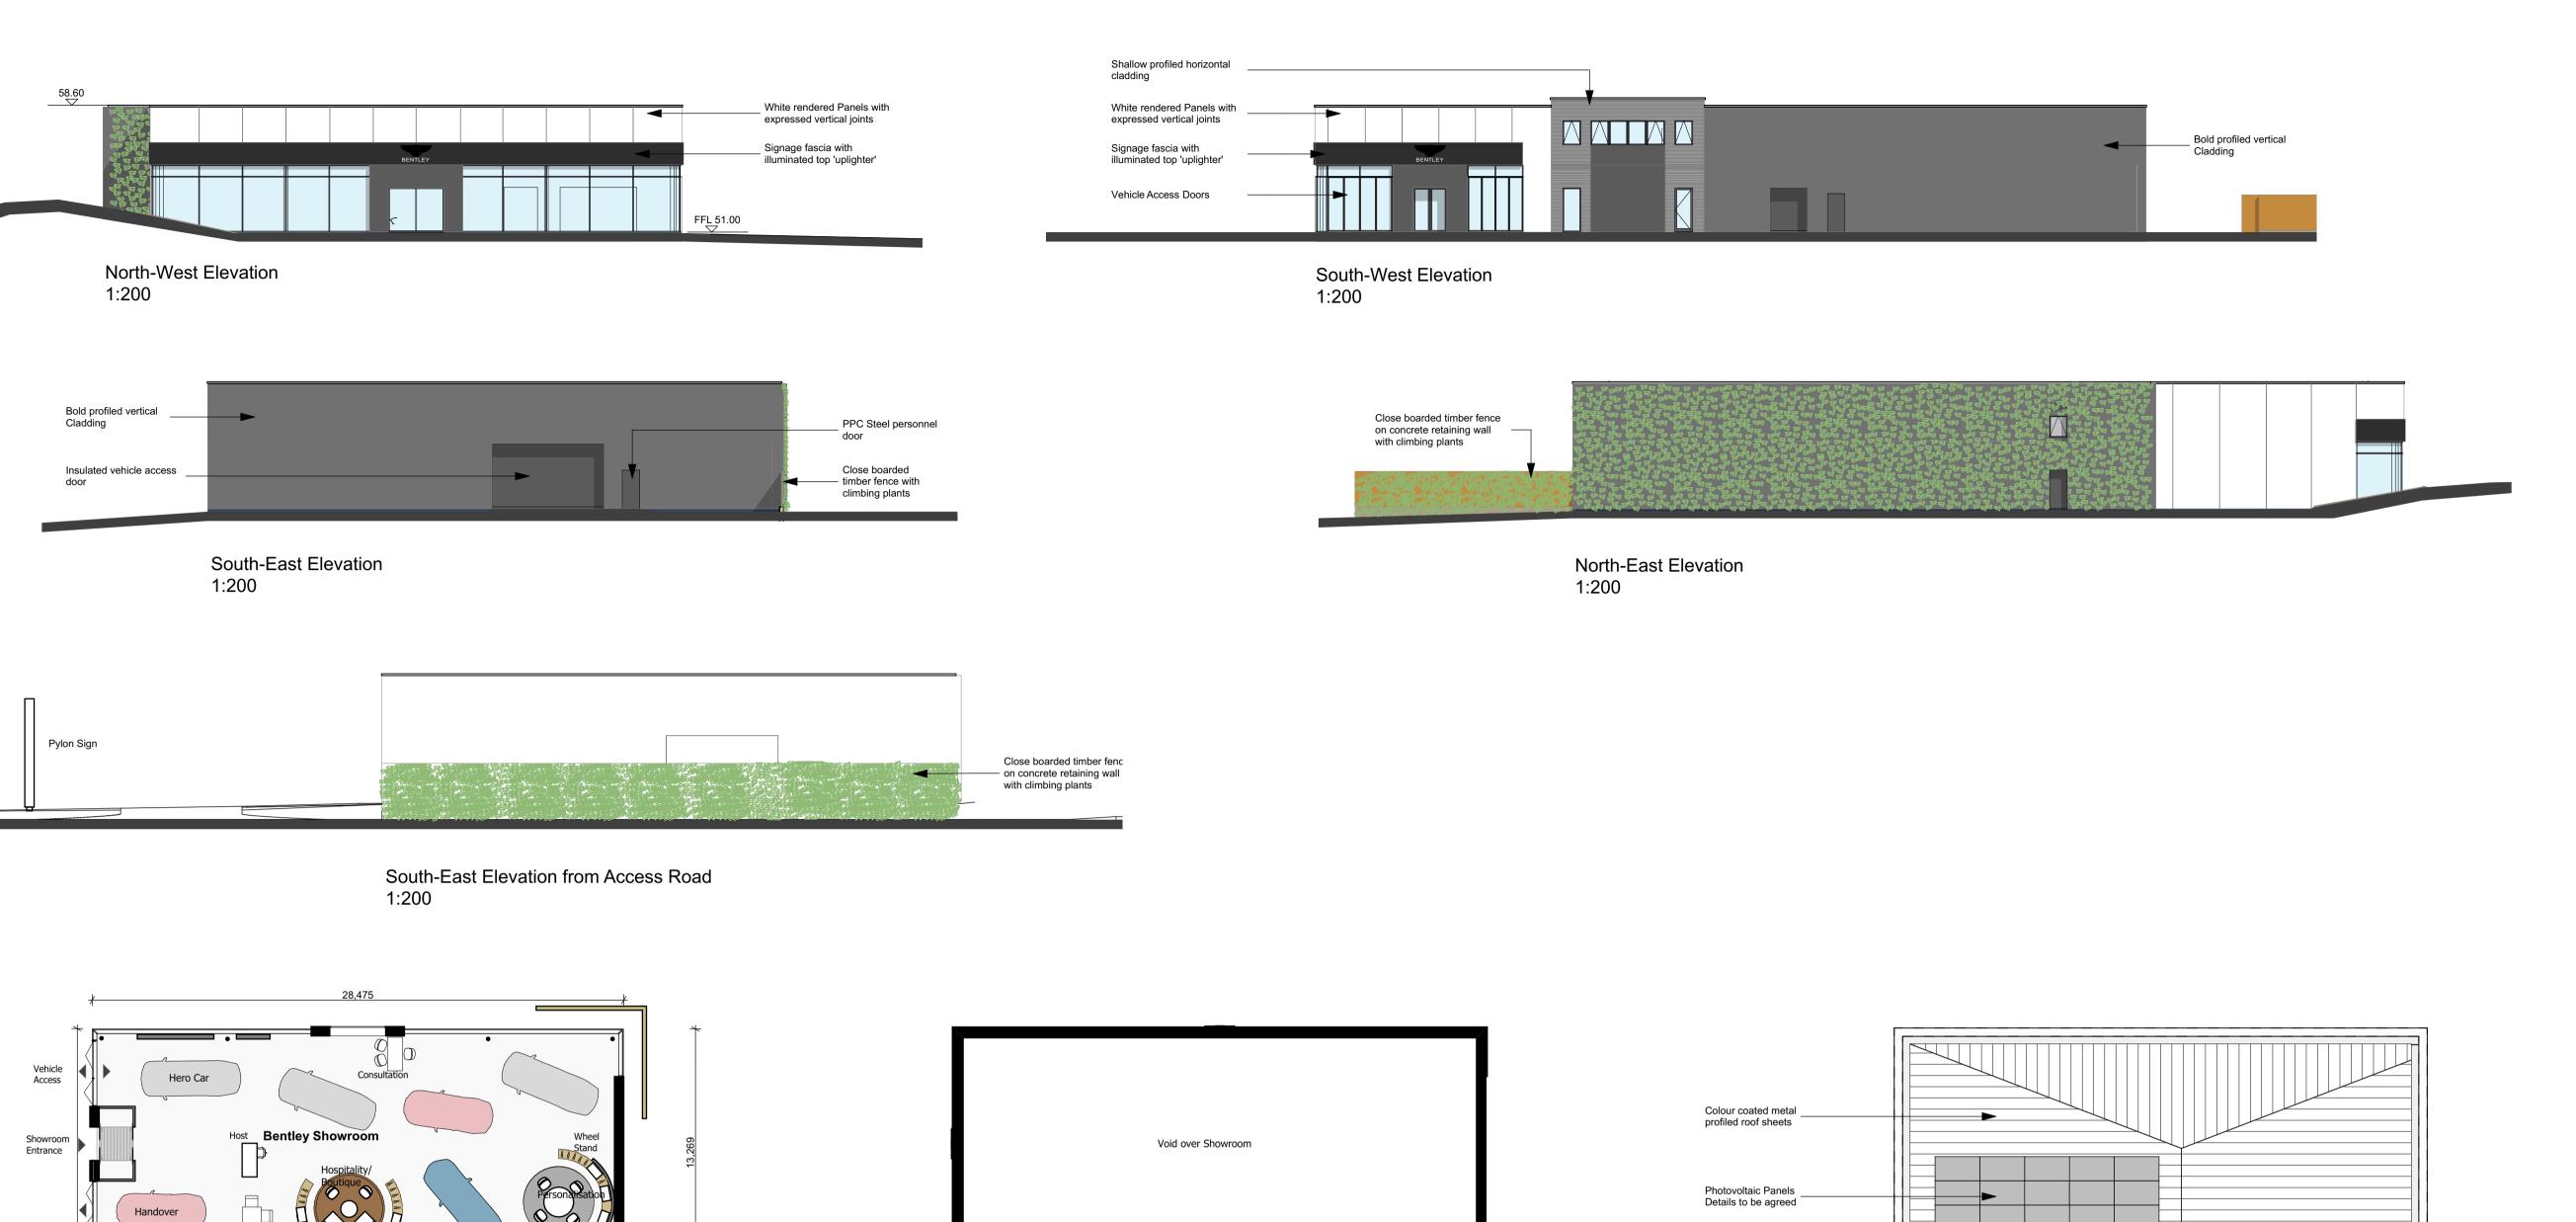

New Bentley Dealership Handy Cross Hub

High Wycombe HP11

Rybrook Services Ltd

Drawing Title:

Proposed Planning Drawing

Proposed Floor Plans and Elevations

24/06/2021

Purpose of Issue: Planning

Size: Drawn by: Scale: RDS 1:200

Drawing No: Rev: 1439-0501-03