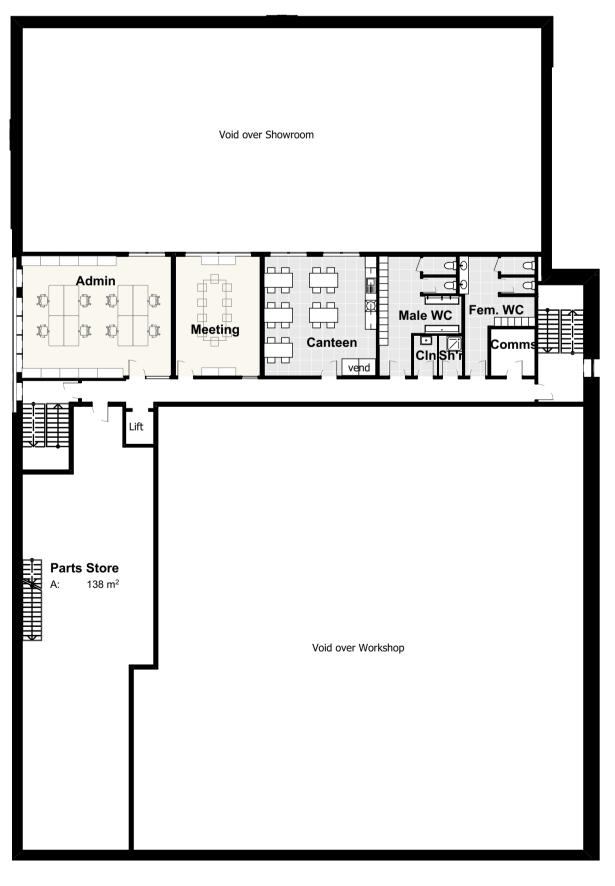

| Roof Plan |                         |
|-----------|-------------------------|
| 1:200     | <b>Bentley Showroom</b> |

| <b>Ground Floor</b> | 1,275sqm |  |
|---------------------|----------|--|
| First Floor         | 380sqm   |  |

1,655sqm (17,815sq.ft) **Total Gross** 

Disclaimer:

This drawing is subject to copyright ©, and is the property of AT Architects Limited and must not be copied in whole or in part without their written permission. This drawing should be read in conjunction with all the appropriate consultants design drawings, together with any other AT Architects Limited drawings and the appropriate specification as issued. No liability will be accepted for any amendments made to this drawing by third/other parties.