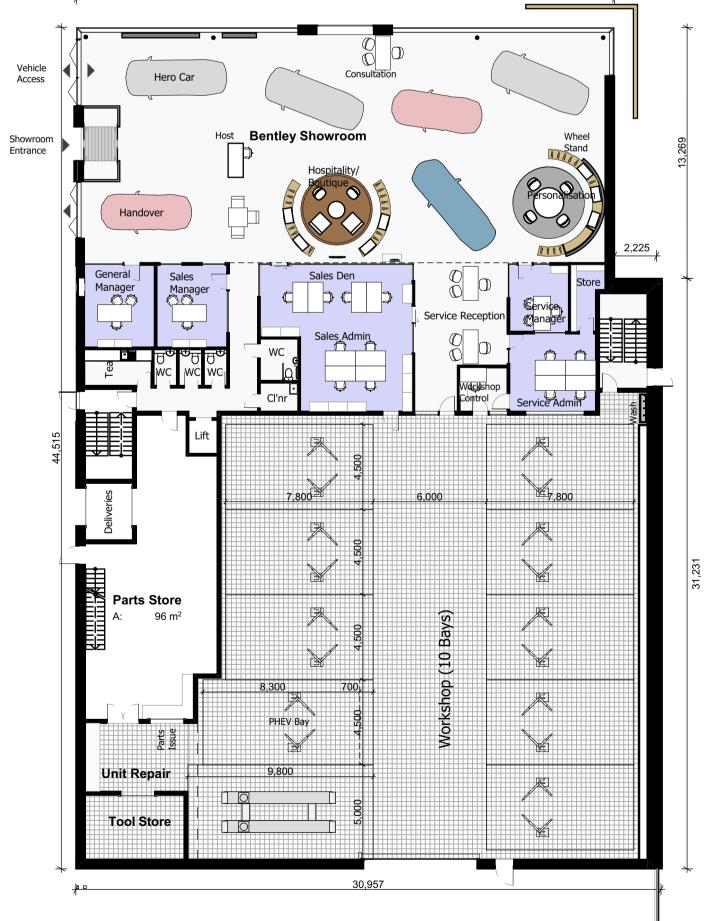

| Roof Plan |                         |
|-----------|-------------------------|
| 1:200     | <b>Bentley Showroom</b> |

| <b>Ground Floor</b> | 1,275sqm |  |
|---------------------|----------|--|
| First Floor         | 380sqm   |  |

1,655sqm (17,815sq.ft) **Total Gross** 

Disclaimer:

This drawing is subject to copyright ©, and is the property of AT Architects Limited and must not be copied in whole or in part without their written permission. This drawing should be read in conjunction with all the appropriate consultants design drawings, together with any other AT Architects Limited drawings and the appropriate specification as issued. No liability will be accepted for any amendments made to this drawing by third/other parties.