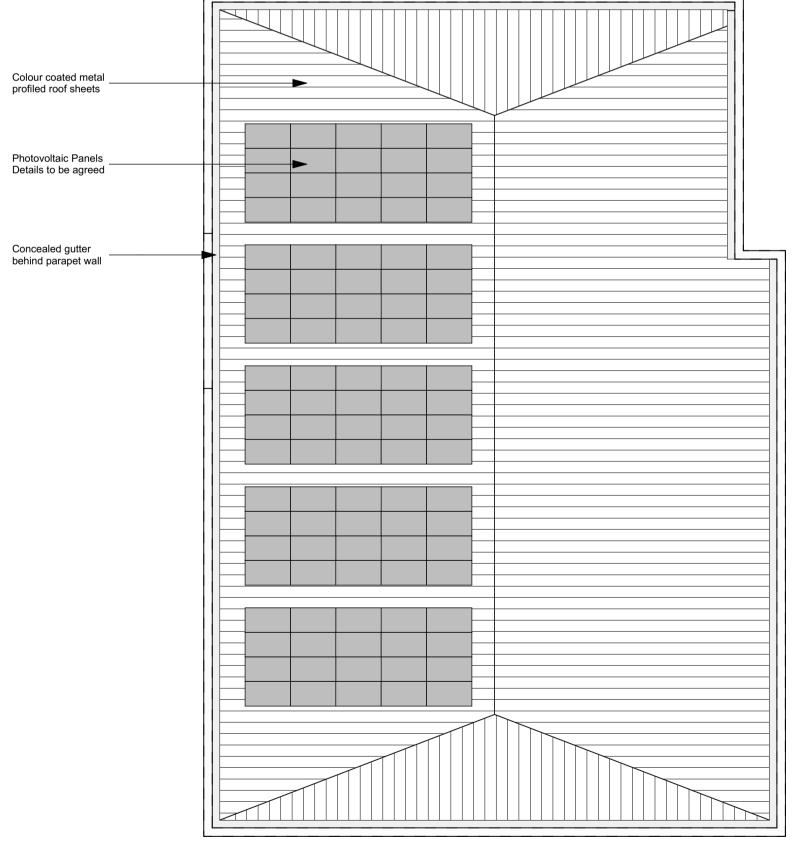

| Roof Plan |                         |
|-----------|-------------------------|
| 1:200     | <b>Bentley Showroom</b> |

| <b>Ground Floor</b> | 1,275sqm |  |
|---------------------|----------|--|
| First Floor         | 380sqm   |  |

1,655sqm (17,815sq.ft) **Total Gross** 

Disclaimer:

This drawing is subject to copyright ©, and is the property of AT Architects Limited and must not be copied in whole or in part without their written permission. This drawing should be read in conjunction with all the appropriate consultants design drawings, together with any other AT Architects Limited drawings and the appropriate specification as issued. No liability will be accepted for any amendments made to this drawing by third/other parties.