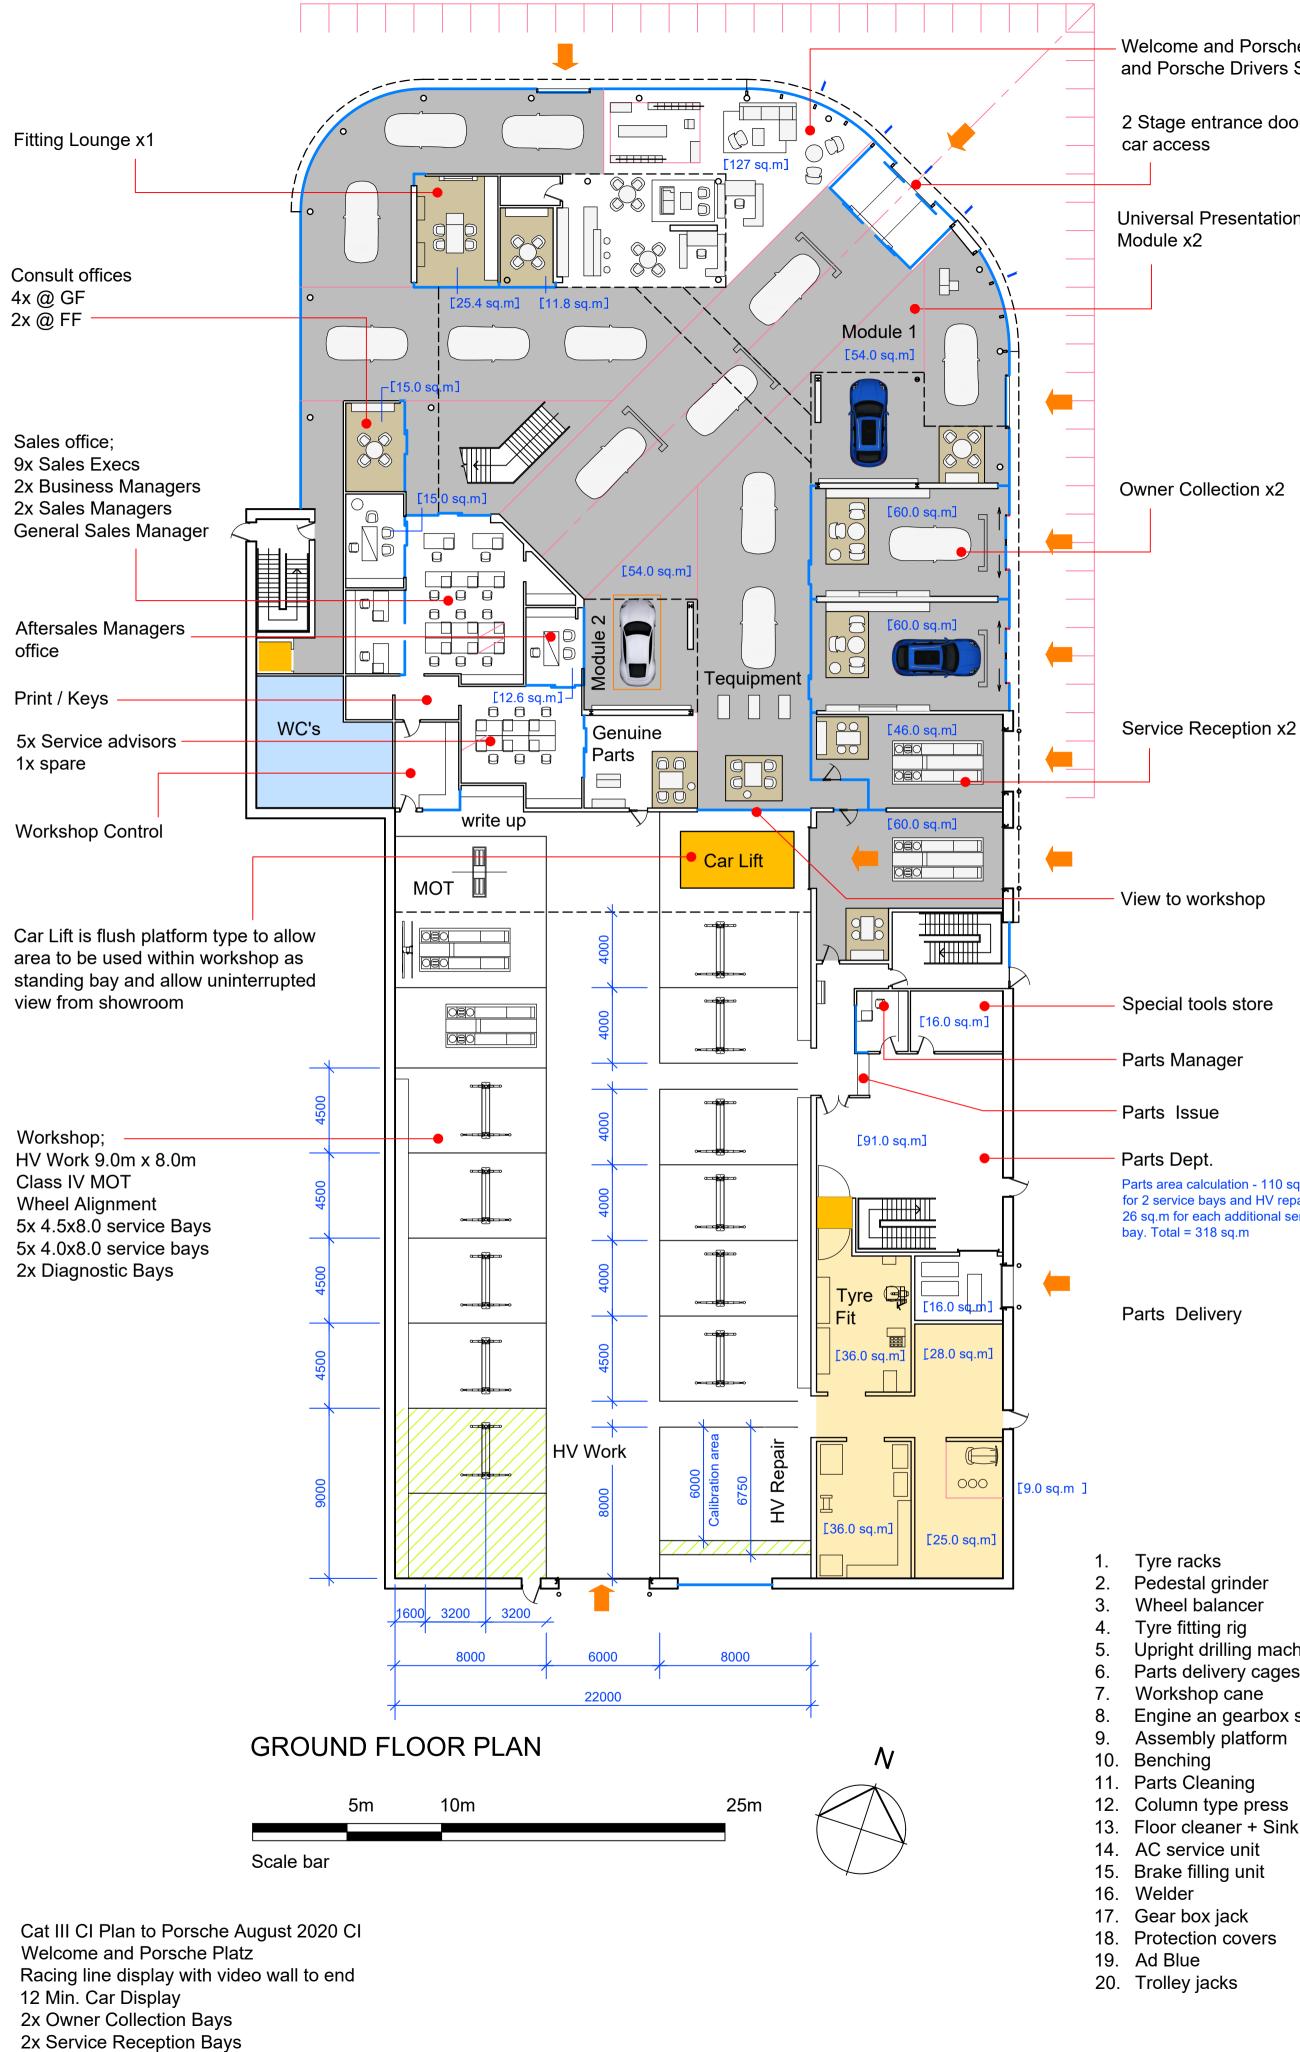

1x Fitting Loung

2x Universal Presentation Modulesa

1x Genuine Parts 5x Consultation Offices

2x Open Consultation

11.

Welcome and Porsche Platz and Porsche Drivers Selection

2 Stage entrance door to allow

**Universal Presentation** 

Owner Collection x2

Special tools store

Parts area calculation - 110 sq.m for 2 service bays and HV repair + 26 sq.m for each additional service bay. Total = 318 sq.m

Pedestal grinder Wheel balancer Tyre fitting rig Upright drilling machine 6. Parts delivery cages Workshop cane Engine an gearbox support 9. Assembly platform 12. Column type press 13. Floor cleaner + Sink 15. Brake filling unit 18. Protection covers