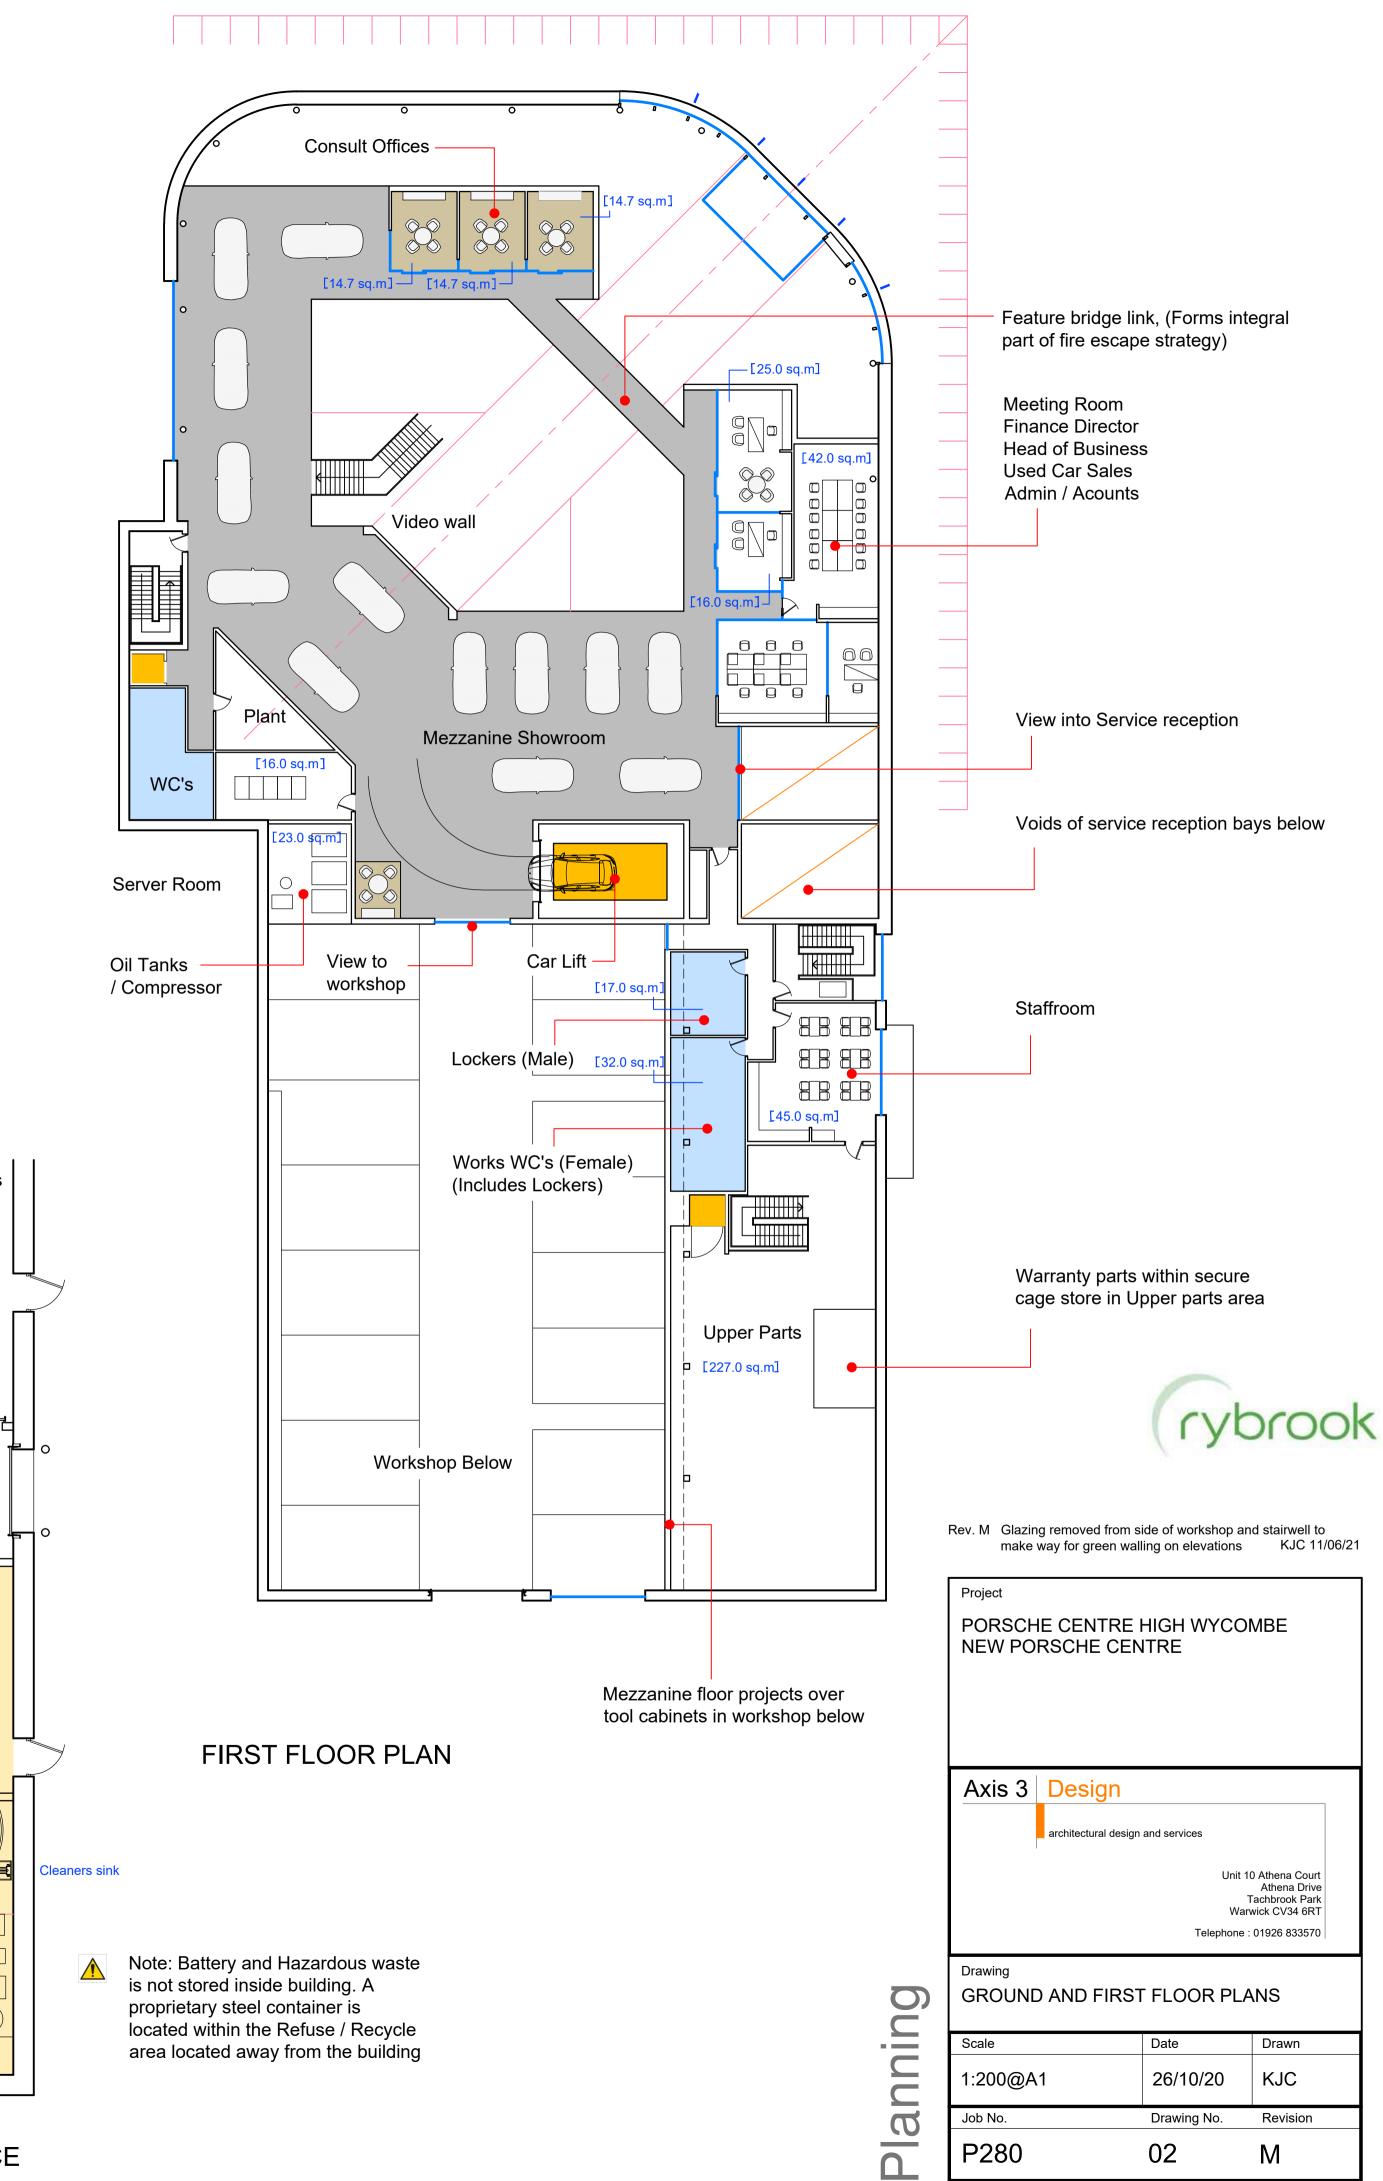

Goods lift allows wheels sets / tyres to be transferred directly between upper parts and Tyre area. Also allows overflow equipment storage in upper parts area

2. 6. 4. Tyre fit Interim storage 5. Min. 12 sq.m + 1.5 sq.m Per Bay R 8. 7. 13. 🖳 Equipment 9. <sup>1</sup>12. storage 14. 15. Transmission and Engine repairs 20. 16. 10. 19. 17.