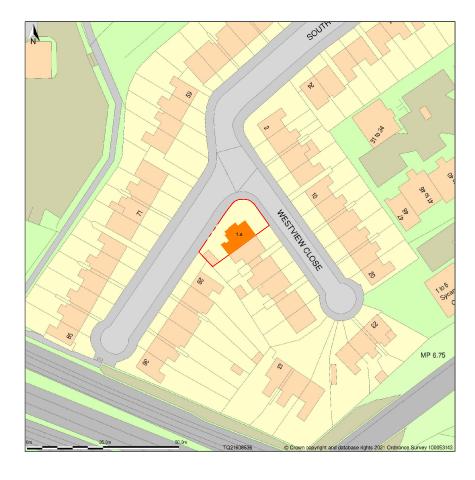

## 1a, Westview Close, London, Brent, NW10 1RH

Site Plan shows area bounded by: 521537.27, 185295.41 521678.69, 185436.83 (at a scale of 1:1250), OSGridRef: TQ21608536. The representation of a road, track or path is no evidence of a right of way. The representation of features as lines is no evidence of a property boundary.

|  | Proj:   | Loft Conversion |      |                                               | Date: | July 2021 | ARCH. |
|--|---------|-----------------|------|-----------------------------------------------|-------|-----------|-------|
|  | Prop:   | Ana Loureiro    | Loc: | 1A Westview Close                             | Esc:  | 1/1250    | ARCH. |
|  | Drawing | Existing:       |      | London NW10 1RH                               | Refa: |           | 1     |
|  |         | Location plan   | Act: | Paulo do Nascimento Pinheiro Afonso Architect |       |           | l     |