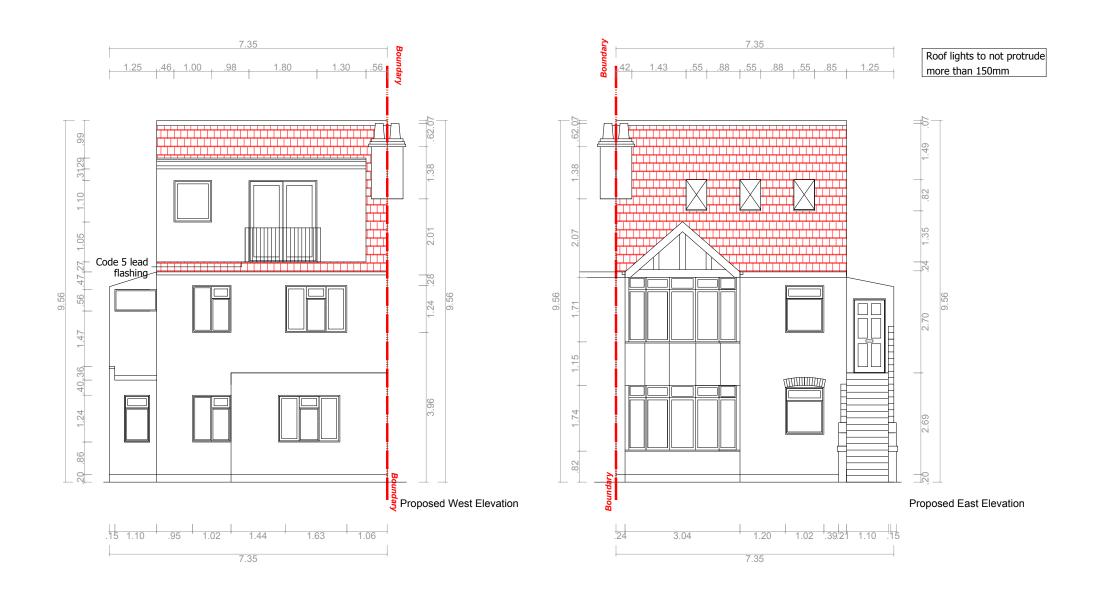

| Proj:   | Loft Conversion                 |        |                                               | Date: | July 2021 | ARCH. |
|---------|---------------------------------|--------|-----------------------------------------------|-------|-----------|-------|
| Prop:   | Ana Loureiro                    | - Loc: | 1A Westview Close                             | Esc:  | 1/100     | ARCH. |
| Drawing | Proposed:                       |        | London NW10 1RH                               | Refa: |           |       |
|         | West Elevation & East Elevation | Act:   | Paulo do Nascimento Pinheiro Afonso Architect |       |           | 9     |