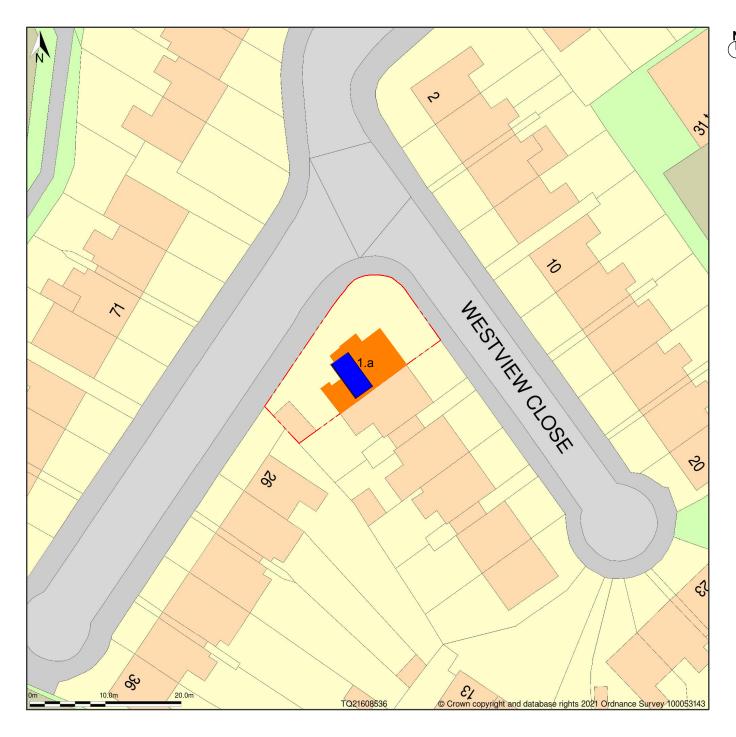

## 1a, Westview Close, London, Brent, NW10 1RH

Block Plan shows area bounded by: 521563.01, 185321.07 521653.01, 185411.07 (at a scale of 1:500), OSGridRef: TQ21608536. The representation of a road, track or path is no evidence of a right of

|  | Proposed House |
|--|----------------|
|  |                |
|  |                |
|  |                |

Legend:

Boundary line

Existing House

| Proj:  | Loft Conversion |      |                                               | Date: | July 2021 | ARCH. |
|--------|-----------------|------|-----------------------------------------------|-------|-----------|-------|
| Prop:  | Ana Loureiro    |      | 1A Westview Close                             | Esc:  | 1/500     | ARCH. |
| rawing | Proposed:       | Loc: | London NW10 1RH                               | Refa: |           | 6     |
|        | Block plan      | Act: | Paulo do Nascimento Pinheiro Afonso Architect |       |           | O     |