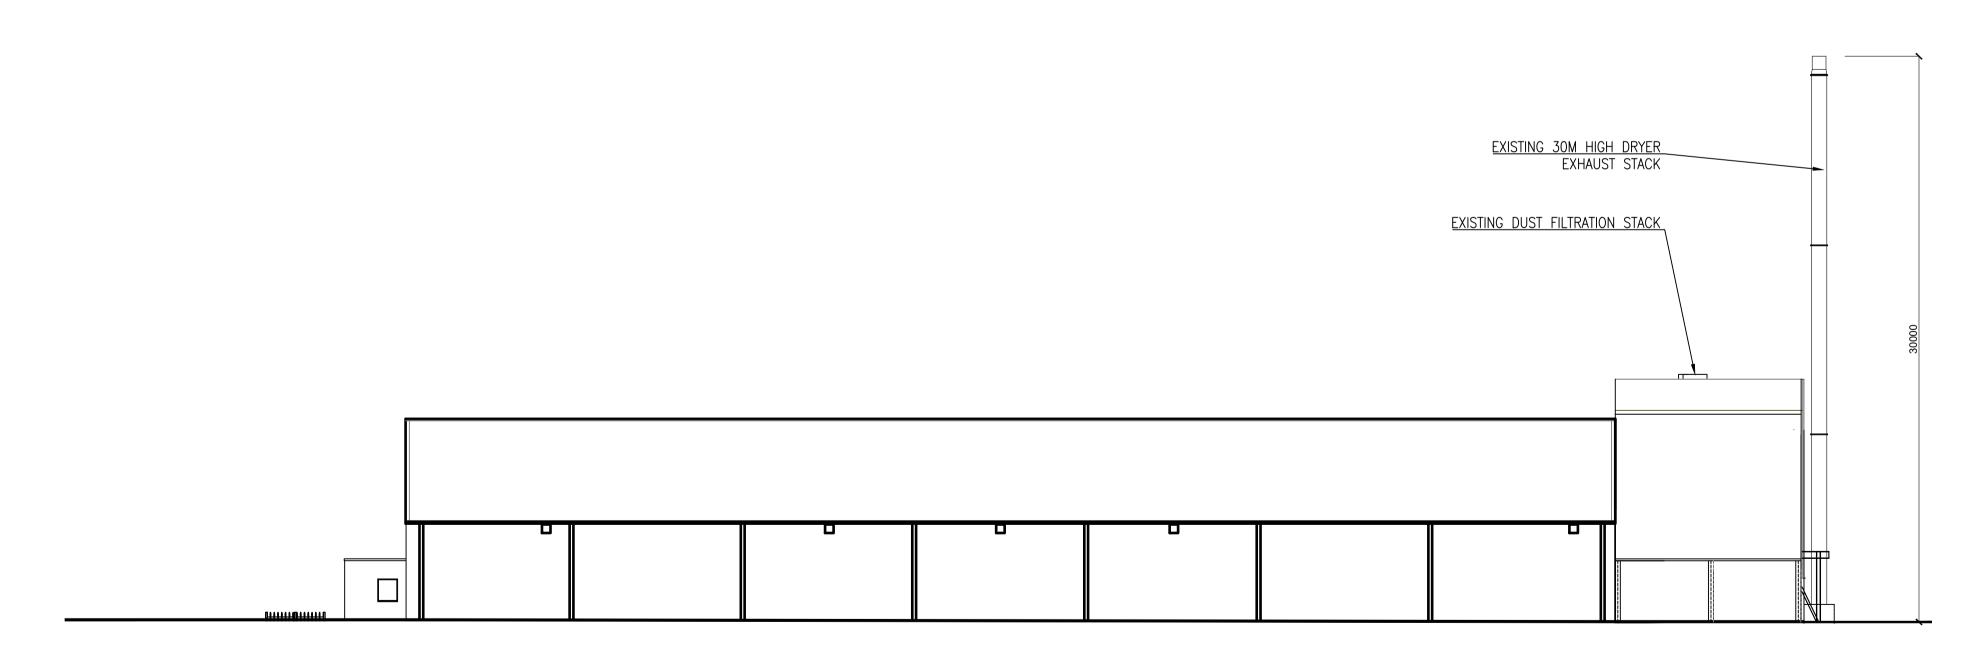

SIDE ELEVATION (SOUTH-WEST)

Technical Direction, 8th Floor, 210 Pentonville Road, London. N1 9JY Tel: 0207 812 5189

STACK EXTENSION

ALEXANDRA WAREHOUSE RAVENHEAD ROAD, WA10 3LR EXISTING ELEVATIONS - SHEET 1 OF 2

|                    | Initials | Date     | Scale                | Sheet size |
|--------------------|----------|----------|----------------------|------------|
| Drawn              | RB       | 18.09.20 | 1:200@A1; 1:400@A3   | A1         |
| Checked            |          |          |                      |            |
| Approved           |          |          | C Copyright Reserved |            |
| Job No. GLASSINNOV |          |          |                      |            |