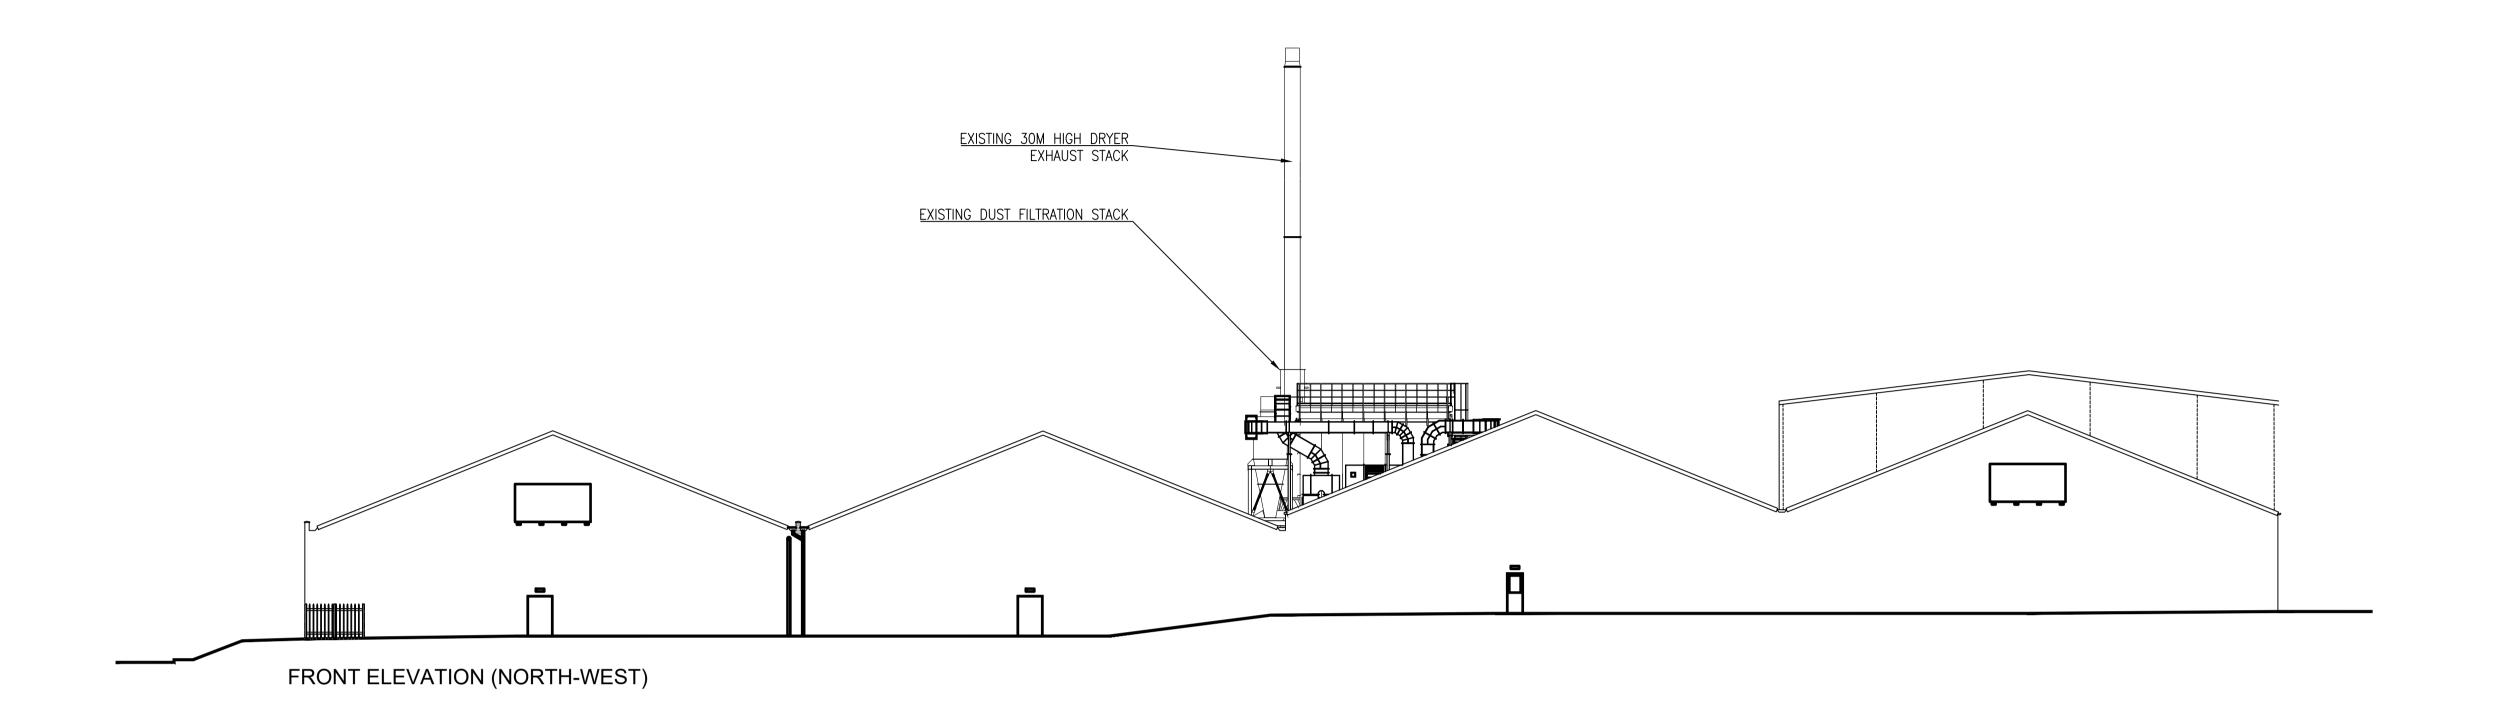

Technical Direction, 8th Floor, 210 Pentonville Road, London. N1 9JY Tel: 0207 812 5189

STACK EXTENSION

ALEXANDRA WAREHOUSE RAVENHEAD ROAD, WA10 3LR EXISTING ELEVATIONS - SHEET 1 OF 2

|                    | Initials | Date     | Scale                | Sheet size |
|--------------------|----------|----------|----------------------|------------|
| Drawn              | RB       | 18.09.20 | 1:200@A1; 1:400@A3   | A1         |
| Checked            |          |          |                      |            |
| Approved           |          |          | C Copyright Reserved |            |
| Job No. GLASSINNOV |          |          |                      |            |