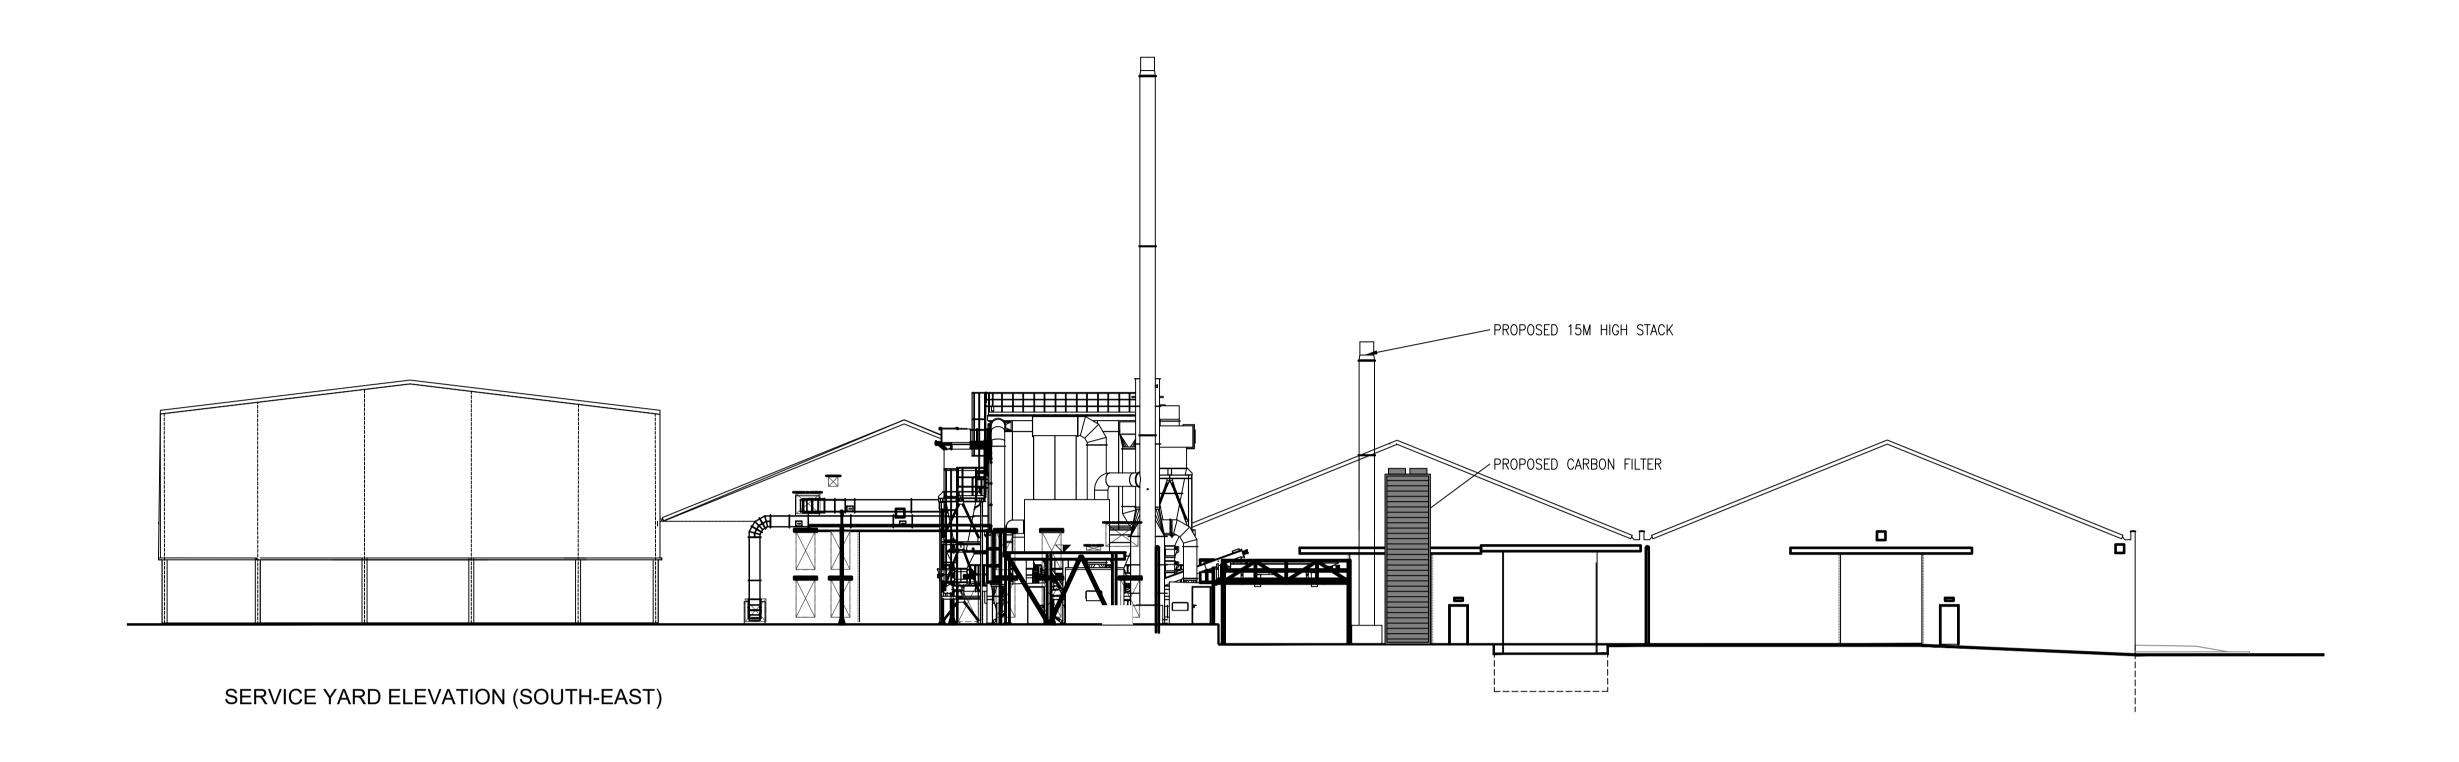

SIDE ELEVATION (NORTH-EAST)

## **GENERAL NOTES:**

1. THIS DRAWING IS COPYRIGHT AND THE PROPERTY OF VEOLIA AND IS NOT TO BE COPIED IN WHOLE OR IN PART EXCEPT UNDER A WRITTEN AGREEMENT.

2. DETAILS SHOWN ON DRAWINGS ARE FOR REFERENCE PURPOSES ONLY.

3. THIS IS A CONCEPTUAL DRAWING SUBJECT TO DETAILED DESIGN BY A DESIGN & BUILD CONTRACTOR.

4. IN CASE OF ANY DISCREPANCY BETWEEN THE DRAWING AND THE WORKS INFORMATION, THE WORKS INFORMATION WILL TAKE PRECEDENCE AND THE CONTRACTOR WILL BE DEEMED TO HAVE INTENDED TO COMPLY WITH THE WORKS INFORMATION AND SHALL

5. ALL DIMENSIONS AND LEVELS ARE TO BE CHECKED ON SITE BY THE CONTRACTOR PRIOR TO PREPARING ANY WORKING DRAWINGS OR COMMENCING ON SITE.

6.PLEASE ENSURE DRAWING LICENCE DATE IS STILL VALID. ALL LICENCES ARE 12 MONTH UNLESS OTHERWISE ST