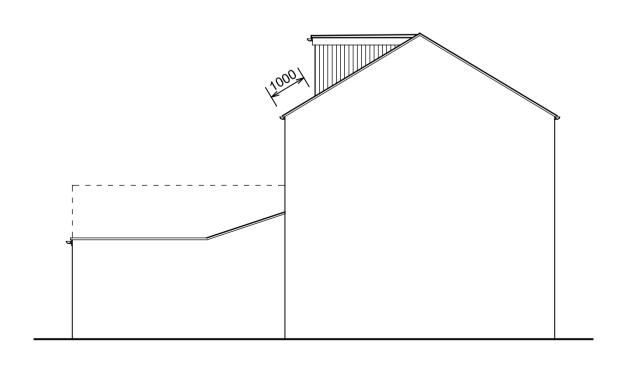

GROUND FLOOR PLAN AS PROPOSED

FIRST FLOOR PLAN AS PROPOSED

SECOND FLOOR PLAN AS PROPOSED

L/H SIDE ELEVATION AS PROPOSED

FRONT ELEVATION
AS EXISTING
(UNALTERED)

R/H SIDE ELEVATION AS PROPOSED

REAR ELEVATION AS PROPOSED