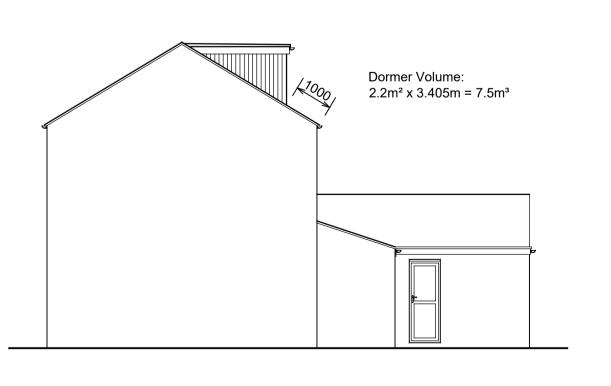

GROUND FLOOR PLAN AS PROPOSED

FIRST FLOOR PLAN AS PROPOSED

SECOND FLOOR PLAN AS PROPOSED

L/H SIDE ELEVATION AS PROPOSED

FRONT ELEVATION
AS EXISTING
(UNALTERED)

R/H SIDE ELEVATION AS PROPOSED

REAR ELEVATION AS PROPOSED