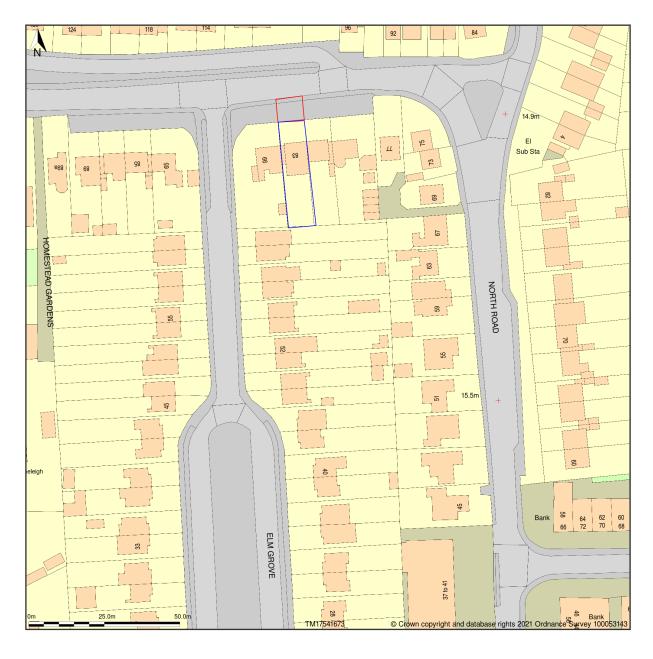

## 83, North Road, Clacton On Sea, Essex, CO15 4ES

Site Plan shows area bounded by: 617443.57, 216634.05 617643.57, 216834.05 (at a scale of 1:1250), OSGridRef: TM17541673. The representation of a road, track or path is no evidence of a right of way. The representation of features as lines is no evidence of a property boundary.