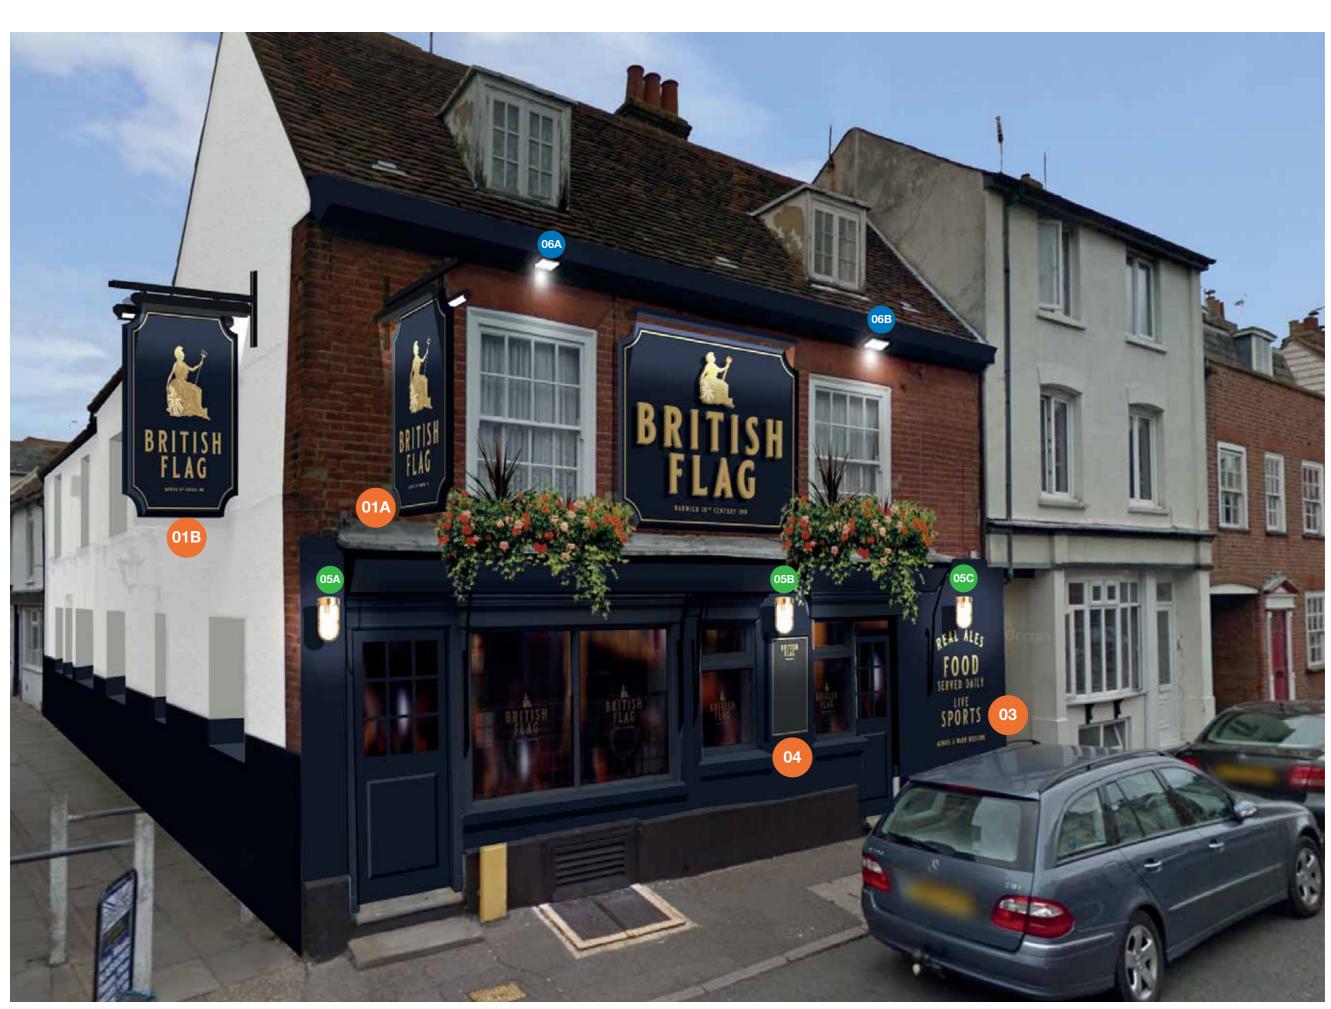

PLANNING PAGE 5 OF 7

## admiral

TAVERNS

ADMIRAL TAVERN -THE BRISTISH FLAG 56 WEST ST, HARWICH CO12 3DD

**161621** 21/06/21 - JAC