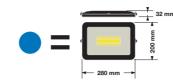

## ITEM 06A & 06B (Qty 02)

LED Flood Lights

PLANNING PAGE 6 OF 7

I A V E K IN 3

ADMIRAL TAVERN -THE BRISTISH FLAG 56 WEST ST, HARWICH CO12 3DD

161621

21/06/21 - JAC

COPYRIGHT :