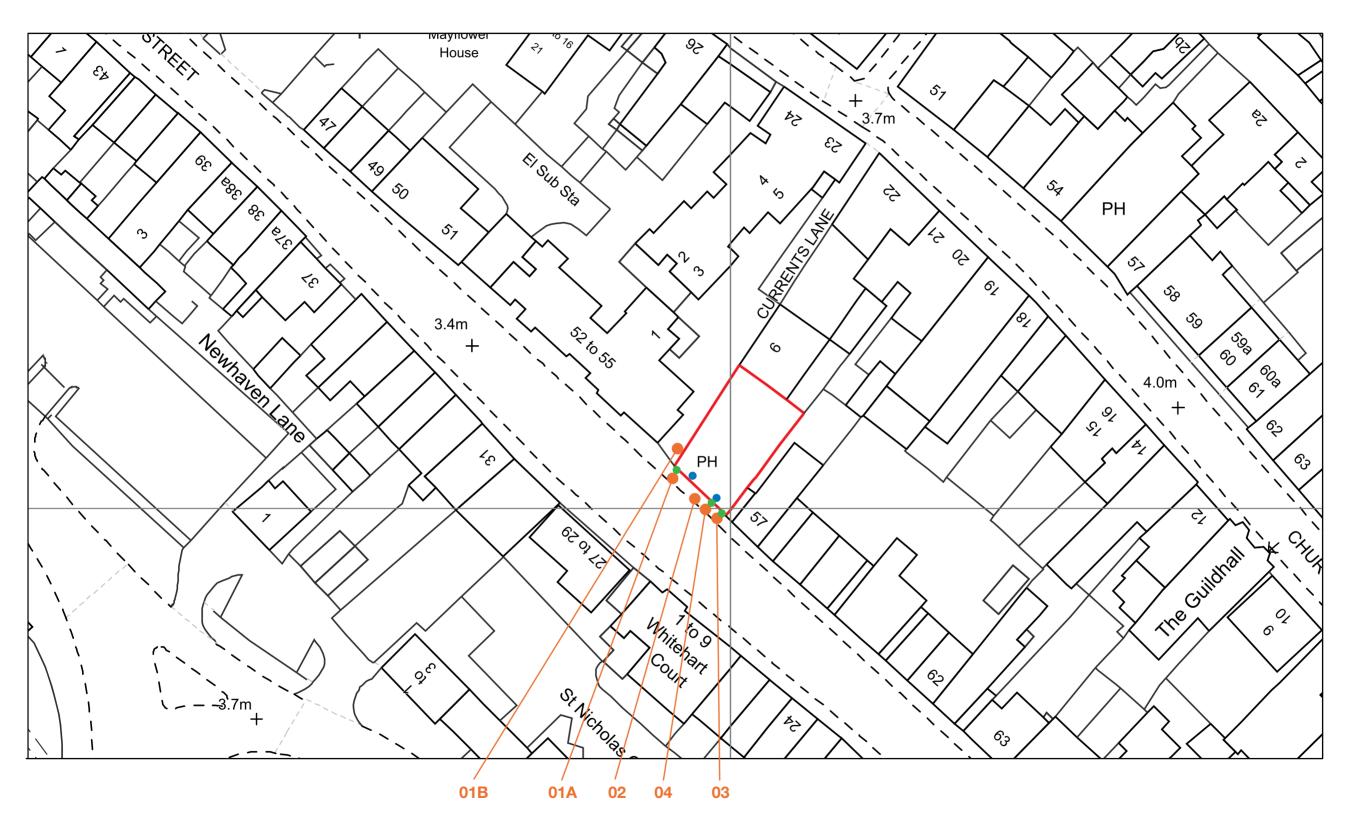

## THE BRITISH FLAG - LOCATION PLAN



Scale 1:500 @ A3

## ITEM 05A, 05B & 05C (Qty 03)

Brass Wall Lights

## ITEM 06A & 06B (Qty 02)

LED Flood Lights





PLANNING PAGE 6 OF 7





I A V E K IN 3

ADMIRAL TAVERN -THE BRISTISH FLAG 56 WEST ST, HARWICH CO12 3DD

161621

21/06/21 - JAC

COPYRIGHT :

THE ATTACHED DESIGNS AND ILLUSTRATION ARE INTENDED SOLELY FOR, AND SHOULD ONLY BE USED BY, THOSE TO WHOM THIS DESIGN SPECIFICATION IS ADDRESSED.

THE CONTENTS ARE STRICTLY PRIVATE AND CONFIDENTIAL.

ANY FORM OF REPRODUCTION,
DISSEMINATION, COPYING, DISCLOSURE,
MODIFICATION OR DISTRIBUTION IS STRICTLY
PROHIBITED WITHOUT THE PRIOR WRITTEN
CONSENT OF ASHLEIGH SIGNS LTD

(COMPANY NUMBER: 1325080)
WHOSE REGISTERED ADDRESS IS:
ASHLEIGH HOUSE, BECKBRIDGE ROAD,
NORMANTON INDUSTRIAL ESTATE,
NORMANTON. WF6 1TE