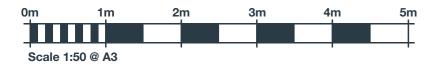

## THE BRITISH FLAG -EXISTING EXTERNAL SIGNAGE - Scale 1:50







PAGE 2 OF 7



## admiral

TAVERNS

ADMIRAL TAVERN -THE BRISTISH FLAG 56 WEST ST, HARWICH CO12 3DD

**161621** 21/06/21 - JAC

\_\_\_\_\_

COPYRIGHT : THE ATTACHED DESIGNS AND ILLUSTRATIO ARE INTENDED SOLELY FOR, AND SHOULD ONLY BE USED BY. THOSE TO WHOM THIS DESIGN SPECIFICATION IS ADDRESSED.

THE CONTENTS ARE STRICTLY PRIVATE AND CONFIDENTIAL. ANY FORM OF REPRODUCTION, DISSEMINATION, COPYING, DISCLOSURE, MODIFICATION OR DISTRIBUTION IS STRICTLY PROHIBITED WITHOUT THE PRIOR WRITTEN CONSENT OF ASHLEIGH SIGNS LTD

(COMPANY NUMBER : 1325080) WHOSE REGISTERED ADDRESS IS: ASHLEIGH HOUSE, BECKBRIDGE ROAD, NORMANTON INDUSTRIAL ESTATE, NORMANTON. WF6 1TE