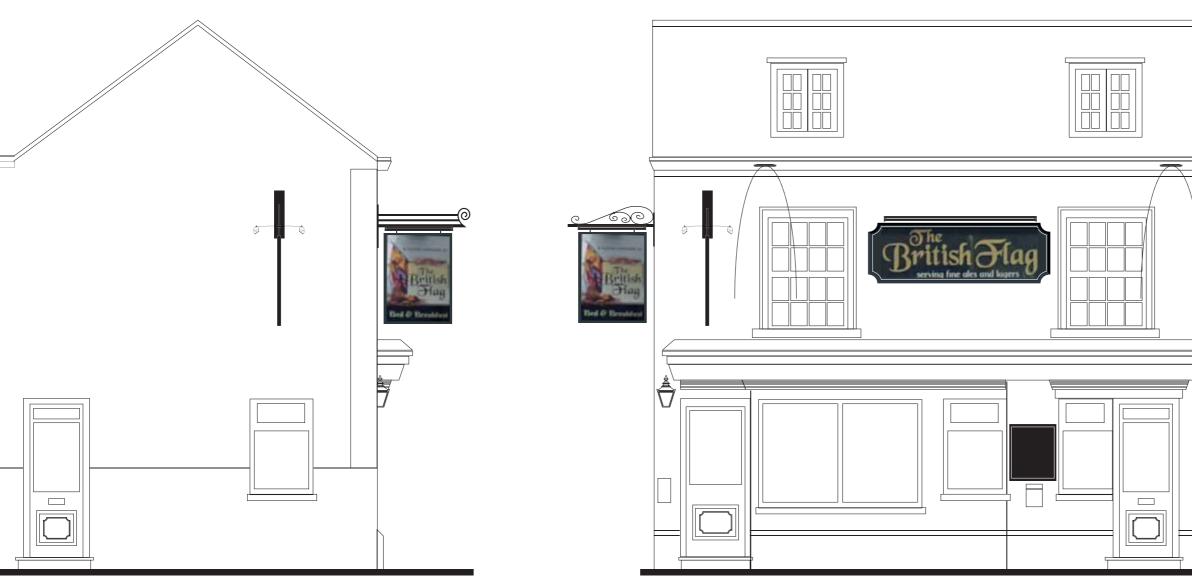

## THE BRITISH FLAG -EXISTING EXTERNAL SIGNAGE - Scale 1:50







PAGE 2 OF 7



## admiral

TAVERNS

ADMIRAL TAVERN -THE BRISTISH FLAG 56 WEST ST, HARWICH CO12 3DD

**161621** 21/06/21 - JAC

\_\_\_\_\_

COPYRIGHT : THE ATTACHED DESIGNS AND ILLUSTRATIO ARE INTENDED SOLELY FOR, AND SHOULD ONLY BE USED BY. THOSE TO WHOM THIS DESIGN SPECIFICATION IS ADDRESSED.

THE CONTENTS ARE STRICTLY PRIVATE AND CONFIDENTIAL. ANY FORM OF REPRODUCTION, DISSEMINATION, COPYING, DISCLOSURE, MODIFICATION OR DISTRIBUTION IS STRICTLY PROHIBITED WITHOUT THE PRIOR WRITTEN CONSENT OF ASHLEIGH SIGNS LTD

(COMPANY NUMBER : 1325080) WHOSE REGISTERED ADDRESS IS: ASHLEIGH HOUSE, BECKBRIDGE ROAD, NORMANTON INDUSTRIAL ESTATE, NORMANTON. WF6 1TE