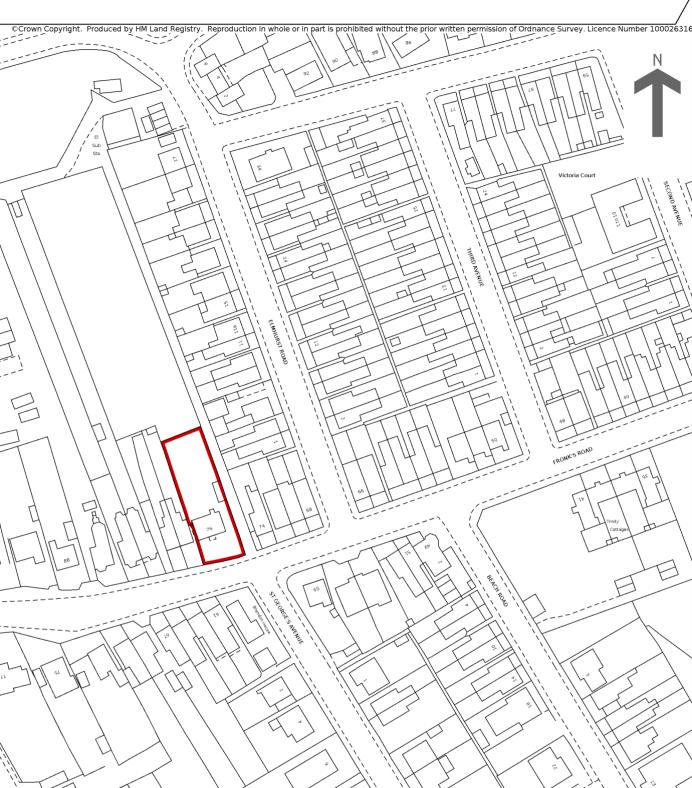

## HM Land Registry Current title plan

Title number **EX658486**Ordnance Survey map reference **TM2531SW**Scale **1:1250** 

Administrative area Essex: Tendring

This is a copy of the title plan on 5 JUL 2021 at 09:16:34. This copy does not take account of any application made after that time even if still pending in HM Land Registry when this copy was issued.

This copy is not an 'Official Copy' of the title plan. An official copy of the title plan is admissible in evidence in a court to the same extent as the original. A person is entitled to be indemnified by the registrar if he or she suffers loss by reason of a mistake in an official copy. If you want to obtain an official copy, the HM Land Registry web site explains how to do this

HM Land Registry endeavours to maintain high quality and scale accuracy of title plan images. The quality and accuracy of any print will depend on your printer, your computer and its print settings. This title plan shows the general position, not the exact line, of the boundaries. It may be subject to distortions in scale. Measurements scaled from this plan may not match measurements between the same points on the ground.

This title is dealt with by HM Land Registry, Peterborough Office.