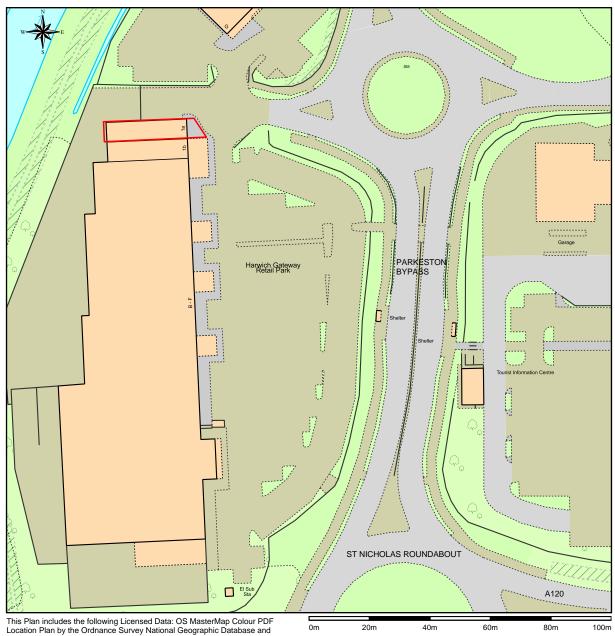

## **Unit 1A Gateway RP, Harwich**

This Plan includes the following Licensed Data: OS MasterMap Colour PDF Location Plan by the Ordnance Survey National Geographic Database and incorporating surveyed revision available at the date of production. Reproduction in whole or in part is prohibited without the prior permission of Ordnance Survey. The representation of a road, track or path is no evidence of a right of way. The representation of features, as lines is no evidence of a property boundary. © Crown copyright and database rights, 2021. Ordnance Survey 0100031673

Scale: 1:1250, paper size: A4