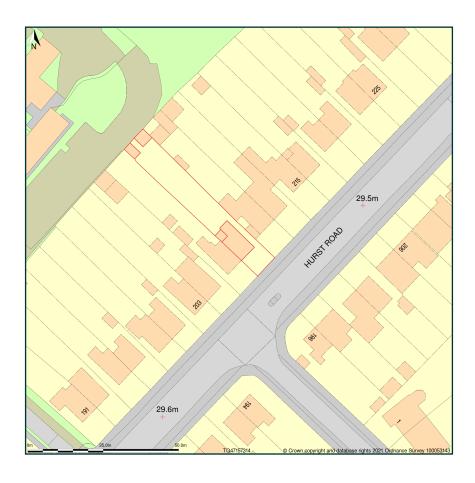

## 209, Hurst Road, Sidcup, Bexley, DA15 9AL

Site Plan shows area bounded by: 547085.21, 173070.42 547226.63, 173211.84 (at a scale of 1:1250), OSGridRef: TQ47157314. The representation of a road, track or path is no evidence of a right of way. The representation of features as lines is no evidence of a property boundary.