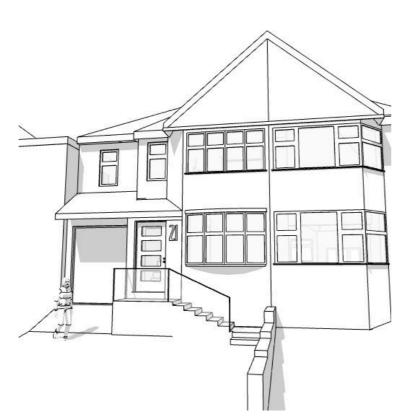

## **Proposed Building Section**

**3D Front View - Proposed (NIS)** 

PROJECT 21 Beechcroft Ave Bexleyheath, Bexley DA7 6QR

Ground Floor rear extension & First Floor side and rear extensions Mr Eric Harrison

## **3D Front View - Proposed (NIS)**

1:100

|         | 0       | )m 1m   | 2m 3m      | 5 m       |
|---------|---------|---------|------------|-----------|
|         | DRAWN   | CHECKED | DATE       | SCALE     |
|         | AD, JD  | AD, AG  | 02.06.2021 | 1:100 @A3 |
| ectives | JOB No. | DWG No. |            | REVISION  |
|         | 709     | 07      |            | С         |
|         |         |         |            |           |