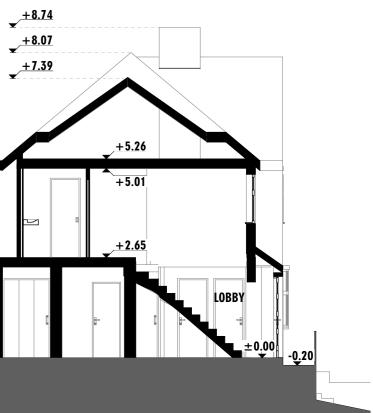

## **Proposed Building Section**

**3D Front View - Proposed (NIS)** 

PROJECT 21 Beechcroft Ave Bexleyheath, Bexley DA7 6QR

Ground Floor rear extension & First Floor side and rear extensions Mr Eric Harrison

Proposed Section and 3D Perspe