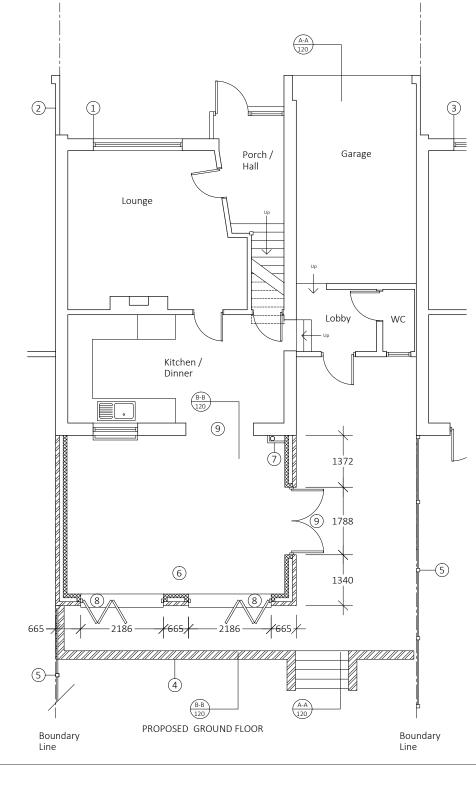

| AREAS - Internal floor space |          |           |  |  |  |  |
|------------------------------|----------|-----------|--|--|--|--|
| Location                     | Area     | Area (m2) |  |  |  |  |
| Ground Floor                 | Existing | Proposed  |  |  |  |  |
| Porch / Hall / stairs        | 6.9      | 6.9       |  |  |  |  |
| Lounge                       | 17.9     | 17.9      |  |  |  |  |
| Kitchen                      | 16.8     | 16.8      |  |  |  |  |
| Garage                       | 17.5     | 17.5      |  |  |  |  |
| Lobby                        | 3.9      | 12.7      |  |  |  |  |
| WC                           | 1.5      | 1.5       |  |  |  |  |
| New extension                |          | 24.0      |  |  |  |  |
| TOTAL                        | 64.5     | 88.5      |  |  |  |  |

|   | LEDGER - PROPOSED                         |  |  |  |  |  |
|---|-------------------------------------------|--|--|--|--|--|
| 1 | 72 Abingdon Rd                            |  |  |  |  |  |
| 2 | 70 Abingdon Rd                            |  |  |  |  |  |
| 3 | 74 Abingdon Rdl                           |  |  |  |  |  |
| 4 | Retaining wall with access steps          |  |  |  |  |  |
| 5 | Timber privacy fencing - 1.8m high        |  |  |  |  |  |
| 6 | New rear extension                        |  |  |  |  |  |
| 7 | Boxing in of SVP / waste pipework to suit |  |  |  |  |  |
| 8 | uPVC Bi-fold windows                      |  |  |  |  |  |
| 9 | Reused double doors from kitchen          |  |  |  |  |  |