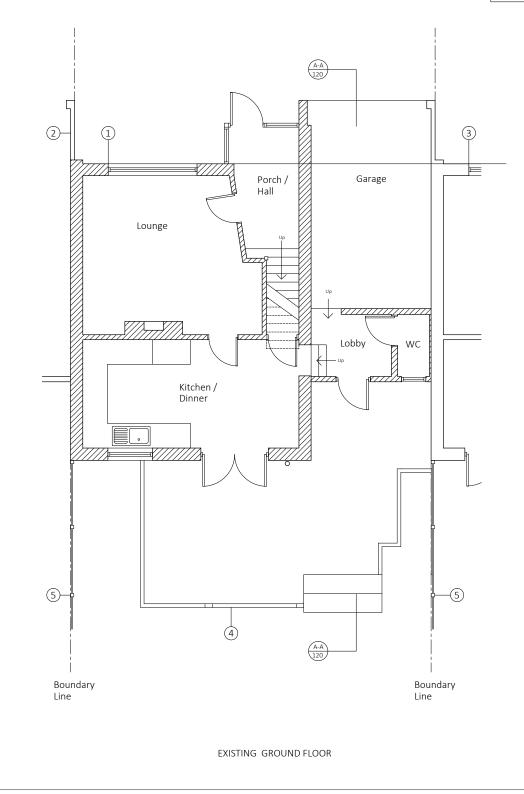

## EXISTING & PROPOSED GROUND FLOOR PLAN

|   | LEDGER - EXISTING                |  |  |  |  |  |
|---|----------------------------------|--|--|--|--|--|
| 1 | 72 Abingdon Rd                   |  |  |  |  |  |
| 2 | 70 Abingdon Rd                   |  |  |  |  |  |
| 3 | 74 Abingdon Rdl                  |  |  |  |  |  |
| 4 | Retaining wall with access steps |  |  |  |  |  |
| 5 | Timber privacy fencing           |  |  |  |  |  |

| AREAS - Internal floor space |          |           |  |  |  |  |
|------------------------------|----------|-----------|--|--|--|--|
| Location                     | Area     | Area (m2) |  |  |  |  |
| Ground Floor                 | Existing | Proposed  |  |  |  |  |
| Porch / Hall / stairs        | 6.9      | 6.9       |  |  |  |  |
| Lounge                       | 17.9     | 17.9      |  |  |  |  |
| Kitchen                      | 16.8     | 16.8      |  |  |  |  |
| Garage                       | 17.5     | 17.5      |  |  |  |  |
| Lobby                        | 3.9      | 12.7      |  |  |  |  |
| WC                           | 1.5      | 1.5       |  |  |  |  |
| New extension                |          | 24.0      |  |  |  |  |
| TOTAL                        | 64.5     | 88.5      |  |  |  |  |