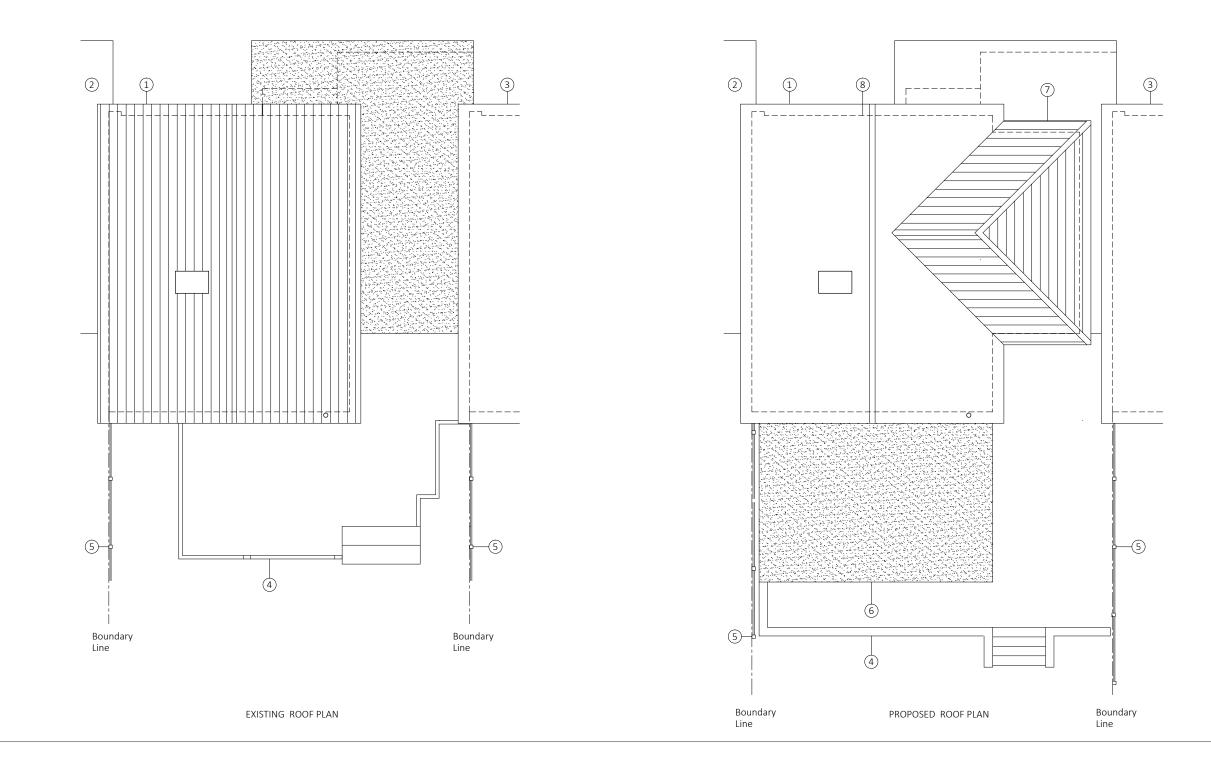

## EXISTING & PROPOSED ROOF PLAN

|   | LEDGER                             |  |  |  |
|---|------------------------------------|--|--|--|
| 1 | 72 Abingdon Rd                     |  |  |  |
| 2 | 70 Abingdon Rd                     |  |  |  |
| 3 | 74 Abingdon Rdl                    |  |  |  |
| 4 | Retaining wall with access steps   |  |  |  |
| 5 | Timber privacy fencing - 1.8m high |  |  |  |
| 6 | New rear extension                 |  |  |  |
| 7 | Side addition - 2nd storey         |  |  |  |
| 8 | Dash line - Outline of properties  |  |  |  |
|   |                                    |  |  |  |

| EXTERNAL BUILDING FOTPRINT |               |               |  |  |  |  |
|----------------------------|---------------|---------------|--|--|--|--|
|                            | Existing - m2 | Proposed - m2 |  |  |  |  |
| Existing structure         | 51.4          | 51.4          |  |  |  |  |
| Garage                     | 24.3          | 24.3          |  |  |  |  |
| Extension                  |               | 27.8          |  |  |  |  |
| Totals                     | 75.7          | 103.5         |  |  |  |  |