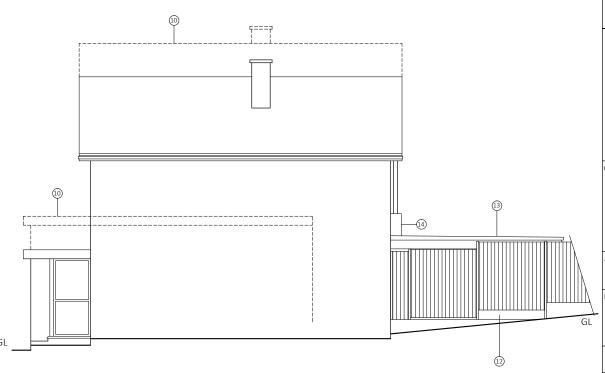

## PROPOSED ELEVATION

|    | LEDGER                                                |  |  |  |
|----|-------------------------------------------------------|--|--|--|
| 1  | 72 Abingdon Rd                                        |  |  |  |
| 2  | 70 Abingdon Rd                                        |  |  |  |
| 3  | 74 Abingdon Rd                                        |  |  |  |
| 4  | Garage with felt roof covering                        |  |  |  |
| 5  | Interlocking concrete tiled roof                      |  |  |  |
| 6  | Face brickwork                                        |  |  |  |
| 7  | Cladding over timber frame side extension             |  |  |  |
| 8  | Render                                                |  |  |  |
| 9  | uPVC Double glazed windows / Porch - all elevations   |  |  |  |
| 10 | Plastic rainwater goods and fascia/ soffits           |  |  |  |
| 11 | Dash line = Foot print of property - 70 Abingdon Rd   |  |  |  |
| 12 | Timber privacy fencing                                |  |  |  |
| 13 | New rear extension                                    |  |  |  |
| 14 | New boxing in to existing waste pipes                 |  |  |  |
| 15 | Retaining wall + dash line indicating outline of wall |  |  |  |
| 16 | uPVC Bi-fold windows                                  |  |  |  |
| 17 | DPC                                                   |  |  |  |

FRONT (East) ELEVATION

SIDE ELEVATION - (North) As viewed from 70 Abingdon Rd Do not scale this drawing

All dimension must be checked on site before fabrication /

Material & workmanship to be to the best of their respective kind and in accordance with current British and European Standards & Codes of Practice, Statutory Authority & Manufacturers recommendations / specification