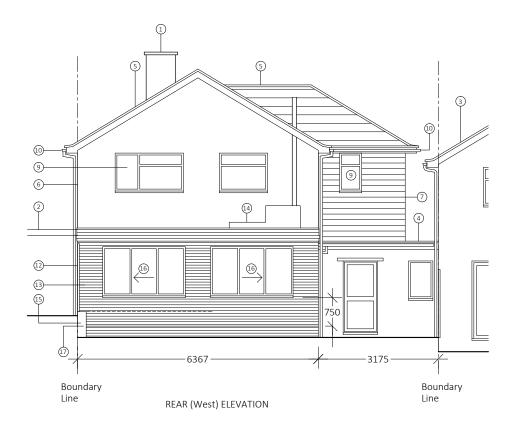

## PROPOSED ELEVATION

|    | LEDGER                                                |  |  |  |
|----|-------------------------------------------------------|--|--|--|
| 1  | 72 Abingdon Rd                                        |  |  |  |
| 2  | 70 Abingdon Rd                                        |  |  |  |
| 3  | 74 Abingdon Rd                                        |  |  |  |
| 4  | Garage with felt roof covering                        |  |  |  |
| 5  | Interlocking concrete tiled roof                      |  |  |  |
| 6  | Face brickwork                                        |  |  |  |
| 7  | Cladding over timber frame side extension             |  |  |  |
| 8  | Render                                                |  |  |  |
| 9  | uPVC Double glazed windows / Porch - all elevations   |  |  |  |
| 10 | Plastic rainwater goods and fascia/ soffits           |  |  |  |
| 11 | Dash line = Foot print of property - 70 Abingdon Rd   |  |  |  |
| 12 | Timber privacy fencing                                |  |  |  |
| 13 | New rear extension                                    |  |  |  |
| 14 | New boxing in to existing waste pipes                 |  |  |  |
| 15 | Retaining wall + dash line indicating outline of wall |  |  |  |
| 16 | uPVC Bi-fold windows                                  |  |  |  |
| 17 | DPC                                                   |  |  |  |

FRONT (East) ELEVATION

SIDE ELEVATION - (North) As viewed from 70 Abingdon Rd Do not scale this drawing

All dimension must be checked on site before fabrication /

Material & workmanship to be to the best of their respective kind and in accordance with current British and European Standards & Codes of Practice, Statutory Authority & Manufacturers recommendations / specification