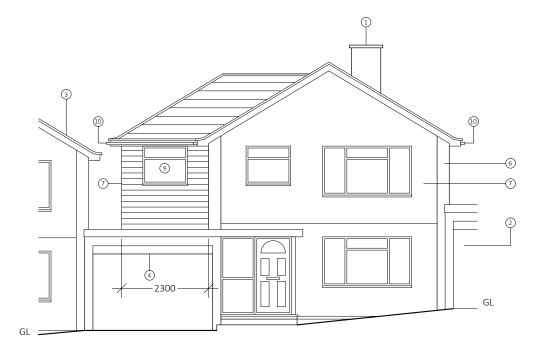

## PROPOSED ELEVATION

|    | LEDGER                                                |  |  |  |
|----|-------------------------------------------------------|--|--|--|
| 1  | 72 Abingdon Rd                                        |  |  |  |
| 2  | 70 Abingdon Rd                                        |  |  |  |
| 3  | 74 Abingdon Rd                                        |  |  |  |
| 4  | Garage with felt roof covering                        |  |  |  |
| 5  | Interlocking concrete tiled roof                      |  |  |  |
| 6  | Face brickwork                                        |  |  |  |
| 7  | Cladding over timber frame side extension             |  |  |  |
| 8  | Render                                                |  |  |  |
| 9  | uPVC Double glazed windows / Porch - all elevations   |  |  |  |
| 10 | Plastic rainwater goods and fascia/ soffits           |  |  |  |
| 11 | Dash line = Foot print of property - 70 Abingdon Rd   |  |  |  |
| 12 | Timber privacy fencing                                |  |  |  |
| 13 | New rear extension                                    |  |  |  |
| 14 | New boxing in to existing waste pipes                 |  |  |  |
| 15 | Retaining wall + dash line indicating outline of wall |  |  |  |
| 16 | uPVC Bi-fold windows                                  |  |  |  |
| 17 | DPC                                                   |  |  |  |

FRONT (East) ELEVATION

SIDE ELEVATION - (North) As viewed from 70 Abingdon Rd Do not scale this drawing

All dimension must be checked on site before fabrication /

Material & workmanship to be to the best of their respective kind and in accordance with current British and European Standards & Codes of Practice, Statutory Authority & Manufacturers recommendations / specification