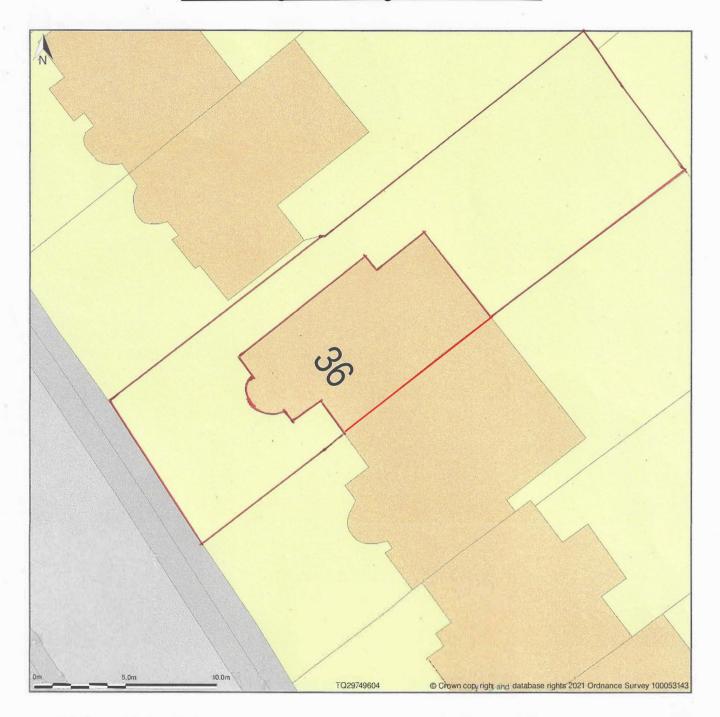

## 36, South Lodge Drive, Southgate, Enfield, N14 4XP

Block Plan shows area bounded by: 529722.42, 196025.55 529758.42, 196061.55 (at a scale of 1:200), OSGridRef: TQ29749604. The representation of a road, track or path is no evidence of a right of way. The representation of features as lines is no evidence of a property boundary.