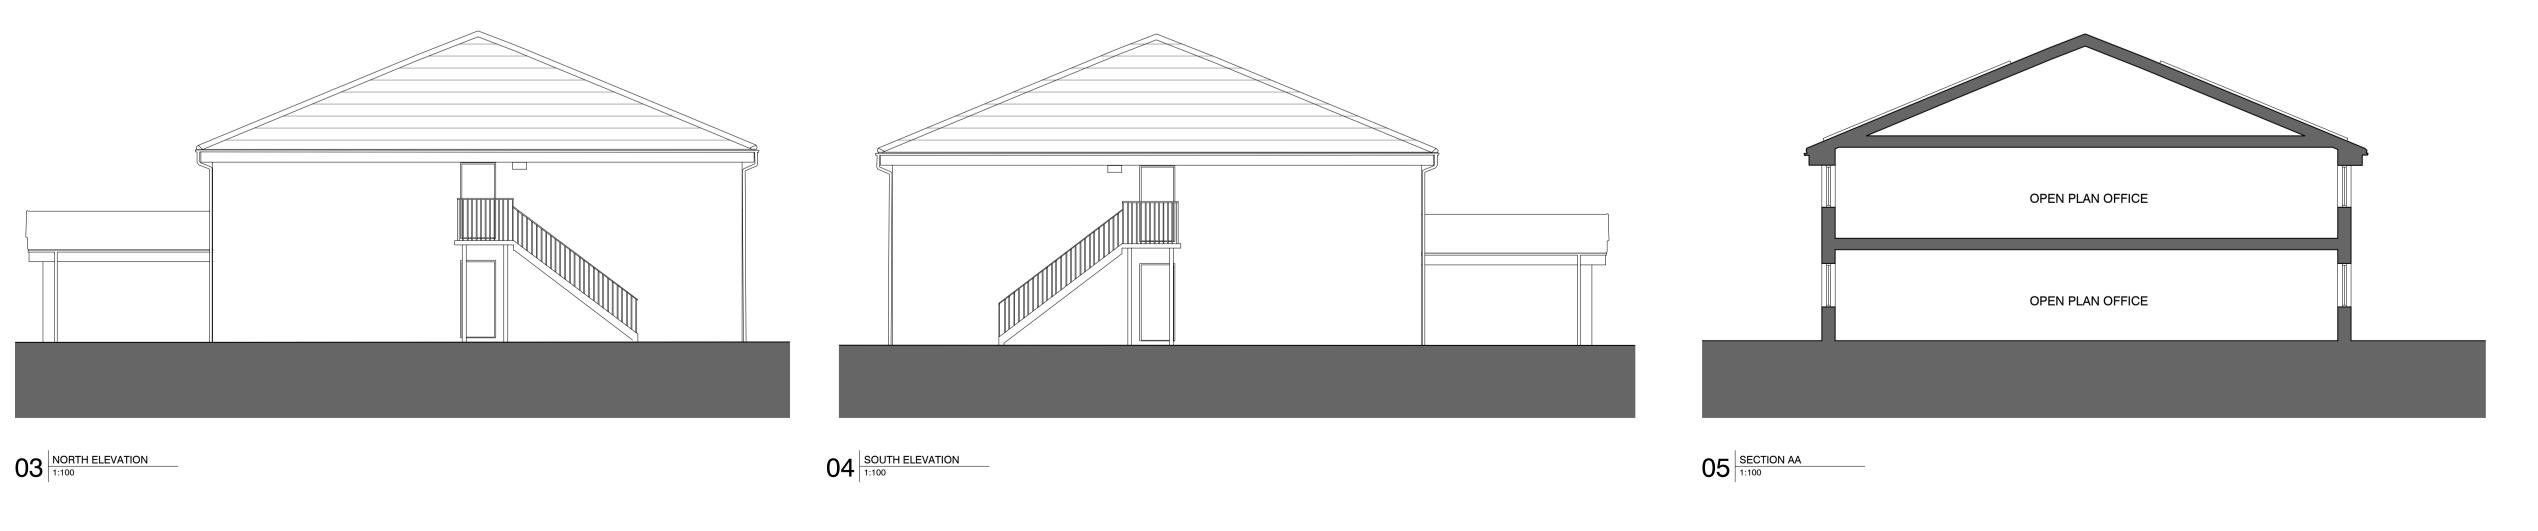

01 WEST ELEVATION 1:100

THE PROPERTY OF THE PERSONS

A R C H I T E C T S

MOHSIN COOPER LIMITED, 7 HOVE MANOR PARADE, HOVE STREET, HOVE EAST SUSSEX, BNS 20F

WWW. MODISHICOOPER COM
© COPPRIED THE TO STREET FOR THE DEBONNING

PROJECT:
LIPHOOK A3 SERVICES NORTH

CLIENT:
LIPHOOK A3 SERVICES LTD

DRAWING TITLE:
PROPOSED TRAVELODGE ELEVATIONS

SCALE: 1:100@A1 DRAWN: MC DATE: JULY 21

CHECKED: MC DATE: JULY 21

REVISION:
P360-P-022

STATUS:
S2 PLANNING
APPLICATION