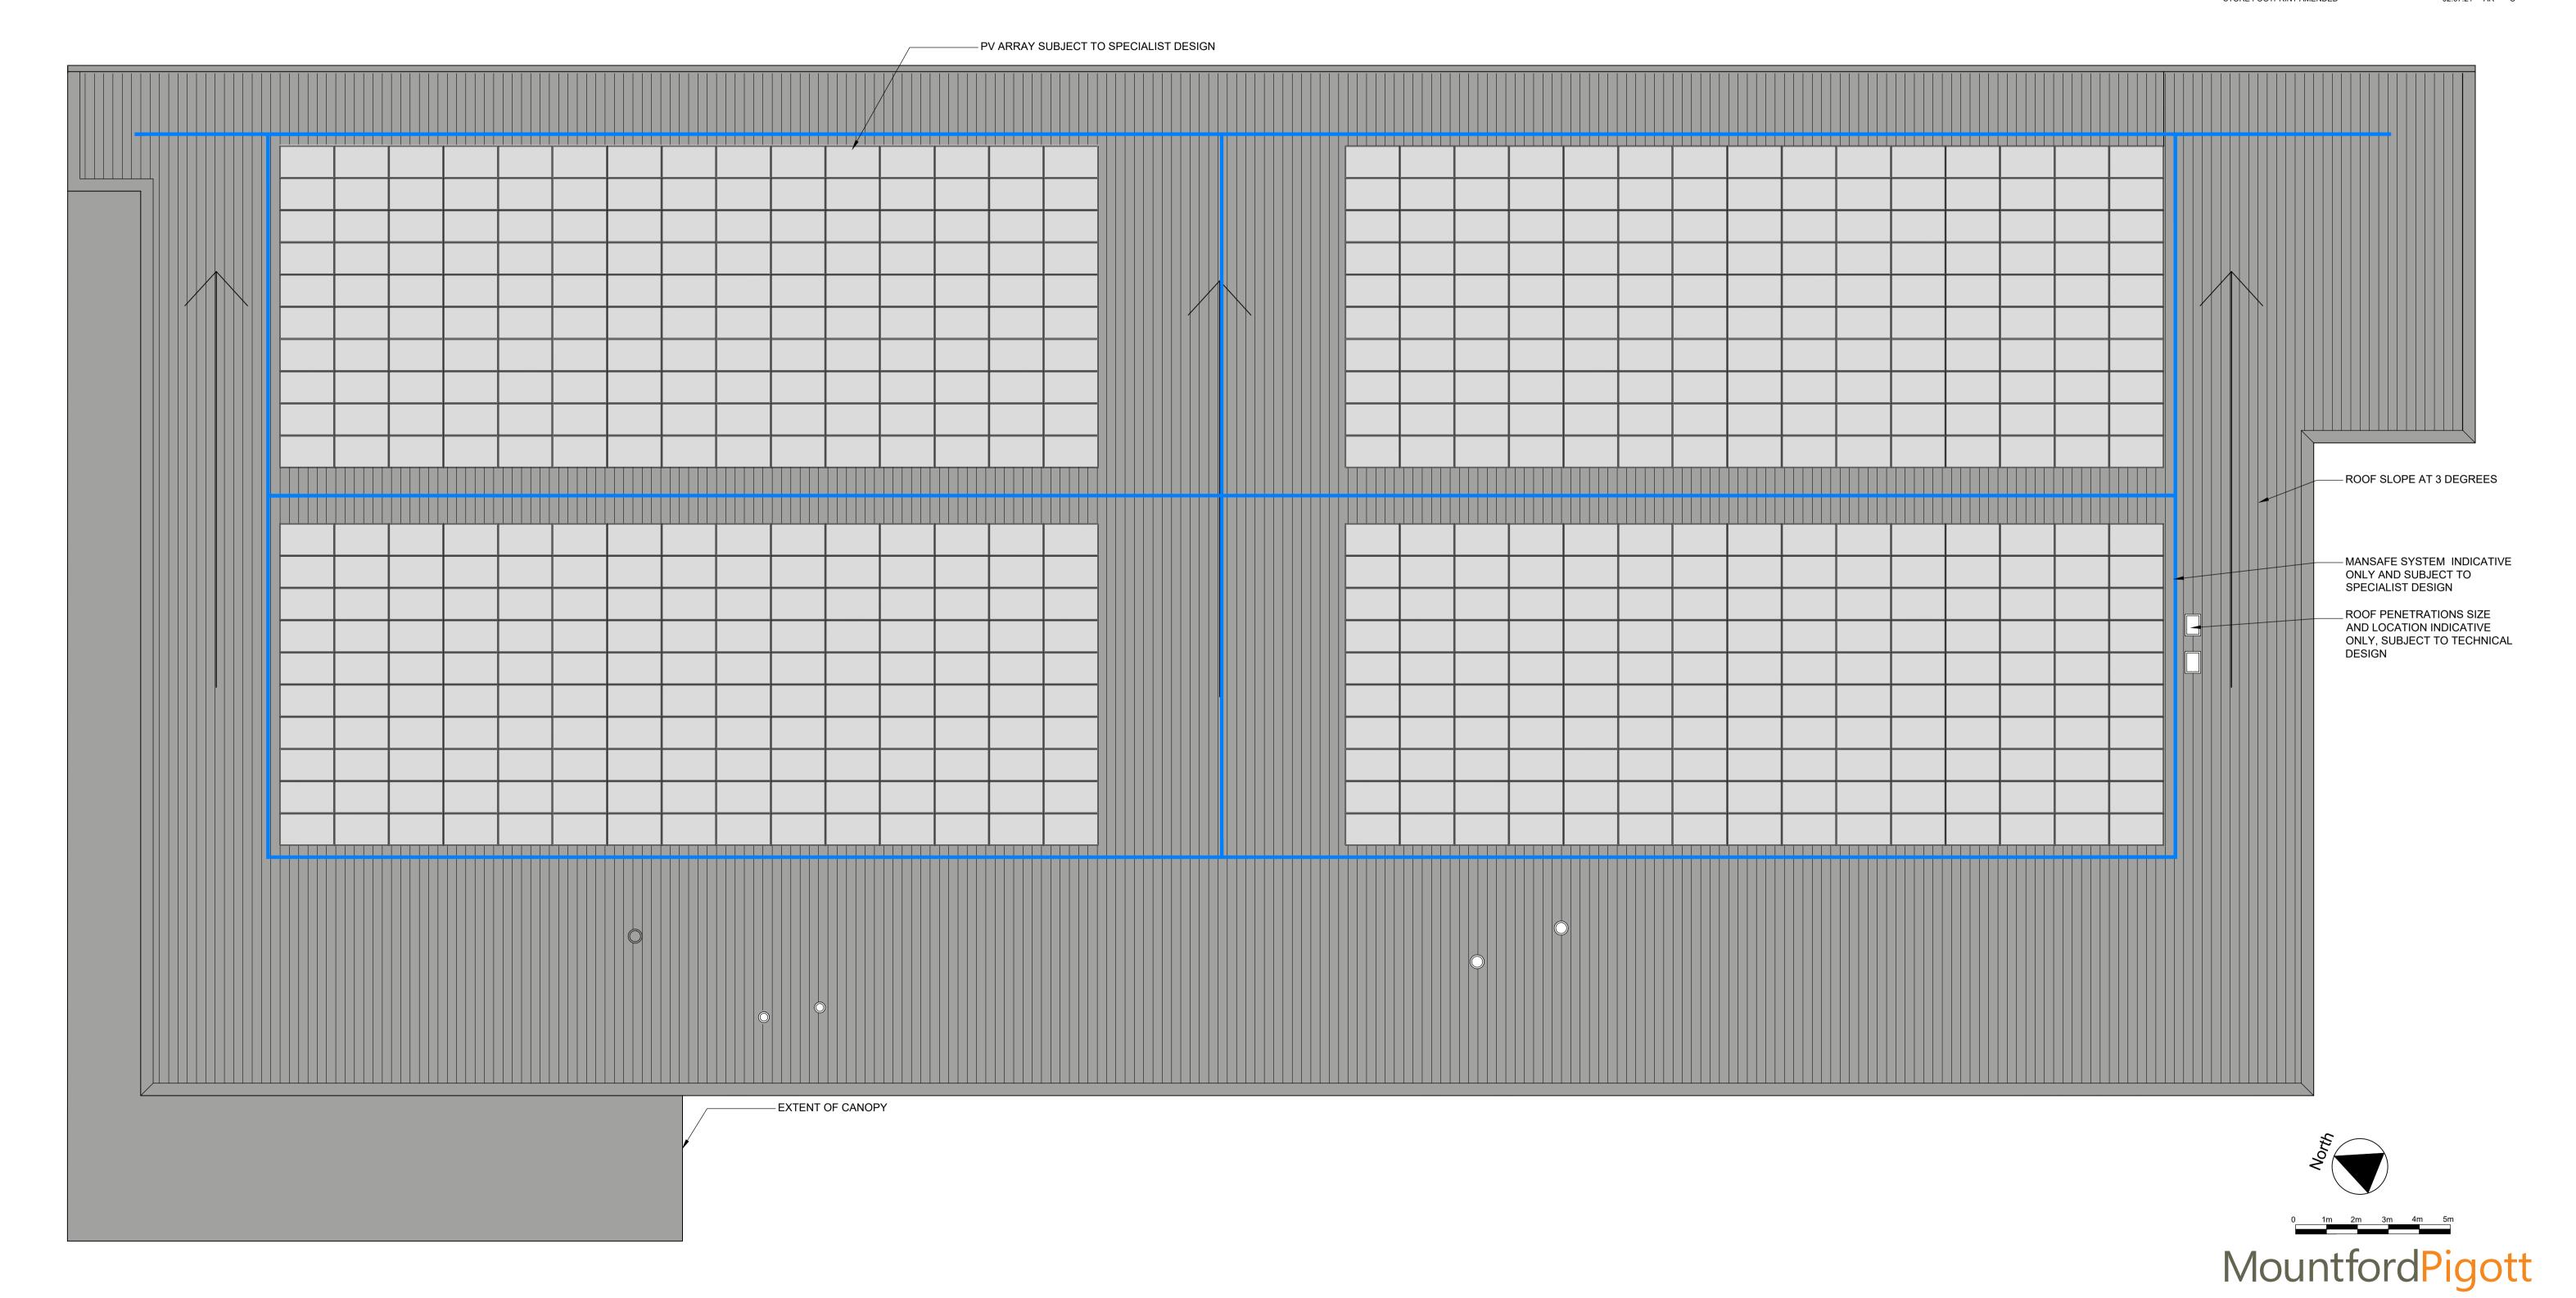

## CRIBBS TRIANGLE FOODSTORE SITE

ROOF PLAN AS PROPOSED 2113-P05-C

1:100 @ A1 1:200 @ A3 DRAWN BY ARR

STATUS: FOR PLANNING

13.03.21