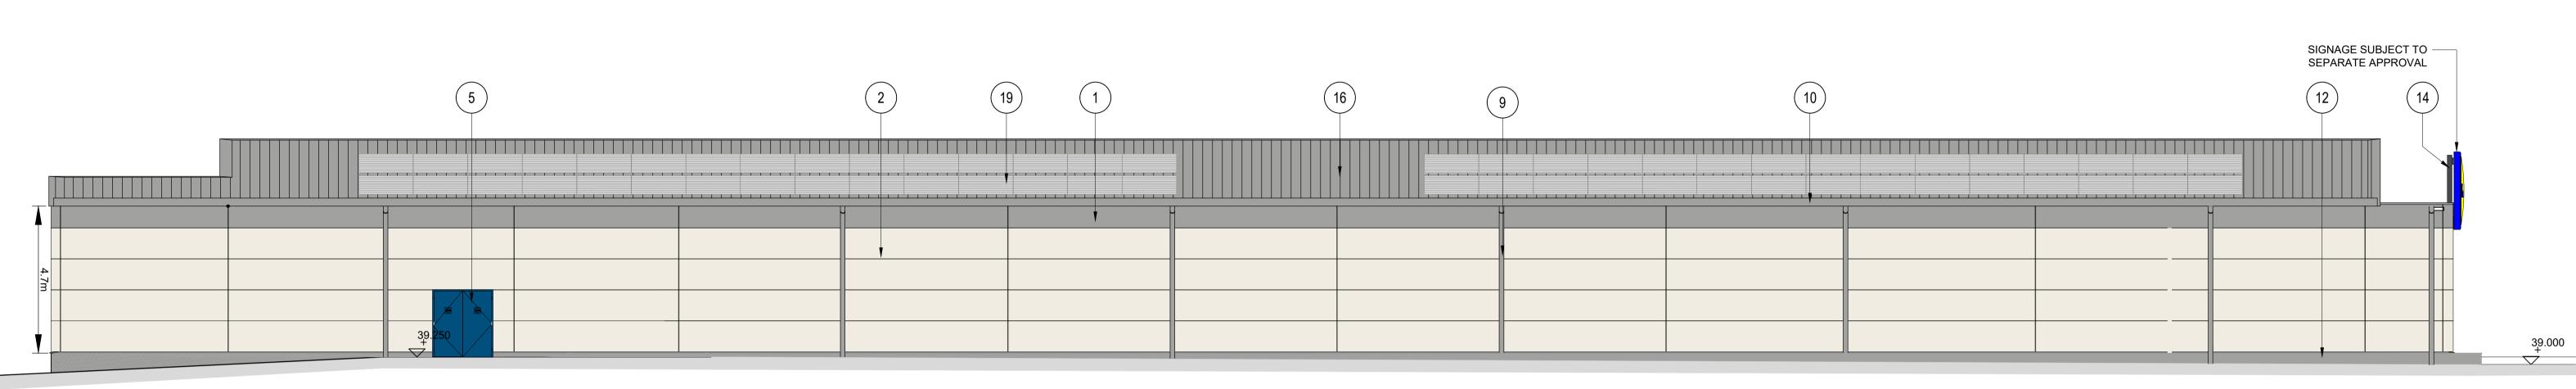

EAST ELEVATION

SOUTH ELEVATION

## MATERIALS SCHEDULE

- 1. INSULATED, LONG SPANNING CLADDING PANELS, 1000mm WIDE, COLOUR RAL 9006.
- 2. INSULATED, LONG SPANNING CLADDING PANELS, 1000mm WIDE, COLOUR RAL 9010.
- 3. CONCRETE INSULATED SANDWICH WALL FACED WITH RENDER PAINTED WHITE.
- 4. SECTIONAL STEEL DOOR, COLOUR RAL 5010.
- 5. SERVICE / MoE POWDER COATED STEEL DOOR, COLOUR RAL 5010.
- 6. DOUBLE-GLAZED PPC ALUMINIUM CAPPED CURTAIN WALL SYSTEM IN COLOUR RAL 5010, WITH MATCHING DOORS.
- 7. DOUBLE-GLAZED PPC ALUMINIUM WINDOWS, COLOUR RAL 5010.
- 8. STEEL COPING FLASHING TO ROOF PERIMETER, COLOUR RAL 9006.
- 9. RAINWATER DOWNPIPES IN COATED METAL, COLOUR RAL 9006.
- 10. ALUMINIUM EAVES GUTTER, COLOUR RAL 9006.
- 11. METAL FLASHING FASCIA TO OVERSAILING EXTERNAL CANOPY PERIMETER, COLOUR RAL 9006.
- 12. LOW LEVEL RENDER, COLOUR RAL 9006.
- 13. POWDER COATED ALUMINIUM BILLBOARD FRAME,COLOUR RAL 9006.
- 14. SIGNAGE SUPPORT FRAME, COLOUR RAL 7043.
- 15. EXTERNAL GALVANISED STEEL STAIR.
- 16. TRAPEZOIDAL, INSULATED ROOF SANDWICH PANELS WITH PREPAINTED STEEL EXTERNAL FACE TO MATCH CLADDING COLOUR RAL 9006.
- 17. RENDER PLINTH, COLOUR RAL 9006.
- 18. COATED METAL BALUSTRADE, COLOUR RAL 9006.
- 19. PV ARRAY ON ROOF ON METAL FRAME.

REVISIONS DATE DRN REV DRAWING RENUMBERED 28.04.21 AR A ELEVATIONS AMENDED TO SUIT NEW STORE PLAN 02.07.21 AR B

CRIBBS TRIANGLE FOODSTORE SITE

SOUTH & EAST ELEVATIONS AS PROPOSED 2113-P07-B 1:100 @ A1 1:200 @ A3 13.03.21