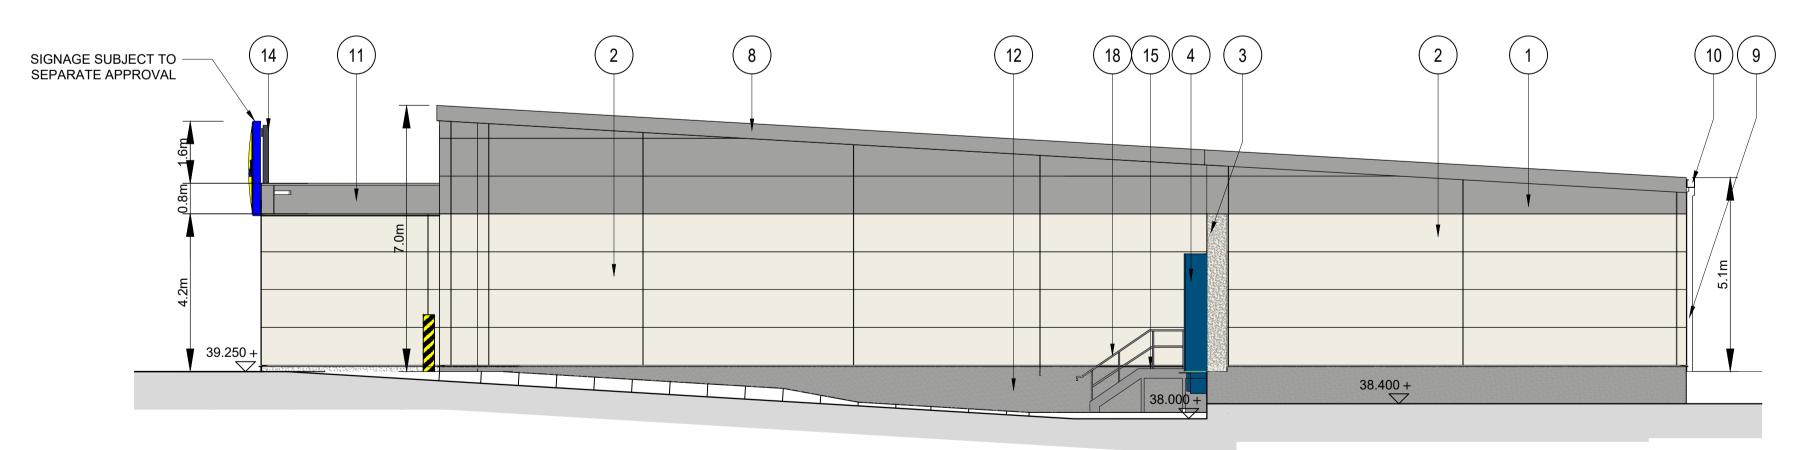

EAST ELEVATION

SOUTH ELEVATION

## MATERIALS SCHEDULE

- 1. INSULATED, LONG SPANNING CLADDING PANELS, 1000mm WIDE, COLOUR RAL 9006.
- 2. INSULATED, LONG SPANNING CLADDING PANELS, 1000mm WIDE, COLOUR RAL 9010.
- 3. CONCRETE INSULATED SANDWICH WALL FACED WITH RENDER PAINTED WHITE.
- 4. SECTIONAL STEEL DOOR, COLOUR RAL 5010.
- 5. SERVICE / MoE POWDER COATED STEEL DOOR, COLOUR RAL 5010.
- 6. DOUBLE-GLAZED PPC ALUMINIUM CAPPED CURTAIN WALL SYSTEM IN COLOUR RAL 5010, WITH MATCHING DOORS.
- 7. DOUBLE-GLAZED PPC ALUMINIUM WINDOWS, COLOUR RAL 5010.
- 8. STEEL COPING FLASHING TO ROOF PERIMETER, COLOUR RAL 9006.
- 9. RAINWATER DOWNPIPES IN COATED METAL, COLOUR RAL 9006.
- 10. ALUMINIUM EAVES GUTTER, COLOUR RAL 9006.
- 11. METAL FLASHING FASCIA TO OVERSAILING EXTERNAL CANOPY PERIMETER, COLOUR RAL 9006.
- 12. LOW LEVEL RENDER, COLOUR RAL 9006.
- 13. POWDER COATED ALUMINIUM BILLBOARD FRAME,COLOUR RAL 9006.
- 14. SIGNAGE SUPPORT FRAME, COLOUR RAL 7043.
- 15. EXTERNAL GALVANISED STEEL STAIR.
- 16. TRAPEZOIDAL, INSULATED ROOF SANDWICH PANELS WITH PREPAINTED STEEL EXTERNAL FACE TO MATCH CLADDING COLOUR RAL 9006.
- 17. RENDER PLINTH, COLOUR RAL 9006.
- 18. COATED METAL BALUSTRADE, COLOUR RAL 9006.
- 19. PV ARRAY ON ROOF ON METAL FRAME.

REVISIONS DATE DRN REV DRAWING RENUMBERED 28.04.21 AR A ELEVATIONS AMENDED TO SUIT NEW STORE PLAN 02.07.21 AR B

CRIBBS TRIANGLE FOODSTORE SITE

SOUTH & EAST ELEVATIONS AS PROPOSED 2113-P07-B 1:100 @ A1 1:200 @ A3 13.03.21