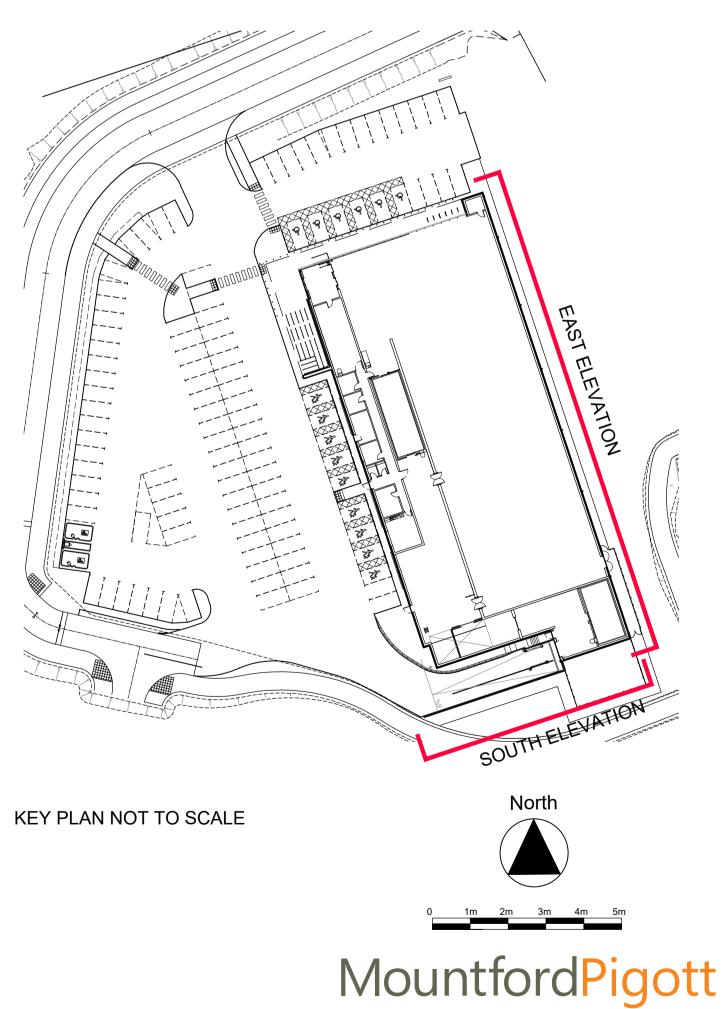

EAST ELEVATION

SOUTH ELEVATION

REVISIONS DATE DRN REV DRAWING RENUMBERED 28.04.21 AR A ELEVATIONS AMENDED TO SUIT NEW STORE PLAN 02.07.21 AR B

CRIBBS TRIANGLE FOODSTORE SITE

SOUTH & EAST ELEVATIONS AS PROPOSED 2113-P07-B 1:100 @ A1 1:200 @ A3 13.03.21