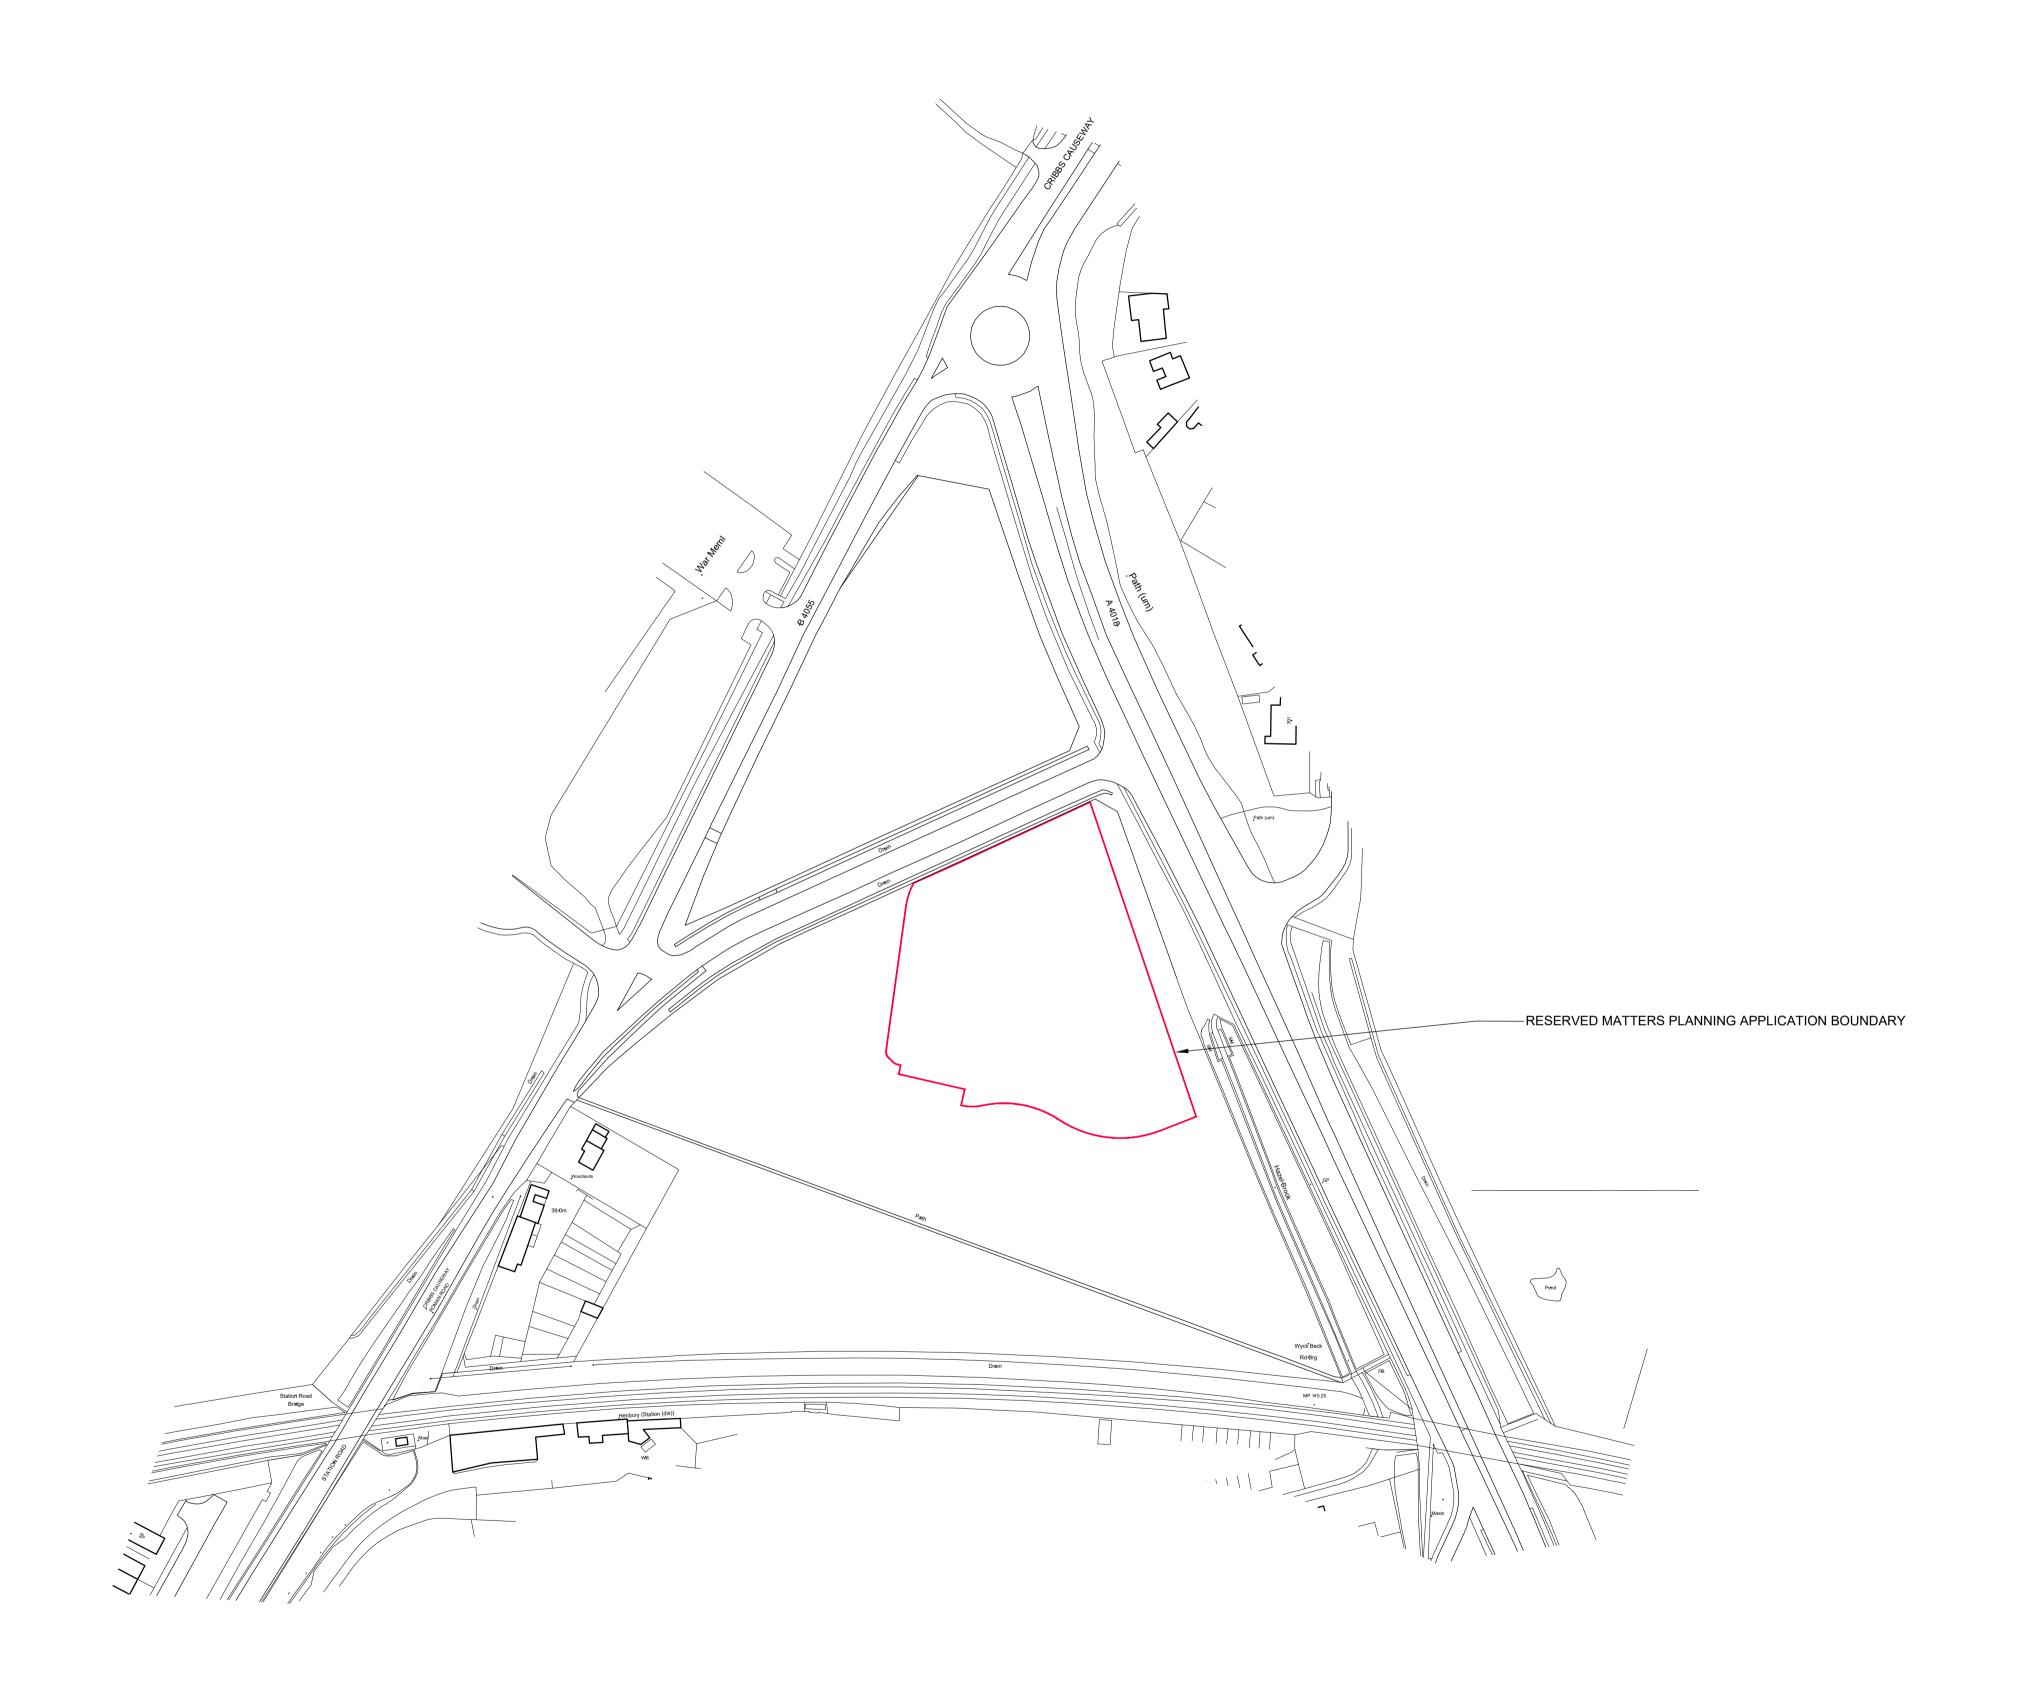

## CRIBBS TRIANGLE FOODSTORE SITE

LOCATION PLAN AS PROPOSED 2113-X01

1:1250 @ A1 1:2500 @ A3 DRAWN BY ARR

STATUS: FOR PLANNING

13.03.21