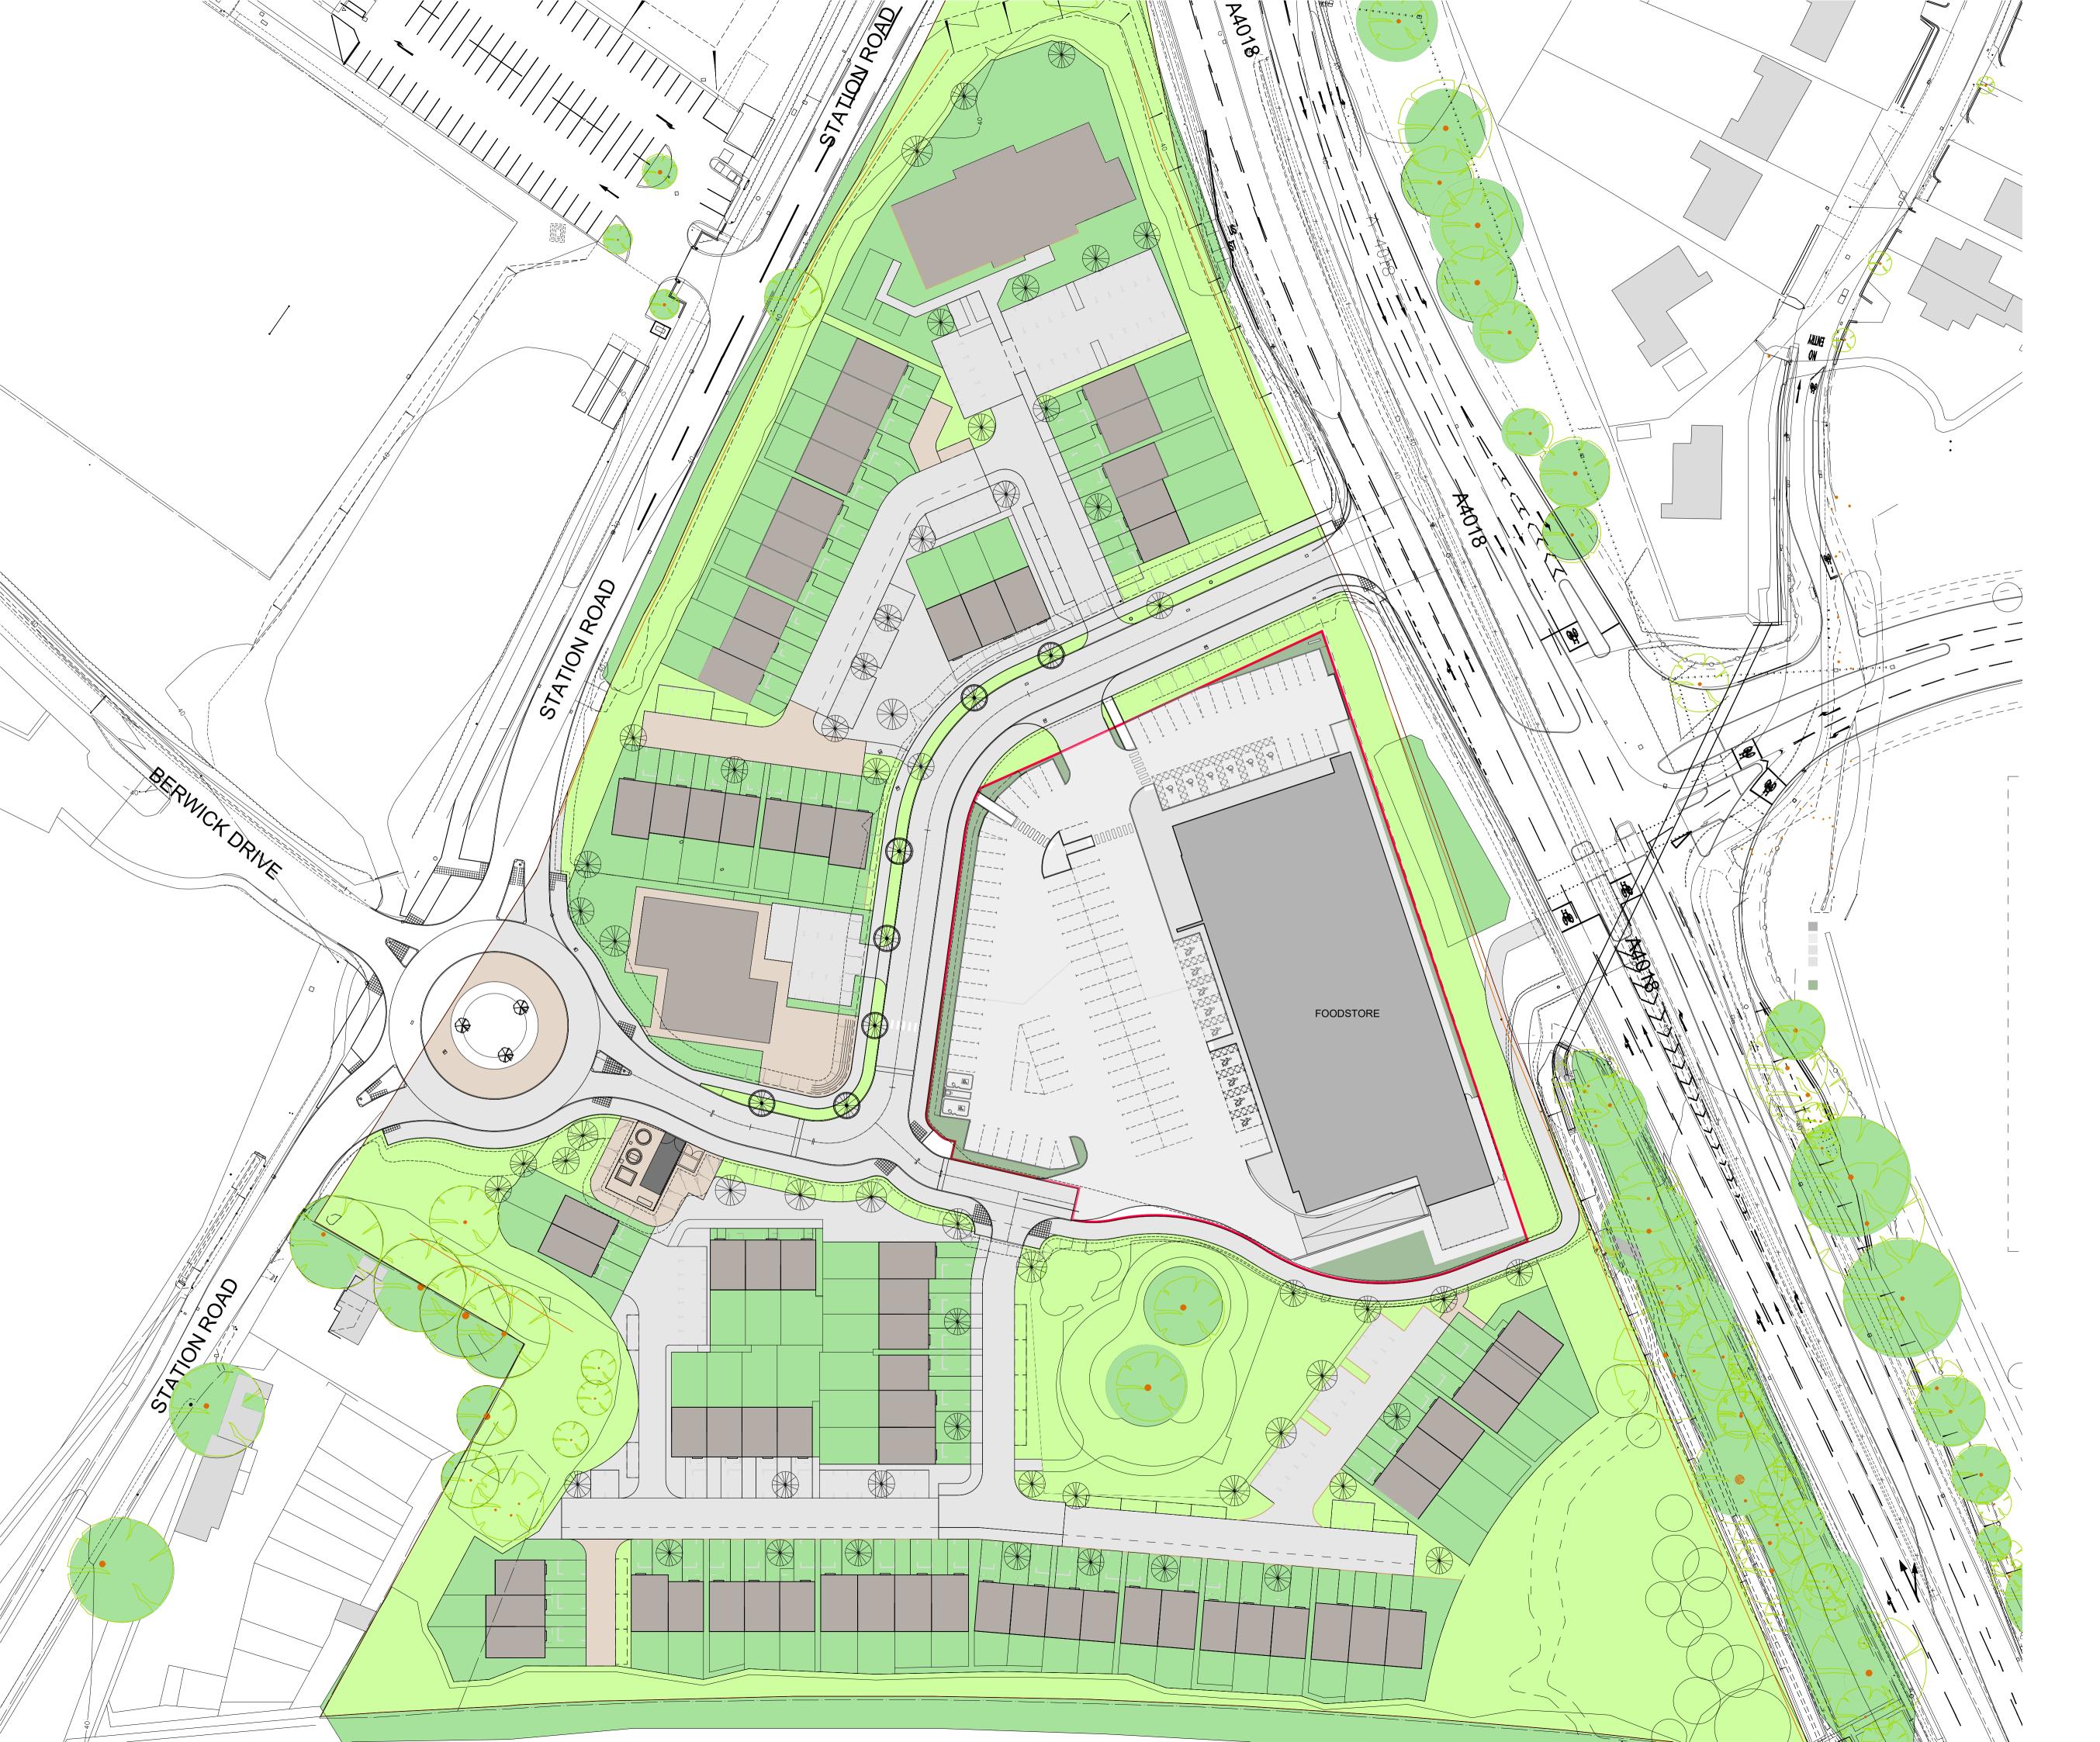

LIST OF INFORMANTS :

SURVEY: PHOENIX x-415-survey-revC
INFRASTRUCTURE: PHOENIX x-415-PH1-infrastructure-R
ROUNDABOUT: PHOENIX x-415-S278-roundabout-c
FOODSTORE: LIDL(13)-GF-01-rev 4
MASTERPLAN: AWW 3447A-0101\_P06\_Masterplan 100 Units

## CRIBBS TRIANGLE FOODSTORE SITE

BLOCK PLAN AS PROPOSED 2113-P01-A

1:500 @ A1 1:1000 @ A3 DRAWN BY ARR

13.03.21

STATUS: FOR PLANNING