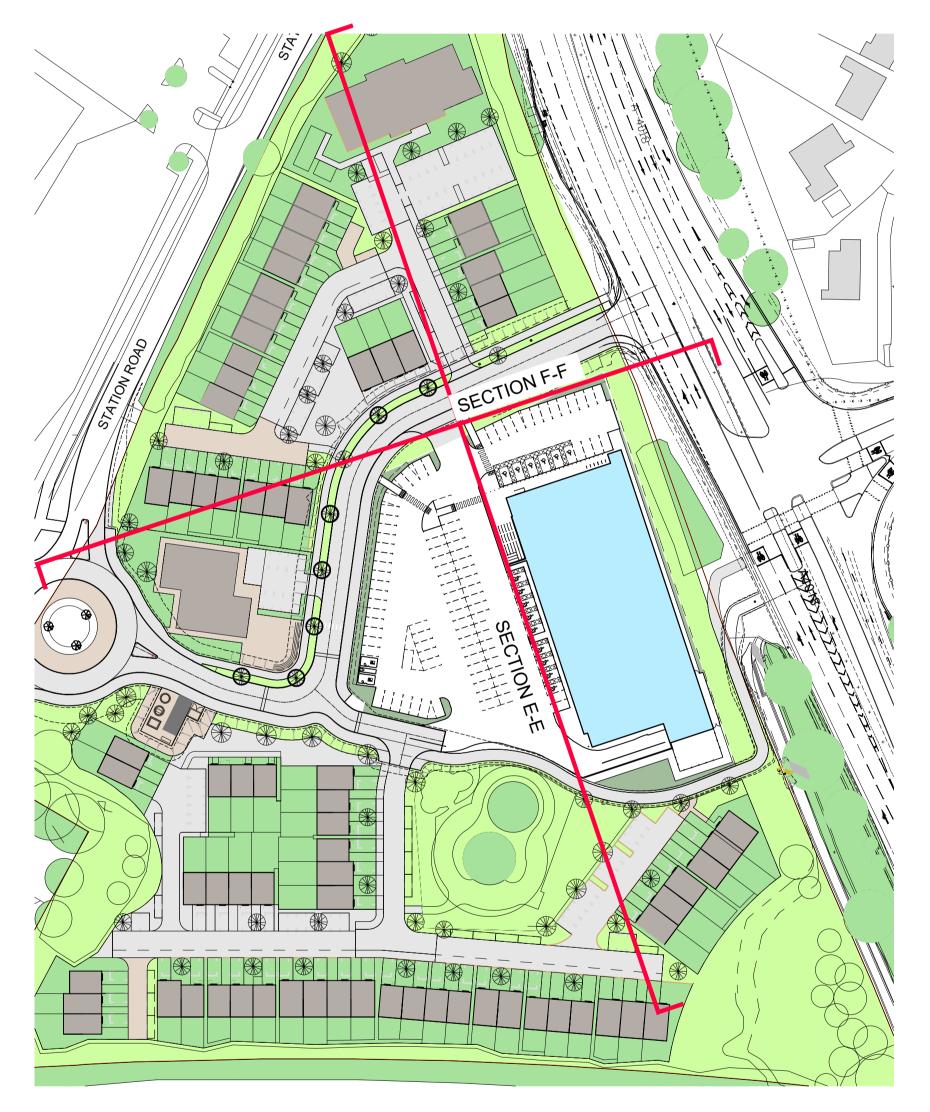

ARE PROVISIONAL ONLY AND SUBJECT TO DESIGN DEVELOIPMENT

NOTE: MASTERPLAN BUILDING HEIGHTS AND GROUND LEVELS

SECTION E-E

SECTION F-F

4-STOREY APARTMENT BLOCK 2-STOREY HOUSING

© Mountford Pigott LLP 2021

Reproduction in whole or in part by any means is prohibited without the prior permission of Mountford Pigott LLP. This drawing is only to the stated scale if it is printed correctly. MPLLP cannot accept responsibility for the incorrect scaling of drawings printed by third parties.

REVISIONS

DATE DRN REV 20.07.21 AR A

KEY PLAN NOT TO SCALE

CONTEXTUAL SECTIONS AS PROPOSED 2113-P10-A @ A1 13.03.21

1:500 @ A1 DRAWN BY ARR

STATUS: PLANNING