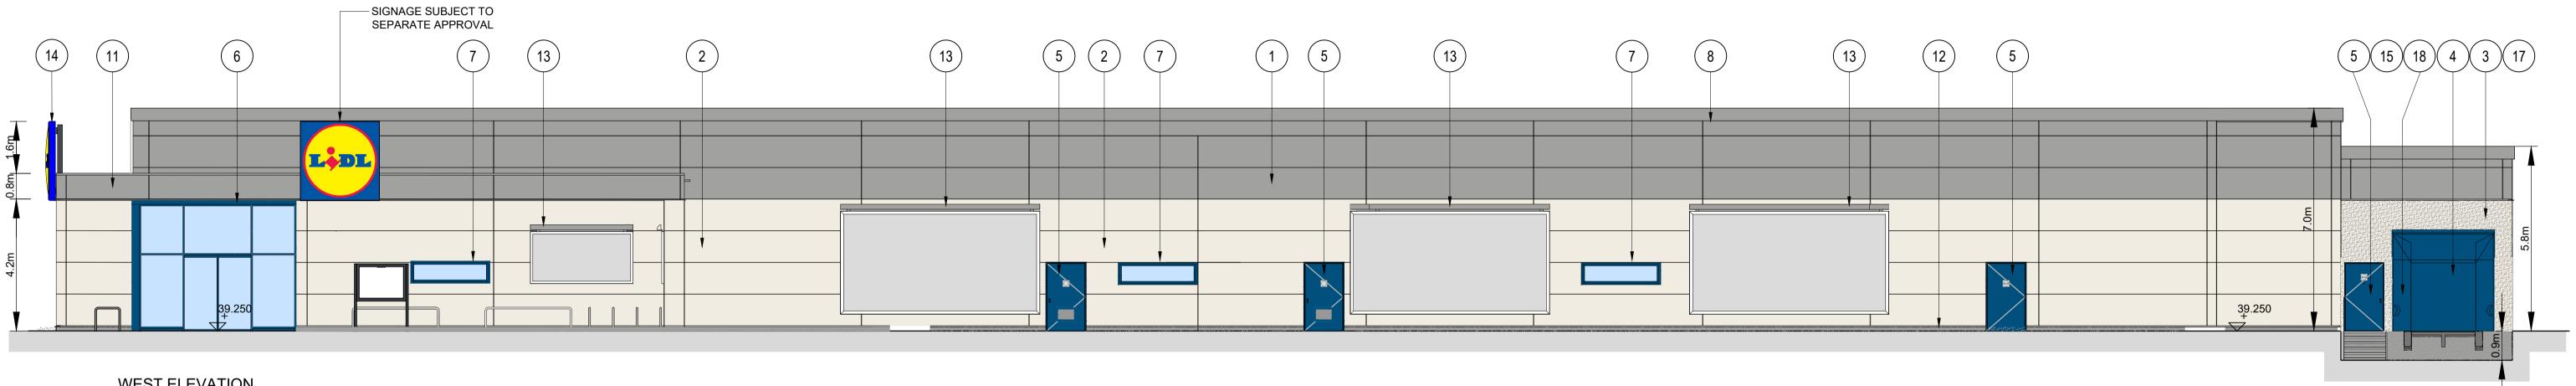

## MATERIALS SCHEDULE

- 1. INSULATED, LONG SPANNING CLADDING PANELS, 1000mm WIDE, COLOUR RAL 9006.
- 2. INSULATED, LONG SPANNING CLADDING PANELS, 1000mm WIDE, COLOUR RAL 9010.
- 3. CONCRETE INSULATED SANDWICH WALL FACED WITH RENDER PAINTED WHITE.
- 4. SECTIONAL STEEL DOOR, COLOUR RAL 5010.
- 5. SERVICE / MoE POWDER COATED STEEL DOOR, COLOUR RAL 5010.
- 6. DOUBLE-GLAZED PPC ALUMINIUM CAPPED CURTAIN WALL SYSTEM IN COLOUR RAL 5010, WITH MATCHING DOORS.
- 7. DOUBLE-GLAZED PPC ALUMINIUM WINDOWS, COLOUR RAL 5010.
- 8. STEEL COPING FLASHING TO ROOF PERIMETER, COLOUR RAL 9006.
- 9. RAINWATER DOWNPIPES IN COATED METAL, COLOUR RAL 9006.
- 10. ALUMINIUM EAVES GUTTER, COLOUR RAL 9006.
- 11. METAL FLASHING FASCIA TO OVERSAILING EXTERNAL CANOPY PERIMETER, COLOUR RAL 9006.
- 12. LOW LEVEL RENDER, COLOUR RAL 9006.
- 13. POWDER COATED ALUMINIUM BILLBOARD FRAME,COLOUR RAL 9006.
- 14. SIGNAGE SUPPORT FRAME, COLOUR RAL 7043.
- 15. EXTERNAL GALVANISED STEEL STAIR.
- 16. TRAPEZOIDAL, INSULATED ROOF SANDWICH PANELS WITH PREPAINTED STEEL EXTERNAL FACE TO MATCH CLADDING COLOUR RAL 9006.
- 17. RENDER PLINTH, COLOUR RAL 9006.
- 18. COATED METAL BALUSTRADE, COLOUR RAL 9006.
- 19. PV ARRAY ON ROOF ON METAL FRAME.

## STATUS: FOR PLANNING

0 1m 2m 3m 4m 5m

MountfordPigott

CRIBBS TRIANGLE FOODSTORE SITE NORTH AND WEST ELEVATIONS AS PROPOSED 2113-P06-B 1:100 @ A1 1:200 @ A3 DRAWN BY ARR 13.03.21

LIST OF INFORMANTS : SURVEY: PHOENIX x-415-survey-revC INFRASTRUCTURE: PHOENIX x-415-PH1-infrastructure-R ROUNDABOUT: PHOENIX x-415-S278-roundabout-c FOODSTORE: LIDL 210616\_18105\_AD 004 - PROPOSED SITE LAYOUT Rev A