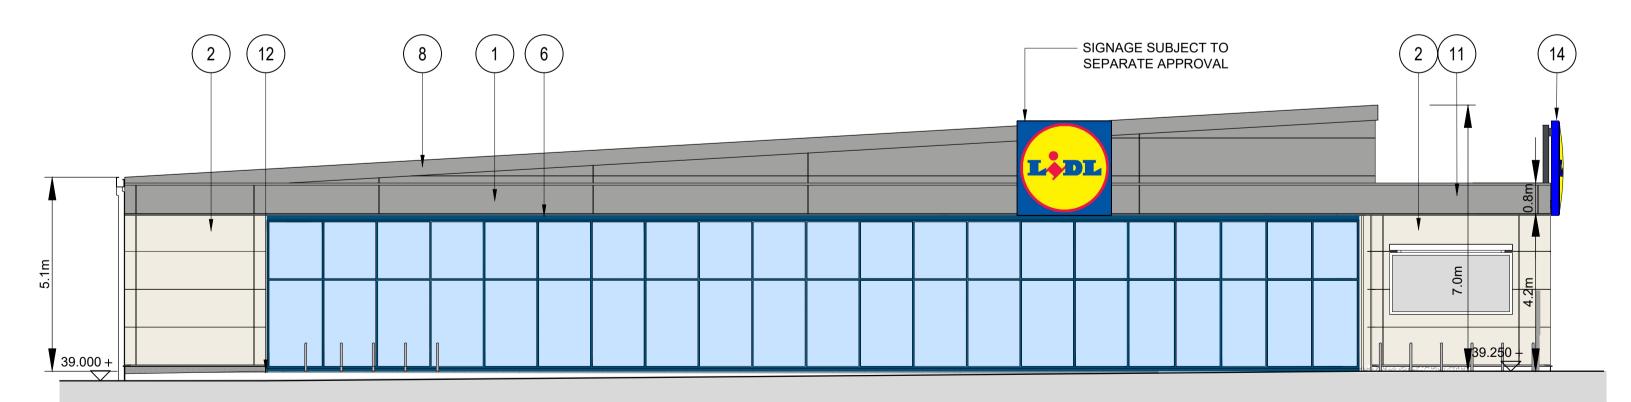

## MATERIALS SCHEDULE

- 1. INSULATED, LONG SPANNING CLADDING PANELS, 1000mm WIDE, COLOUR RAL 9006.
- 2. INSULATED, LONG SPANNING CLADDING PANELS, 1000mm WIDE, COLOUR RAL 9010.
- 3. CONCRETE INSULATED SANDWICH WALL FACED WITH RENDER PAINTED WHITE.
- 4. SECTIONAL STEEL DOOR, COLOUR RAL 5010.
- 5. SERVICE / MoE POWDER COATED STEEL DOOR, COLOUR RAL 5010.
- 6. DOUBLE-GLAZED PPC ALUMINIUM CAPPED CURTAIN WALL SYSTEM IN COLOUR RAL 5010, WITH MATCHING DOORS.
- 7. DOUBLE-GLAZED PPC ALUMINIUM WINDOWS, COLOUR RAL 5010.
- 8. STEEL COPING FLASHING TO ROOF PERIMETER, COLOUR RAL 9006.
- 9. RAINWATER DOWNPIPES IN COATED METAL, COLOUR RAL 9006.
- 10. ALUMINIUM EAVES GUTTER, COLOUR RAL 9006.
- 11. METAL FLASHING FASCIA TO OVERSAILING EXTERNAL CANOPY PERIMETER, COLOUR RAL 9006.
- 12. LOW LEVEL RENDER, COLOUR RAL 9006.
- 13. POWDER COATED ALUMINIUM BILLBOARD FRAME,COLOUR RAL 9006.
- 14. SIGNAGE SUPPORT FRAME, COLOUR RAL 7043.
- 15. EXTERNAL GALVANISED STEEL STAIR.
- 16. TRAPEZOIDAL, INSULATED ROOF SANDWICH PANELS WITH PREPAINTED STEEL EXTERNAL FACE TO MATCH CLADDING COLOUR RAL 9006.
- 17. RENDER PLINTH, COLOUR RAL 9006.
- 18. COATED METAL BALUSTRADE, COLOUR RAL 9006.
- 19. PV ARRAY ON ROOF ON METAL FRAME.

## STATUS: FOR PLANNING

0 1m 2m 3m 4m 5m

MountfordPigott

CRIBBS TRIANGLE FOODSTORE SITE NORTH AND WEST ELEVATIONS AS PROPOSED 2113-P06-B 1:100 @ A1 1:200 @ A3 DRAWN BY ARR 13.03.21

LIST OF INFORMANTS : SURVEY: PHOENIX x-415-survey-revC INFRASTRUCTURE: PHOENIX x-415-PH1-infrastructure-R ROUNDABOUT: PHOENIX x-415-S278-roundabout-c FOODSTORE: LIDL 210616\_18105\_AD 004 - PROPOSED SITE LAYOUT Rev A