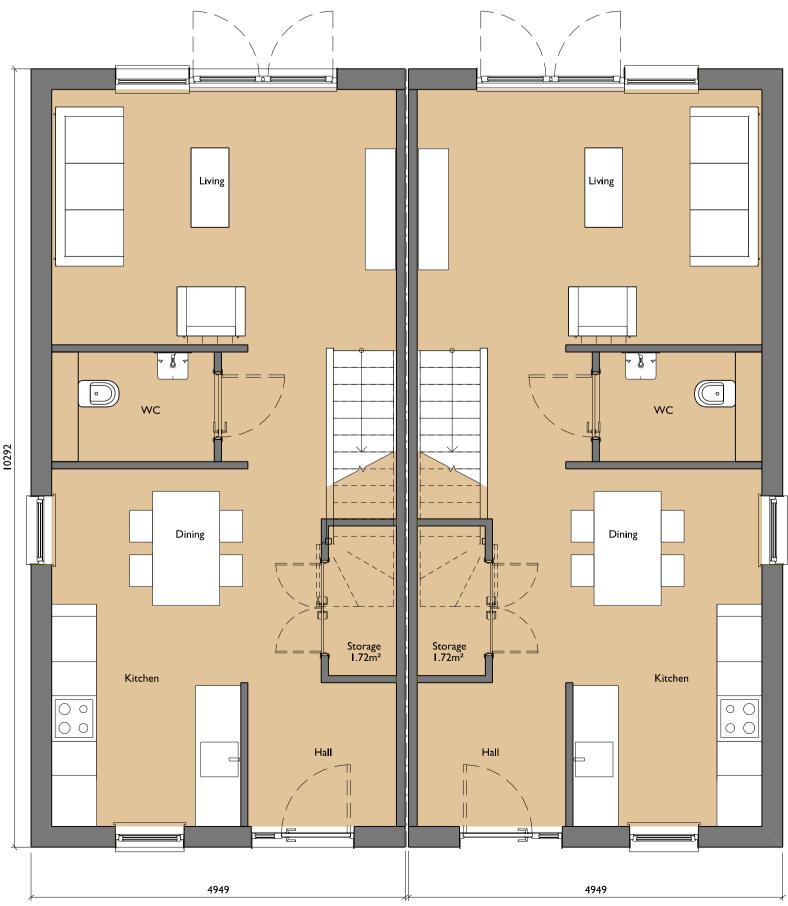

## Drawing Title Housetype THC3 Gable

| Scale @ A1  | 1:50                        |     |   | Ref. | 01784A      |      |  |
|-------------|-----------------------------|-----|---|------|-------------|------|--|
| Drawing No. | HST-JTP-HC6-ZZ-DR-A-GA-5104 |     |   |      | Revision P3 |      |  |
| Scale Bar   | 0                           | 0.5 | 1 | 1.5  | 2           | 2.5m |  |