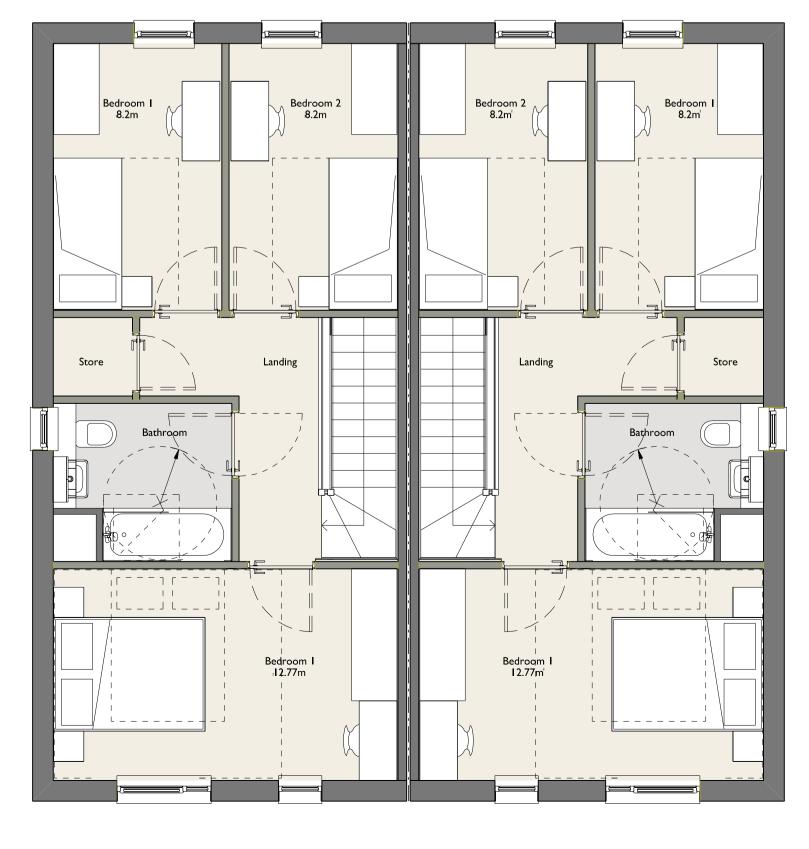

## Drawing Title Housetype THC3 Gable

| Scale @ A1  | 1:50                        |     |   | Ref. | 01784A      |      |  |
|-------------|-----------------------------|-----|---|------|-------------|------|--|
| Drawing No. | HST-JTP-HC6-ZZ-DR-A-GA-5104 |     |   |      | Revision P3 |      |  |
| Scale Bar   | 0                           | 0.5 | 1 | 1.5  | 2           | 2.5m |  |