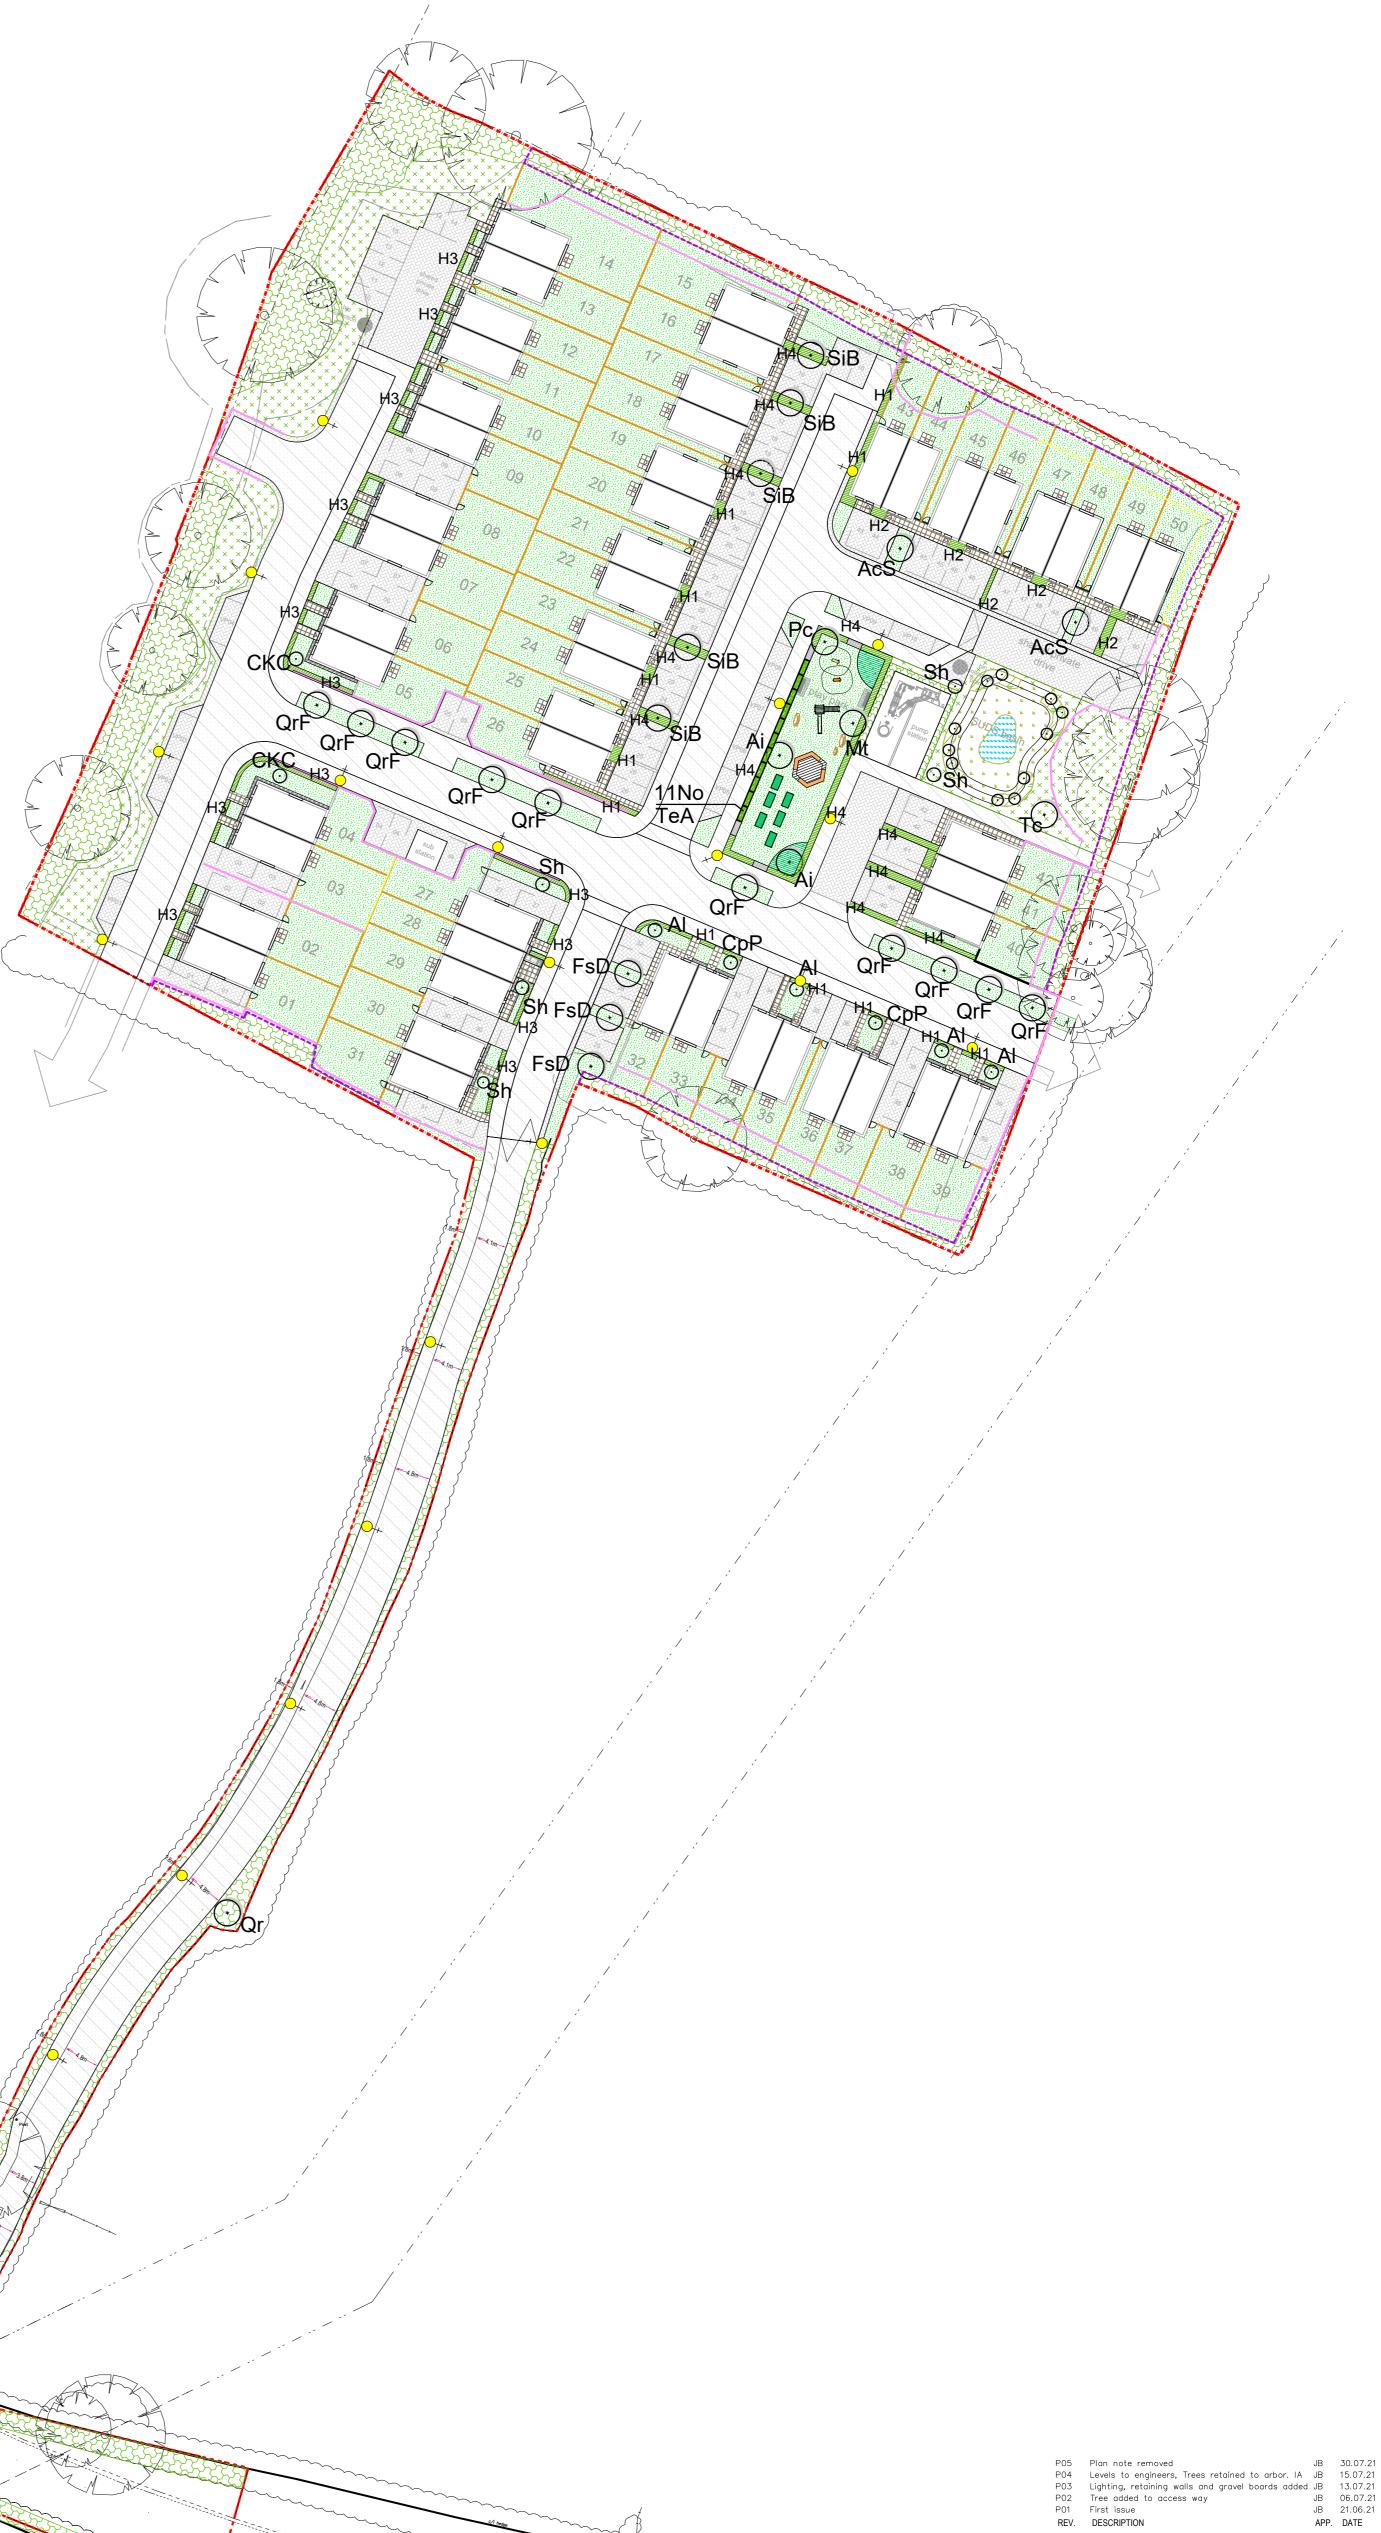

Proposed trees semi mature and ANS specimen trees: Semi-mature:

2No Ai Alnus incana (Grey Alder) -25-30cmg
2No AcS Acer campestre Streetwise (Upright field maple) -25-30cmg
1No Qr Quercus robur (English oak) -25-30cmg 10No QrF Quercus robur Fastigiata Koster (Cypress Oak) -25-30cmg 3No FsD Fagus sylvatica Dawyck (Fastigiate Beech) -25-30cmg 4No SiB Sorbus intermedia Brouwers (Swedish Whitebeam) -35-40cm ANS - Extra Heavy standards: 1No Mt Malus tschonoskii (Crab Apple) -18-20cmg
1No Pc Pyrus 'Chanticleer' (Ornamental Pear) -18-20cmg
1No Tc Tilia cordata Rancho (Small Leaved Lime) -18-20cmg

Proposed Small trees: either short stem SS or multi stem MS. 4No Al Amelanchier lamarckii (Service Berry) - 250cm, MS
2No CpP Crataegus persimilis 'Prunifolia' (Broad-leaved Cockspur) - 300cm, MS
5No Sh Sorbus hupehensis (Mountain Ash) - 250cm, SS 2No CKC Cornus Kousa Chinensis (Chinese dogwood) - Bush, 100cm, SS

Pleached Trees pocket park 11No TeA Pleached Limes (Tilia × europaea 'Pallida') Size 4.5m high, 2m wide head, RB, clear stem minimum 2.5 m.

All trees - size ave. 4.5/5.5m high, RB, clear stem minimum 2.5 m.

Proposed Low Ornamental Hedges - maintained at 0.5-1.5m height H1 25% Escallonia Iveyi - EG 0.5m H H2 25% Euonymus japonicus 'Jean Hugues' - EG 0.8m H H3 25% Lonicera nitida Elegans - EG 0.7m H H4 25% Carpinus betulus - D 1.5m H planted as single species pre-clipped to rectangular, instant hedge 400mm wide bushy plants, clipped to shape, pre-formed 1 metre units at 1 per lin m. Topsoil backfill to BS 3882 to trench min 500mm deep

Proposed Lawn - amenity mix grass seeded areas

Hoodlands Farm

DATE 11-06-21

London T 020 70171786

Softworks Landscape Masterplan Job Ref: 0422

SCALE 1:500 @ A1 CHECKED NT STATUS S2 — Information APPROVED NT DWG. NO HST-NTA-XX-XX-DR-L-PL-0502-P05