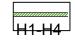

Proposed Low Ornamental Hedges - maintained at 0.5-1.5m height H1 25% Escallonia Iveyi - EG 0.5m H H2 25% Euonymus japonicus 'Jean Hugues' - EG 0.8m H H3 25% Lonicera nitida Elegans - EG 0.7m H H4 25% Carpinus betulus - D 1.5m H planted as single species pre-clipped to rectangular, instant hedge 400mm wide bushy plants, clipped to shape, pre-formed 1 metre units at 1 per lin m. Topsoil backfill to BS 3882 to trench min 500mm deep