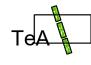

Pleached Trees pocket park 11No TeA Pleached Limes (Tilia × europaea 'Pallida') Size 4.5m high, 2m wide head, RB, clear stem minimum 2.5 m.

All trees - size ave. 4.5/5.5m high, RB, clear stem minimum 2.5 m.