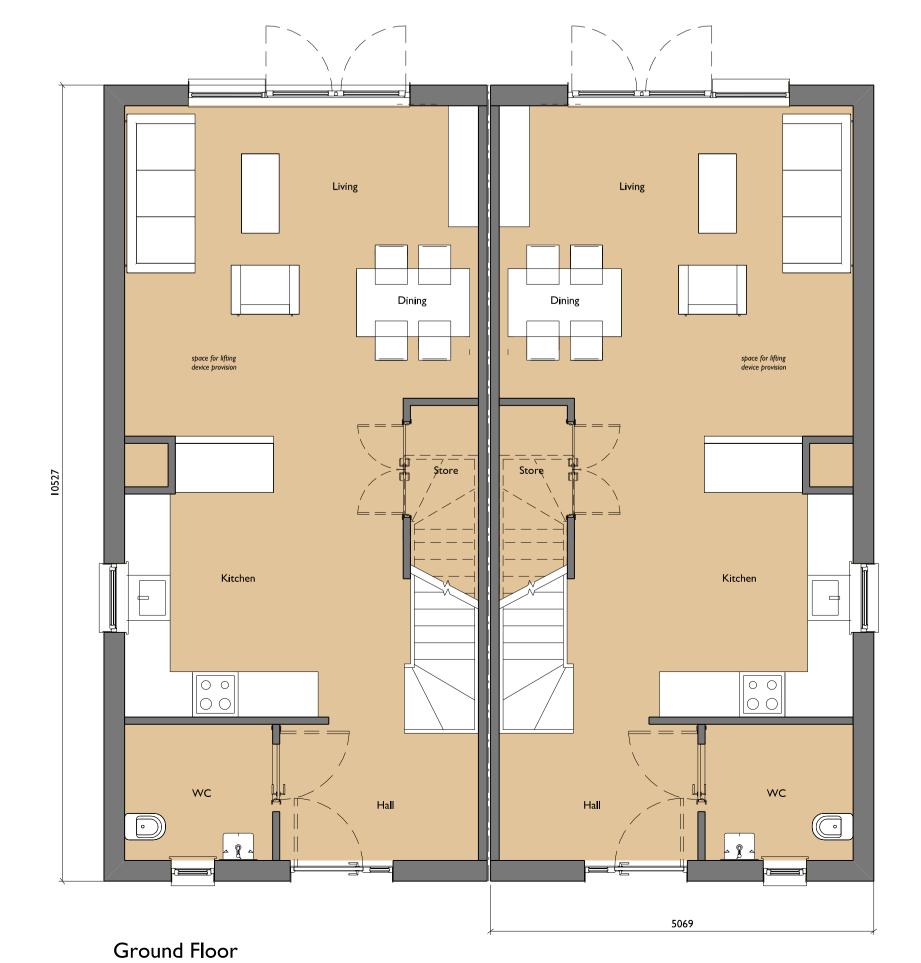

Front Elevation - Brick Option A

Rear Elevation - Brick Option A

Side Elevation - Brick Option A

1200 Bedroom I Store / Lift Store / Lift Bedroom 2 Bedroom 2

First Floor