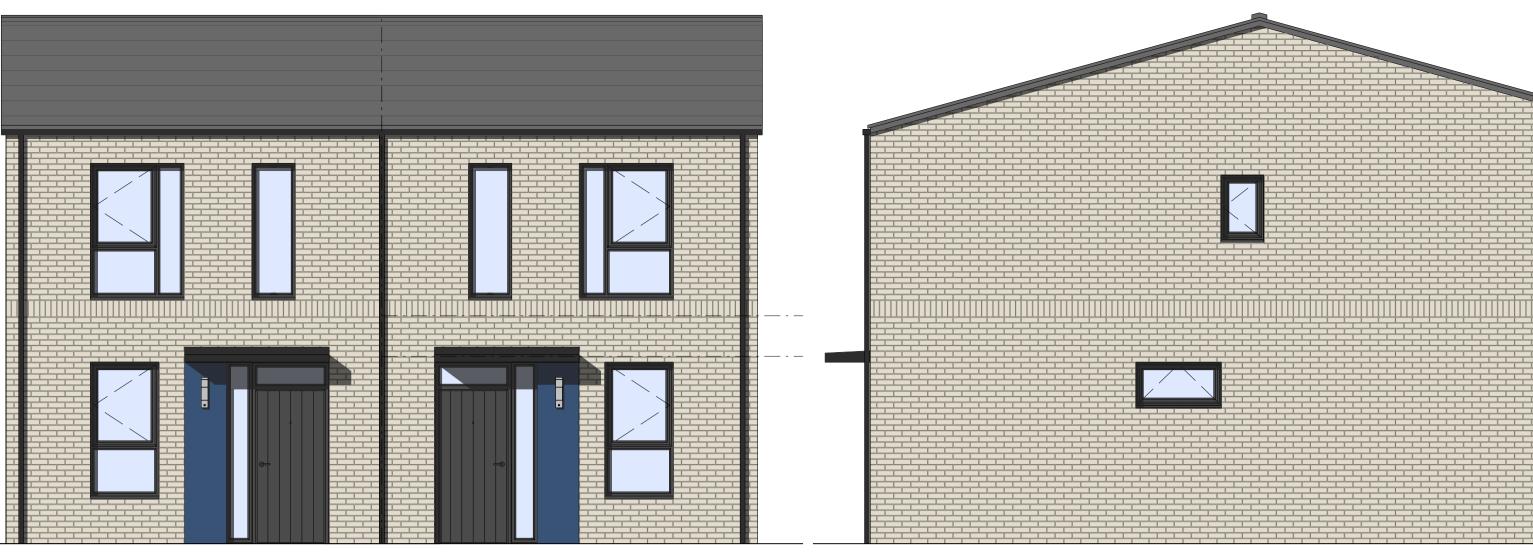

Front Elevation - Brick Option A

Front Elevation - Brick Option B

Side Elevation - Brick Option A

Side Elevation - Brick Option B

First Floor

Rear Elevation - Brick Option A

All contractors must visit the site and be responsible for taking and checking

### **Material Key**

Buff multi facing brick cladding with light grey mortar