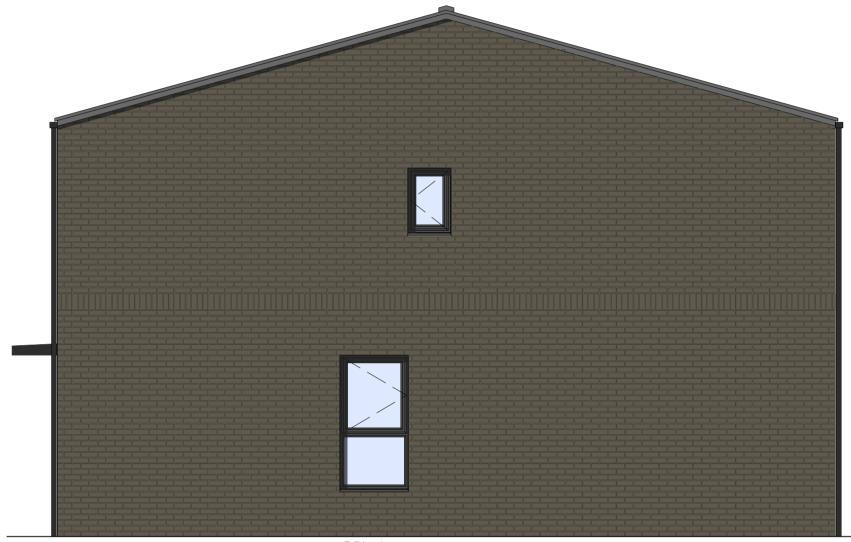

Front Elevation - Brick Option A

Front Elevation - Brick Option B

Side Elevation - Brick Option A

Side Elevation - Brick Option B

First Floor

Rear Elevation - Brick Option A

All contractors must visit the site and be responsible for taking and checking