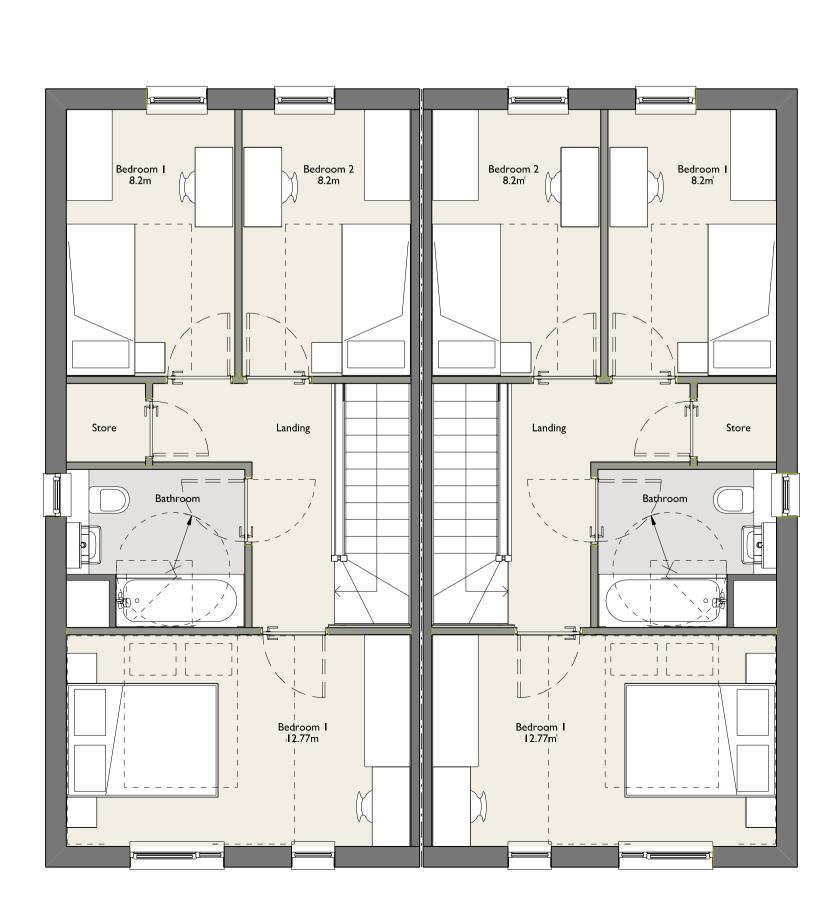

Front Elevation - Brick Option A

Front Elevation - Brick Option B

Side Elevation - Brick Option A

Side Elevation - Brick Option B

First Floor

Rear Elevation - Brick Option A

All contractors must visit the site and be responsible for taking and checking

# Housetype THC3 FtB

Scale @ A1 1:50 Job Ref. 01784A