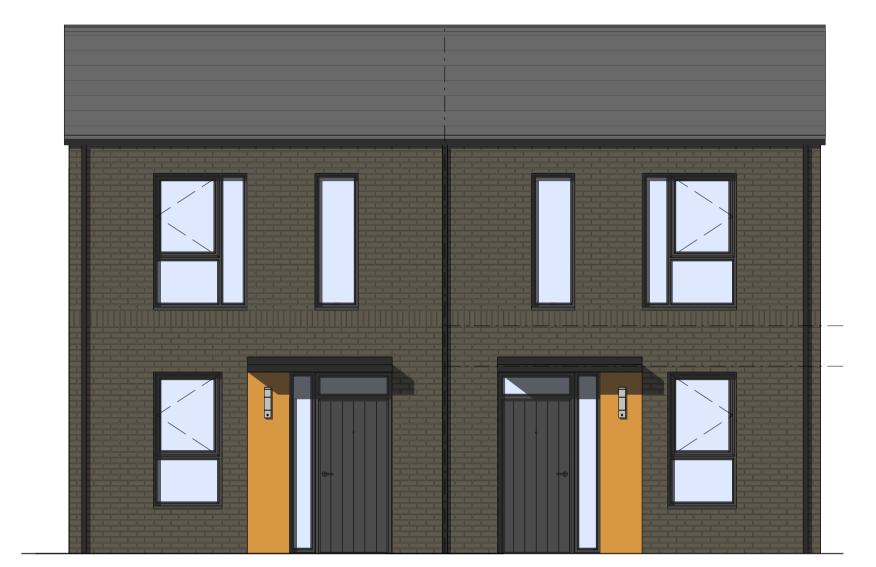

Front Elevation - Brick Option A

Front Elevation - Brick Option B

Side Elevation - Brick Option A

Side Elevation - Brick Option B

First Floor

Rear Elevation - Brick Option A

All contractors must visit the site and be responsible for taking and checking

#### Material option B

Grey multi facing brick cladding with grey mortar

Accent panel to entrance; Soltherm render panel in Regency Blue

Soltherm render panel in Pale Orange Ceramic slate roof tile in slate grey