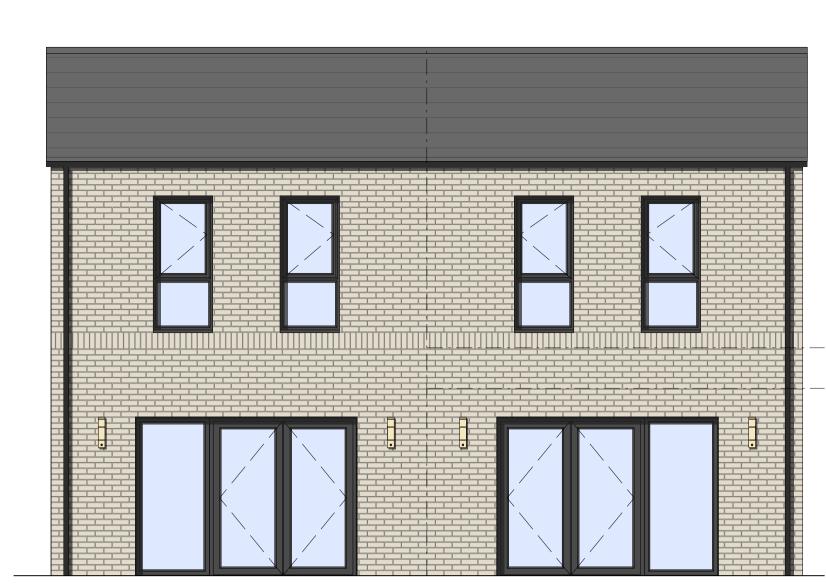

Front Elevation - Brick Option A

Front Elevation - Brick Option B

Side Elevation - Brick Option A

Side Elevation - Brick Option B

First Floor

Rear Elevation - Brick Option A

All contractors must visit the site and be responsible for taking and checking

### **Material Key**

Buff multi facing brick cladding with light grey mortar

#### Material option B

Grey multi facing brick cladding with grey mortar

Accent panel to entrance; Soltherm render panel in Regency Blue

Soltherm render panel in Pale Orange Ceramic slate roof tile in slate grey