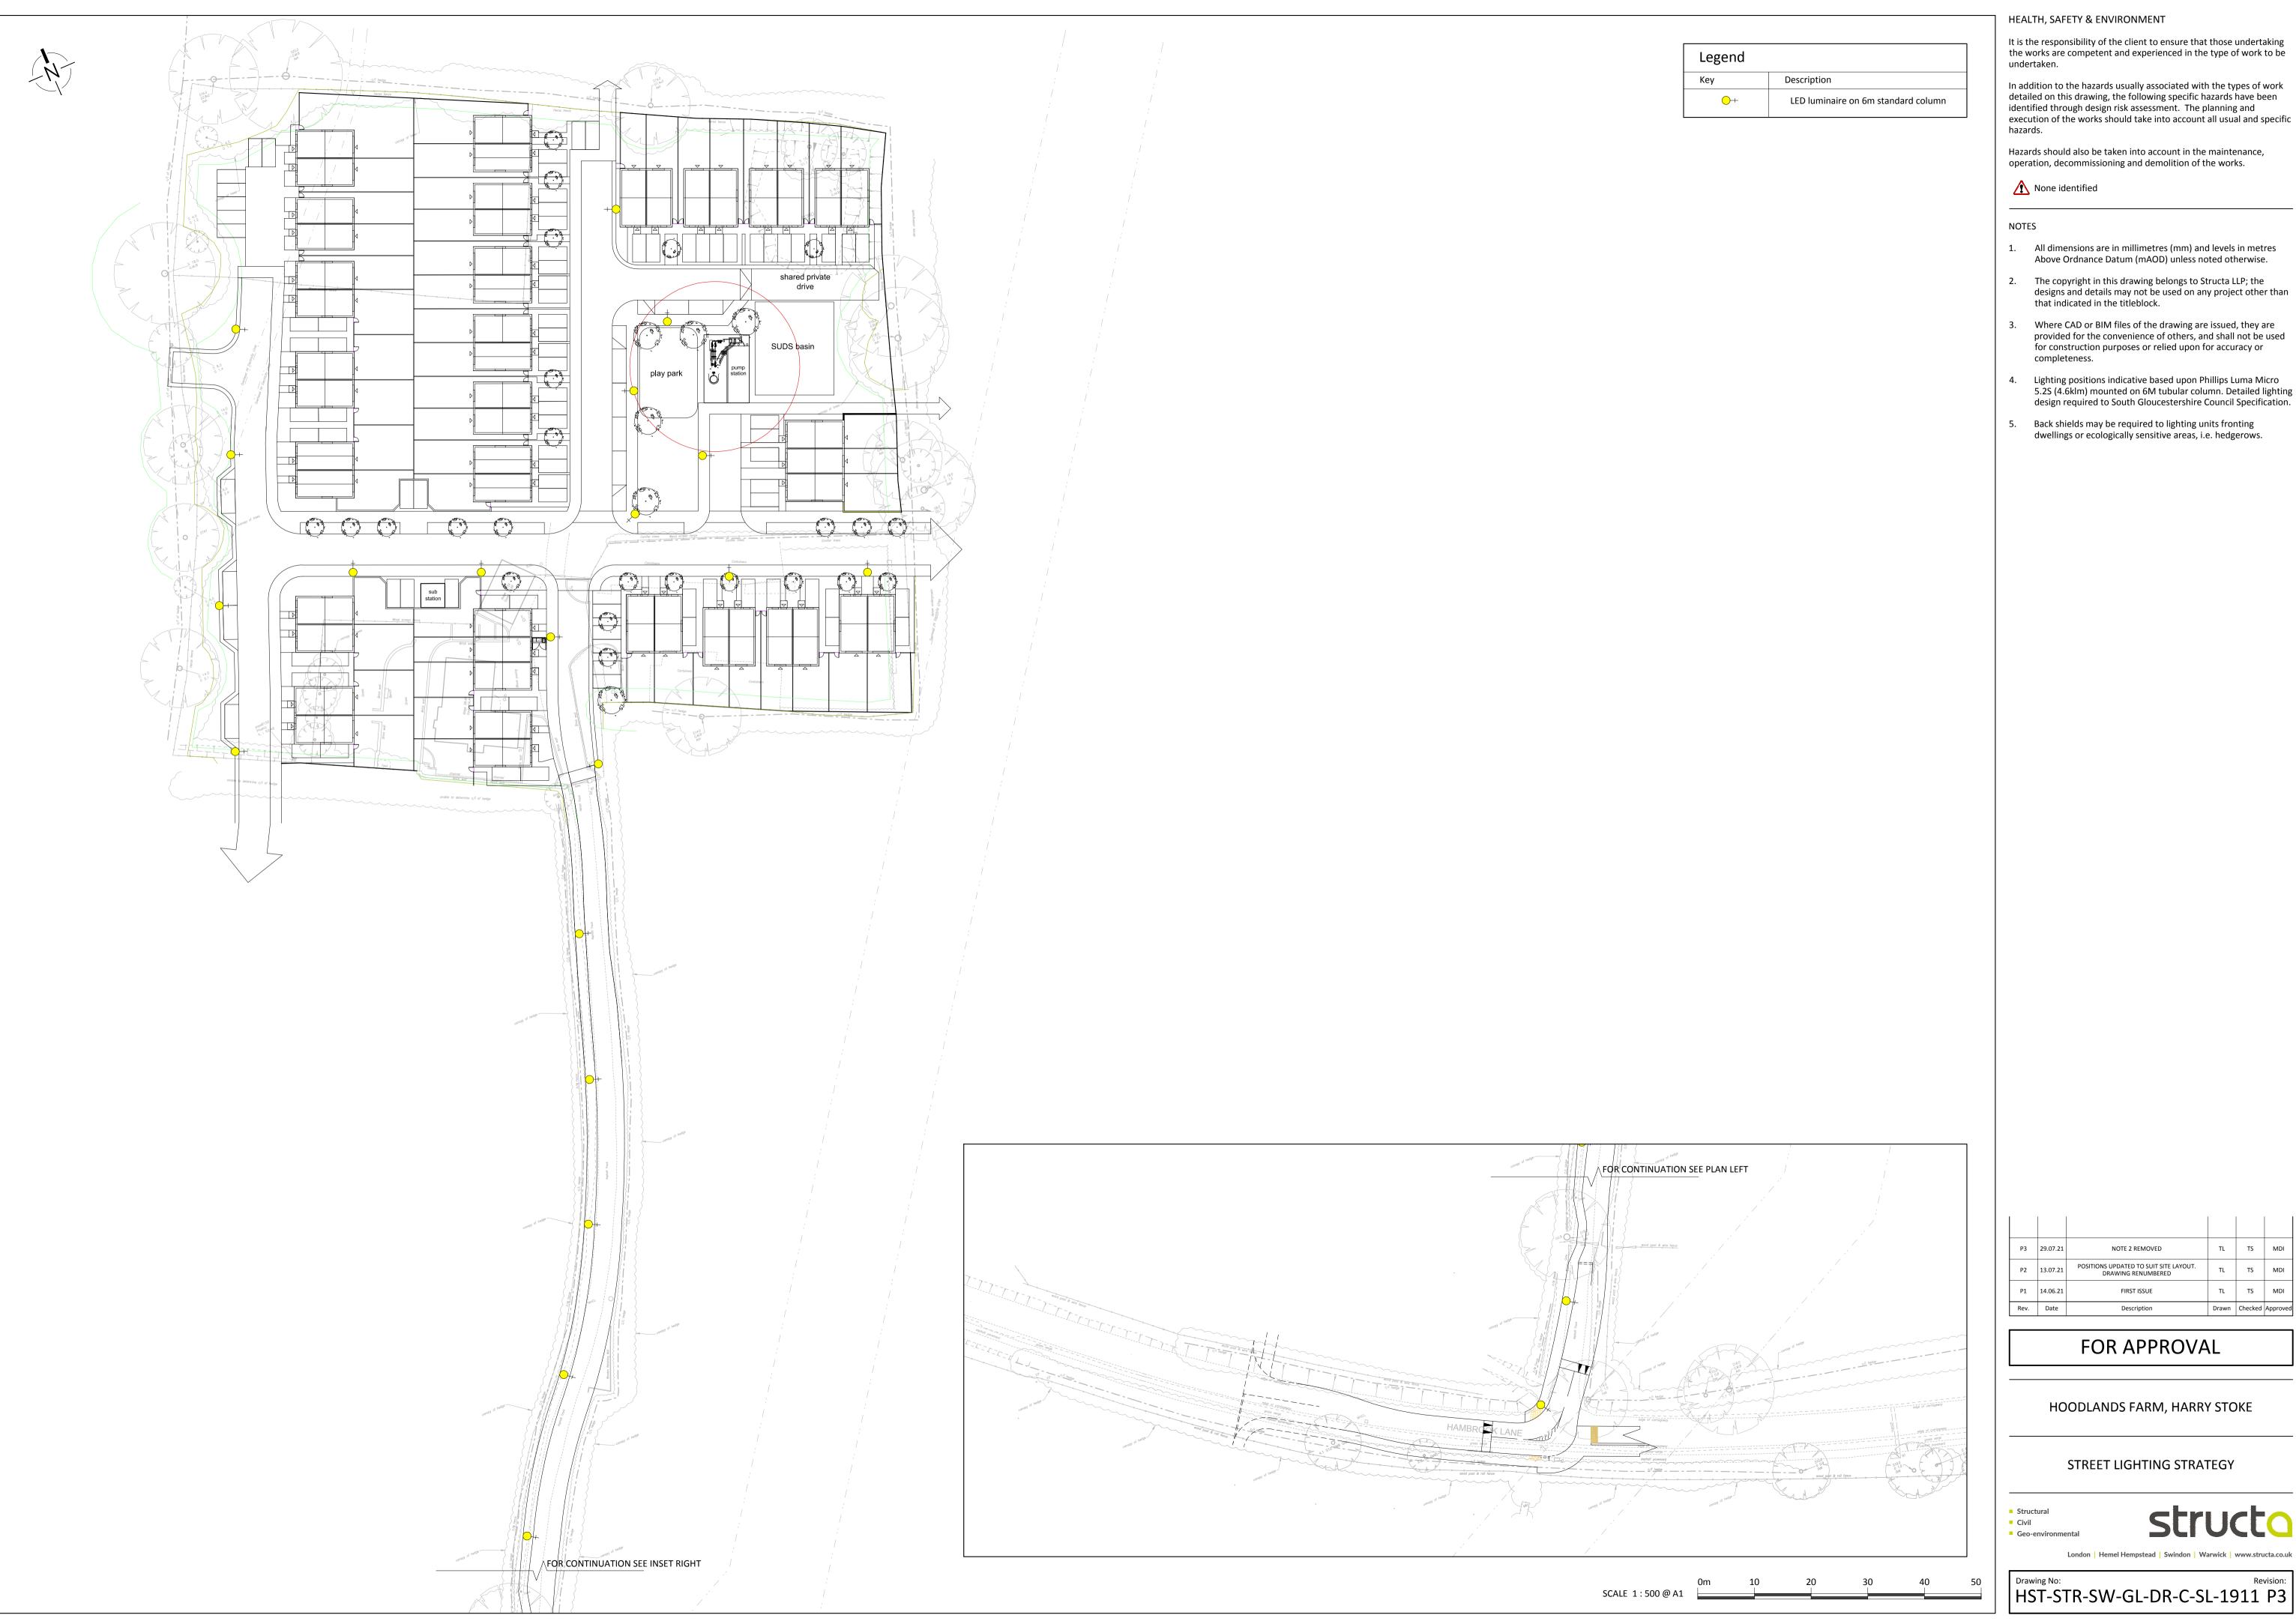

### NOTES

- 1. All dimensions are in millimetres (mm) and levels in metres Above Ordnance Datum (mAOD) unless noted otherwise.
- The copyright in this drawing belongs to Structa LLP; the designs and details may not be used on any project other than that indicated in the titleblock.
- 3. Where CAD or BIM files of the drawing are issued, they are provided for the convenience of others, and shall not be used for construction purposes or relied upon for accuracy or completeness.
- Lighting positions indicative based upon Phillips Luma Micro
  5.2S (4.6klm) mounted on 6M tubular column. Detailed lighting design required to South Gloucestershire Council Specification.
- 5. Back shields may be required to lighting units fronting dwellings or ecologically sensitive areas, i.e. hedgerows.

## STREET LIGHTING STRATEGY

structo