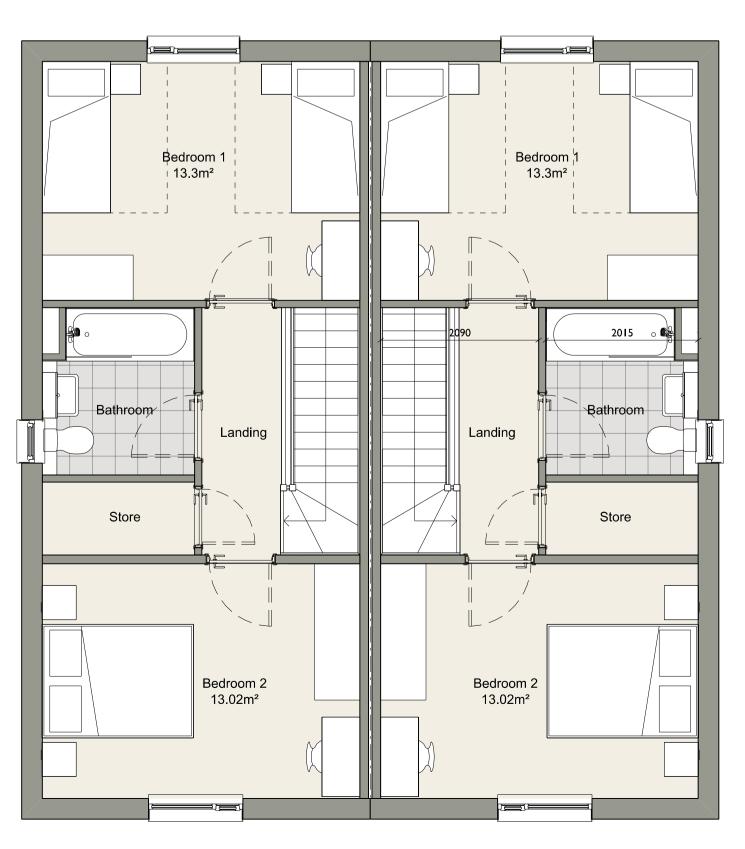

Front Elevation - Brick Option A

Front Elevation - Brick Option B

Side Elevation - Brick Option B

Ground Floor

Side Elevation - Brick Option A

Rear Elevation - Brick Option A

Notes:

All contractors must visit the site and be responsible for taking and checking