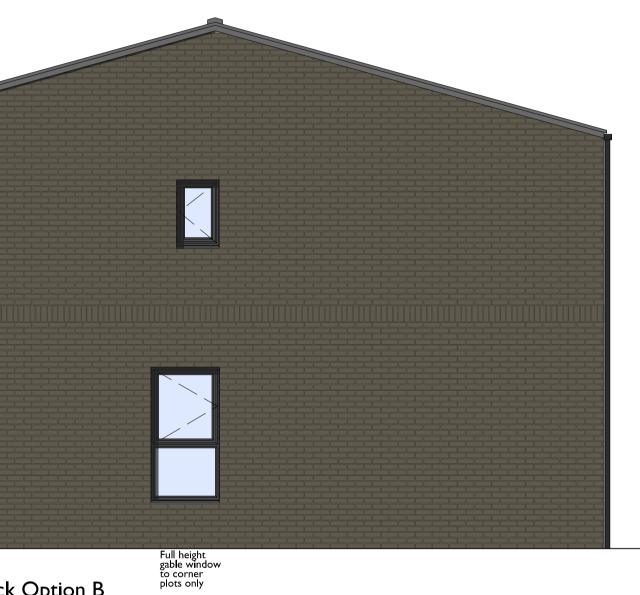

Front Elevation - Brick Option A

Front Elevation - Brick Option B

Side Elevation - Brick Option B

Ground Floor

Side Elevation - Brick Option A

Rear Elevation - Brick Option A

Notes:

All contractors must visit the site and be responsible for taking and checking

| Кеу                                                                                     |                                                                                             |  |
|-----------------------------------------------------------------------------------------|---------------------------------------------------------------------------------------------|--|
| Material Key                                                                            |                                                                                             |  |
| Material optic                                                                          | on A<br>Buff multi facing brick cladding with light grey mortar                             |  |
| Material option B                                                                       |                                                                                             |  |
|                                                                                         | Grey multi facing brick cladding with grey mortar                                           |  |
|                                                                                         | Accent panel to entrance;<br>Soltherm render panel in Regency Blue                          |  |
|                                                                                         | Accent panel to entrance;<br>Soltherm render panel in Pale Orange                           |  |
|                                                                                         | Ceramic slate roof tile in slate grey                                                       |  |
|                                                                                         | Flush sash uPVC windows in an anthracite grey finish on the outside and white on the inside |  |
|                                                                                         | Aluminium gutters and down pipes finished in PPC anthracite grey                            |  |
|                                                                                         |                                                                                             |  |
|                                                                                         |                                                                                             |  |
|                                                                                         |                                                                                             |  |
| Note: Please refer to drawing <b>HST-JTP-SW-GL-DR-A-SL-5004</b> for material locations. |                                                                                             |  |