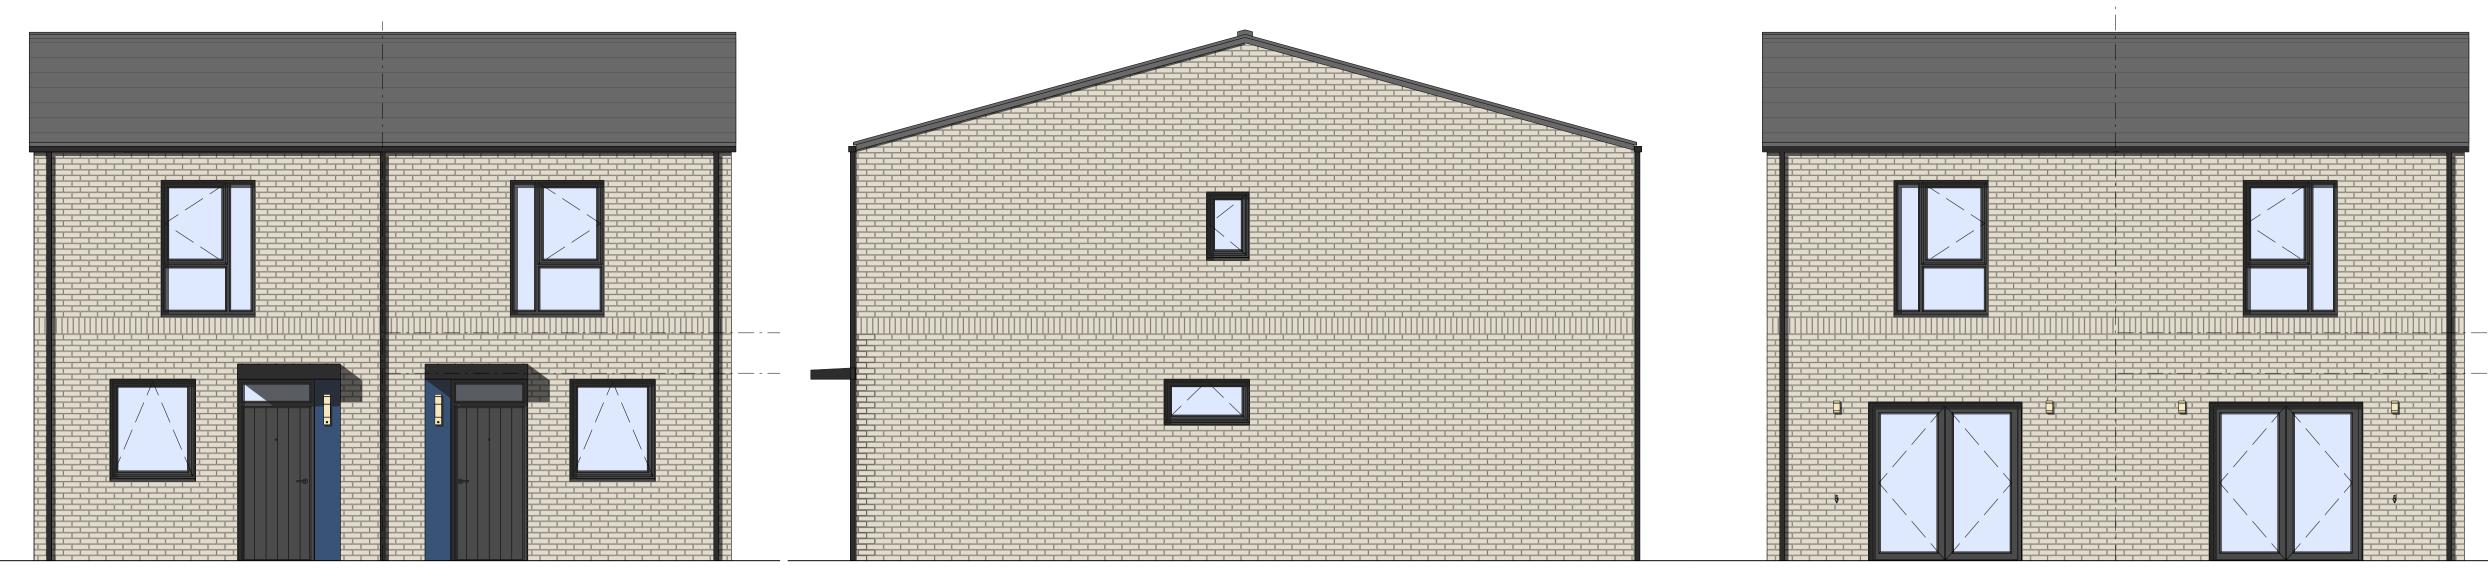

Front Elevation - Brick Option A

Front Elevation - Brick Option B

Side Elevation - Brick Option B

Ground Floor

Side Elevation - Brick Option A

Rear Elevation - Brick Option A

Notes:

All contractors must visit the site and be responsible for taking and checking

| Кеу                                                                                     |                                                                                             |  |
|-----------------------------------------------------------------------------------------|---------------------------------------------------------------------------------------------|--|
| Material Key                                                                            |                                                                                             |  |
| Material optic                                                                          | on A<br>Buff multi facing brick cladding with light grey mortar                             |  |
| Material option B                                                                       |                                                                                             |  |
|                                                                                         | Grey multi facing brick cladding with grey mortar                                           |  |
|                                                                                         | Accent panel to entrance;<br>Soltherm render panel in Regency Blue                          |  |
|                                                                                         | Accent panel to entrance;<br>Soltherm render panel in Pale Orange                           |  |
|                                                                                         | Ceramic slate roof tile in slate grey                                                       |  |
|                                                                                         | Flush sash uPVC windows in an anthracite grey finish on the outside and white on the inside |  |
|                                                                                         | Aluminium gutters and down pipes finished in PPC anthracite grey                            |  |
|                                                                                         |                                                                                             |  |
|                                                                                         |                                                                                             |  |
|                                                                                         |                                                                                             |  |
| Note: Please refer to drawing <b>HST-JTP-SW-GL-DR-A-SL-5004</b> for material locations. |                                                                                             |  |