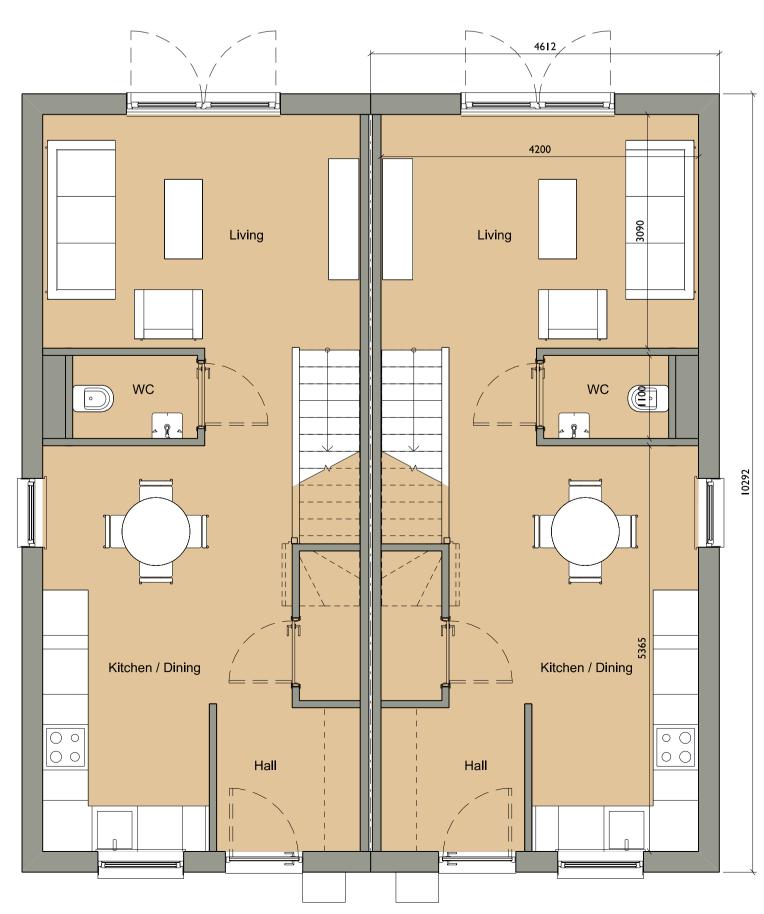

Front Elevation - Brick Option A

Front Elevation - Brick Option B

Side Elevation - Brick Option B

Ground Floor

Side Elevation - Brick Option A

Rear Elevation - Brick Option A

Notes:

All contractors must visit the site and be responsible for taking and checking