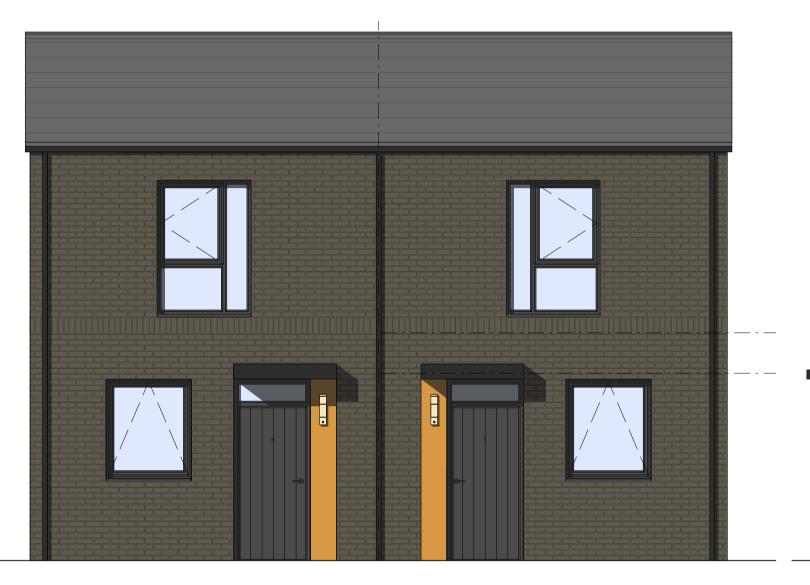

Front Elevation - Brick Option A

Front Elevation - Brick Option B

Side Elevation - Brick Option B

Ground Floor

Side Elevation - Brick Option A

Rear Elevation - Brick Option A

Notes:

All contractors must visit the site and be responsible for taking and checking

| Кеу                                                                                     |                                                                                             |  |
|-----------------------------------------------------------------------------------------|---------------------------------------------------------------------------------------------|--|
| Material Key                                                                            |                                                                                             |  |
| Material optic                                                                          | on A<br>Buff multi facing brick cladding with light grey mortar                             |  |
| Material option B                                                                       |                                                                                             |  |
|                                                                                         | Grey multi facing brick cladding with grey mortar                                           |  |
|                                                                                         | Accent panel to entrance;<br>Soltherm render panel in Regency Blue                          |  |
|                                                                                         | Accent panel to entrance;<br>Soltherm render panel in Pale Orange                           |  |
|                                                                                         | Ceramic slate roof tile in slate grey                                                       |  |
|                                                                                         | Flush sash uPVC windows in an anthracite grey finish on the outside and white on the inside |  |
|                                                                                         | Aluminium gutters and down pipes finished in PPC anthracite grey                            |  |
|                                                                                         |                                                                                             |  |
|                                                                                         |                                                                                             |  |
|                                                                                         |                                                                                             |  |
| Note: Please refer to drawing <b>HST-JTP-SW-GL-DR-A-SL-5004</b> for material locations. |                                                                                             |  |