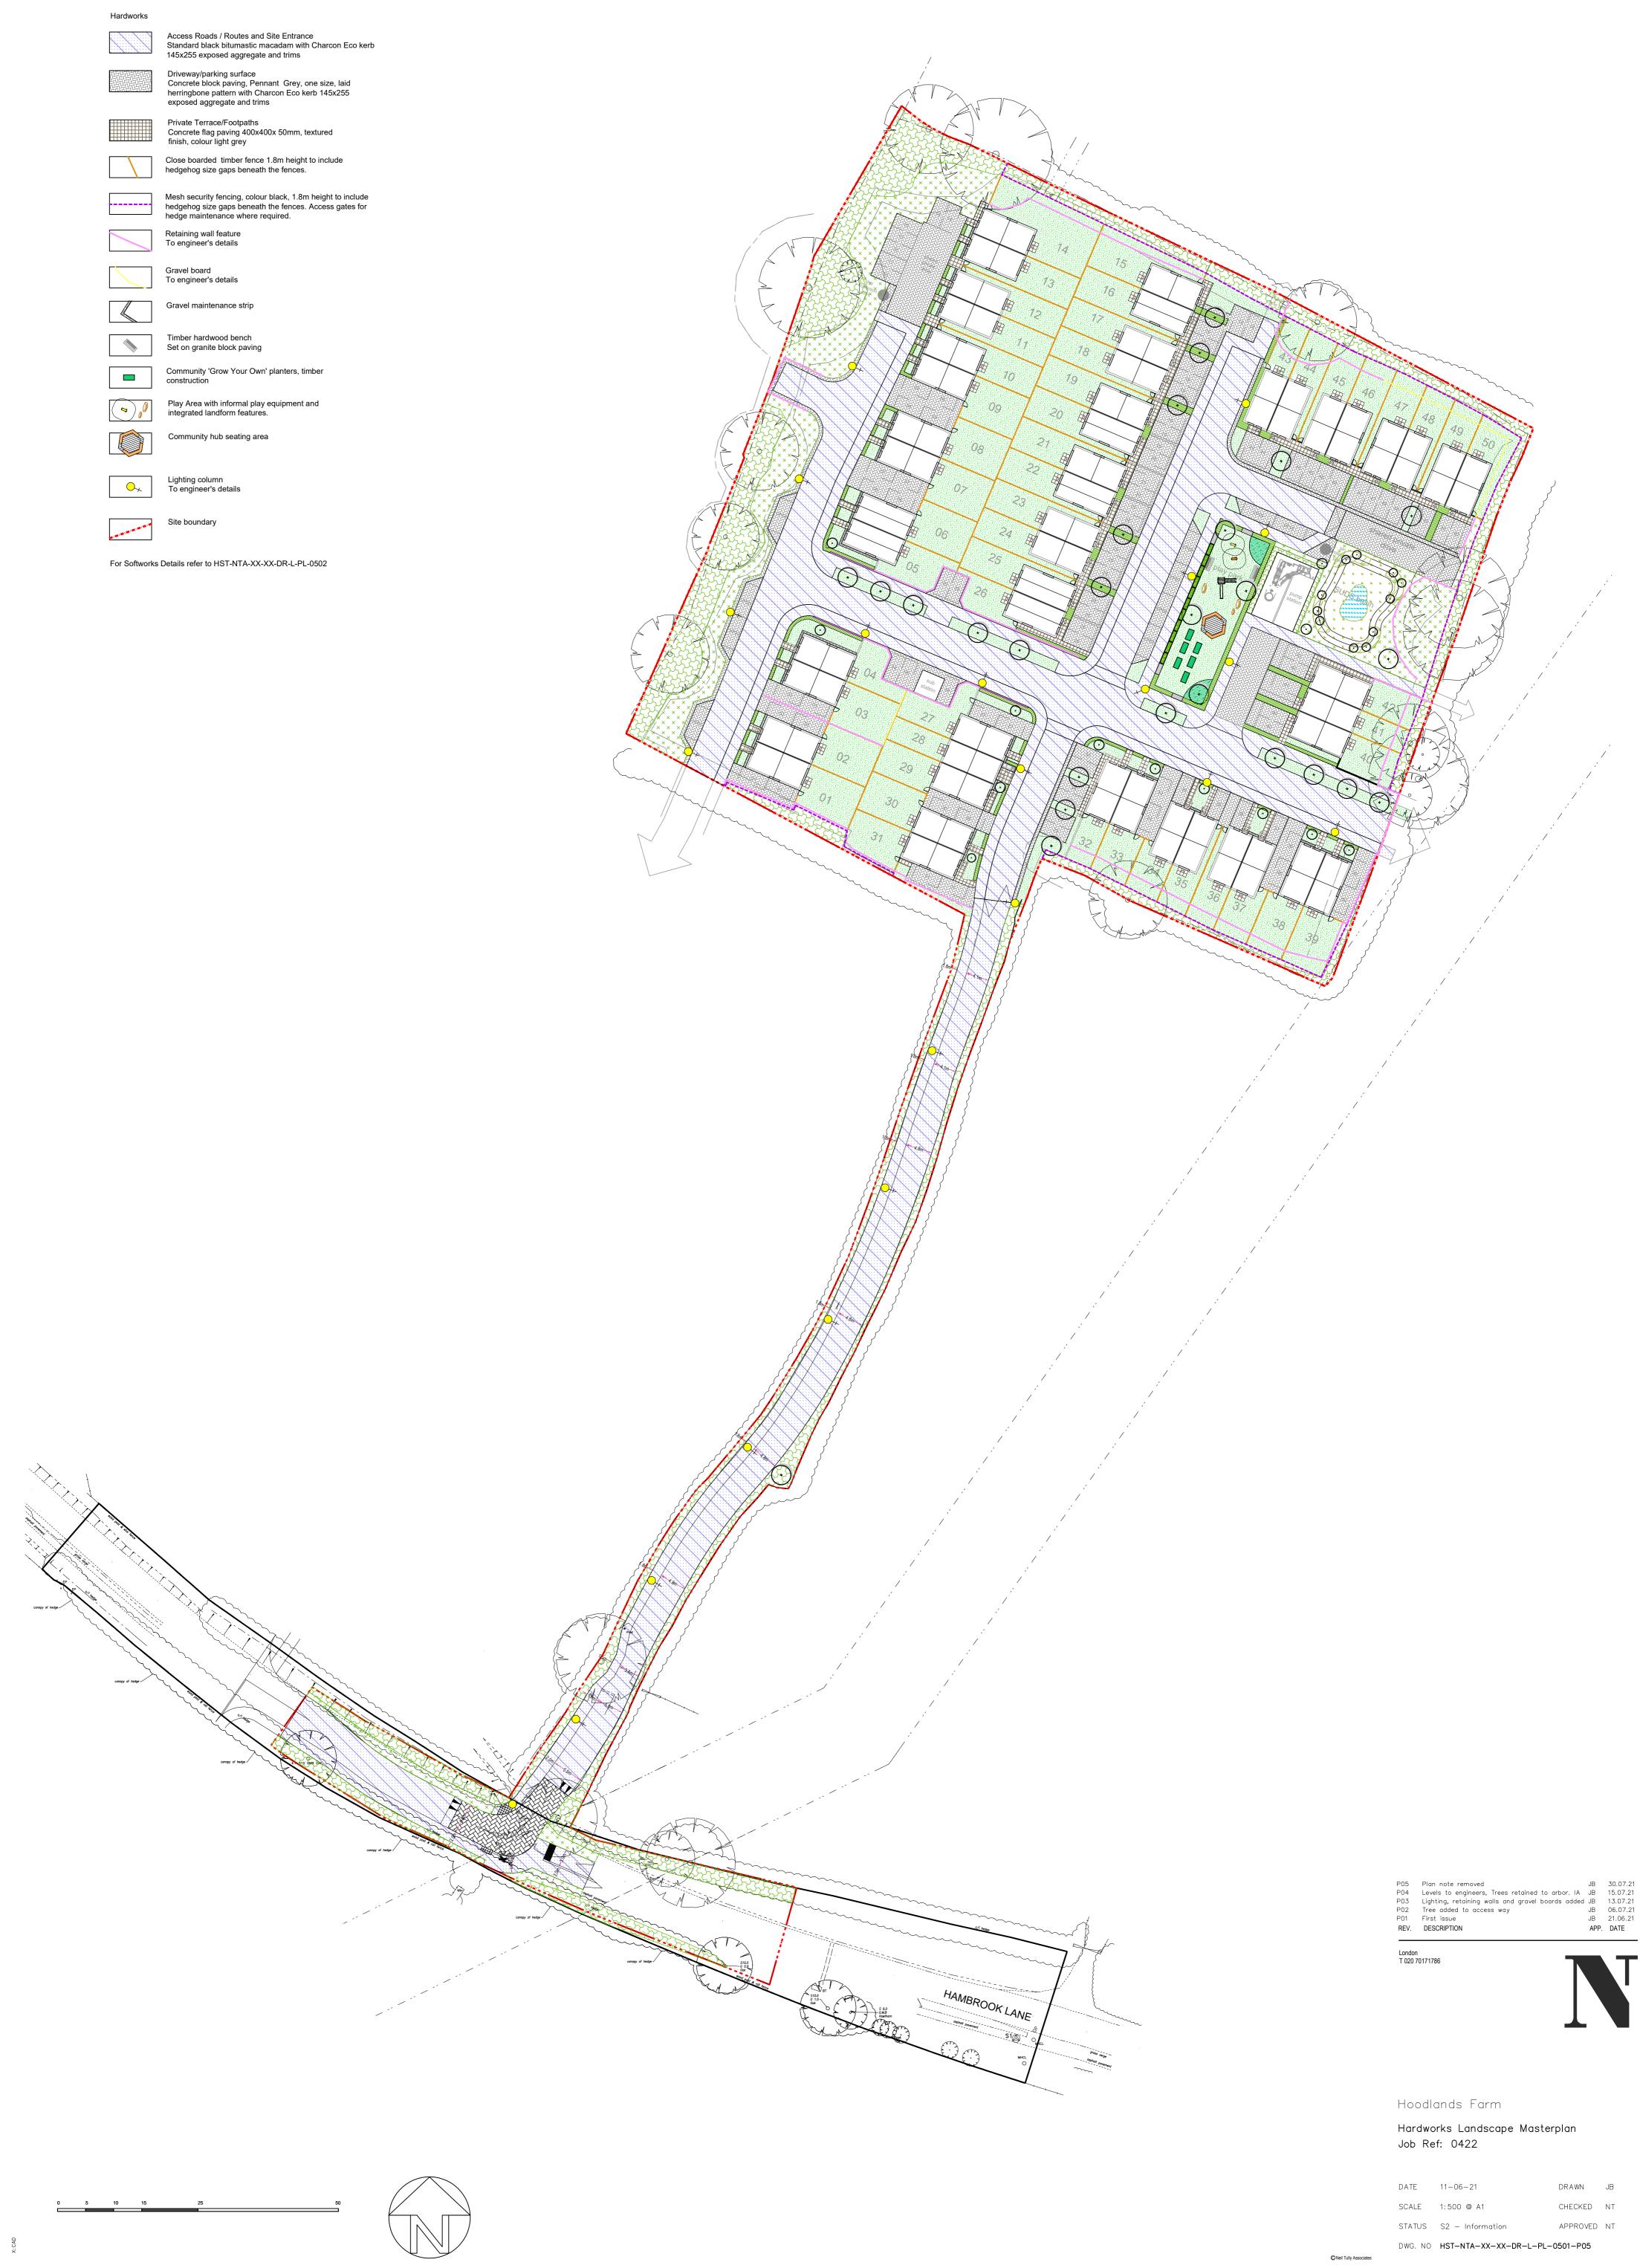

construction

| P05  | Plan note removed                                 | JB   | 30.07.21 |
|------|---------------------------------------------------|------|----------|
| P04  | Levels to engineers, Trees retained to arbor. IA  | JB   | 15.07.21 |
| P03  | Lighting, retaining walls and gravel boards added | JB   | 13.07.21 |
| P02  | Tree added to access way                          | JB   | 06.07.21 |
| P01  | First issue                                       | JB   | 21.06.21 |
| REV. | DESCRIPTION                                       | APP. | DATE     |
|      |                                                   |      |          |

| DWG. NO | HST-NTA-XX-XX-DR-L-PL-0501-P05 |          |    |
|---------|--------------------------------|----------|----|
| STATUS  | S2 – Information               | APPROVED | NT |
| SCALE   | 1:500 @ A1                     | CHECKED  | ΝT |
| DATE    | 11-06-21                       | DRAWN    | JB |