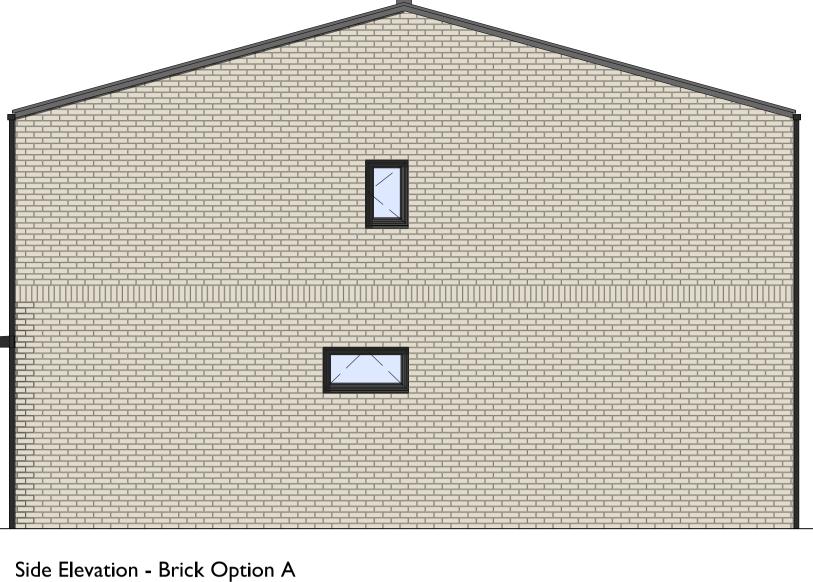

Rear Elevation - Brick Option A

Front Elevation - Brick Option B

**Ground Floor** 

Bedroom 2 Bedroom 2 13.3m² 13.3m² Landing Bedroom 1 Bedroom 1 11.6m²

First Floor

Side Elevation - Brick Option B

All contractors must visit the site and be responsible for taking and checking