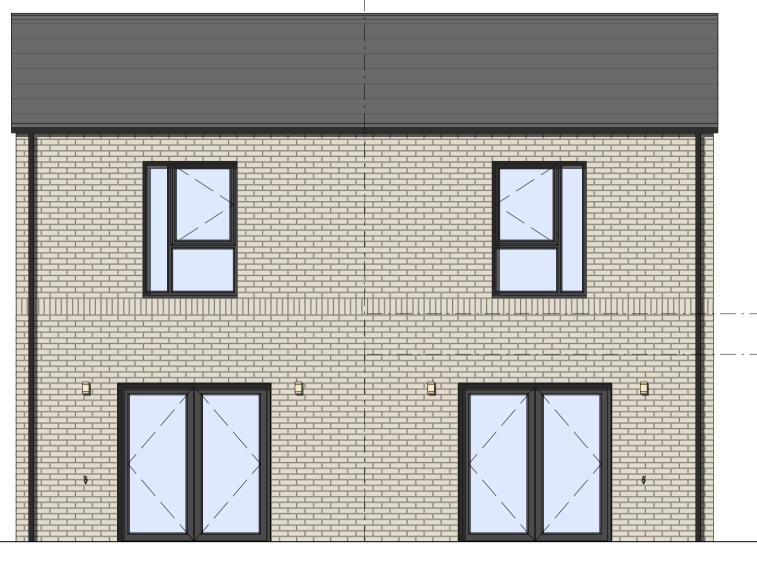

Rear Elevation - Brick Option A

Front Elevation - Brick Option B

**Ground Floor** 

Bedroom 2 Bedroom 2 13.3m² 13.3m² Landing Bedroom 1 Bedroom 1 11.6m²

First Floor

Side Elevation - Brick Option B

All contractors must visit the site and be responsible for taking and checking