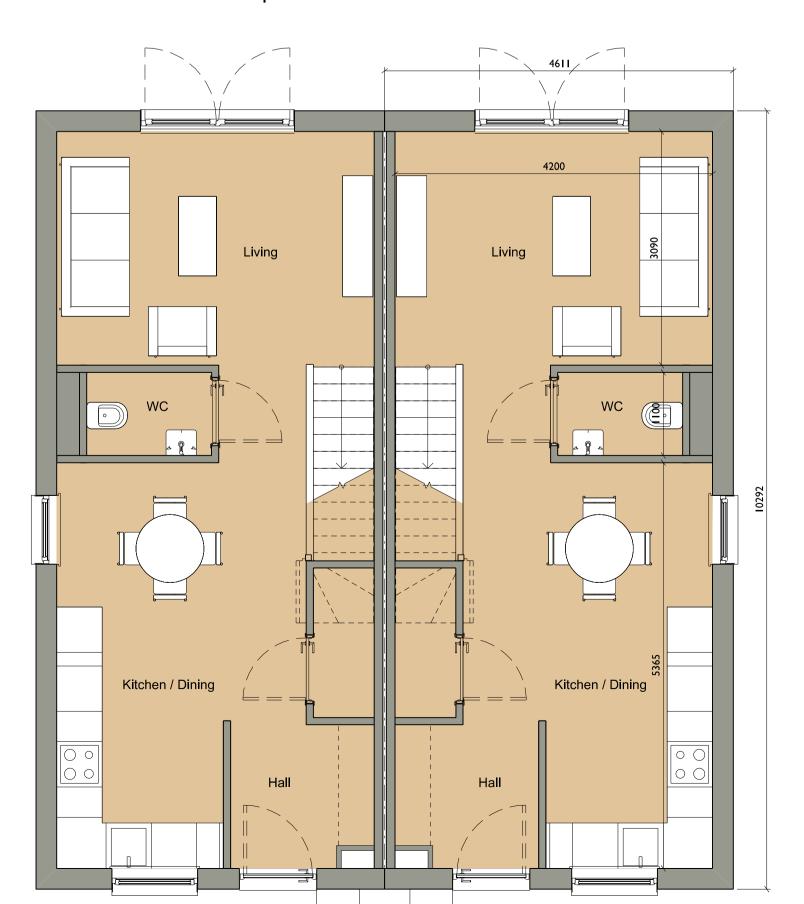

Rear Elevation - Brick Option A

Front Elevation - Brick Option B

**Ground Floor** 

Bedroom 2 Bedroom 2 13.3m² 13.3m² Landing Bedroom 1 Bedroom 1 11.6m²

First Floor

Side Elevation - Brick Option B

All contractors must visit the site and be responsible for taking and checking