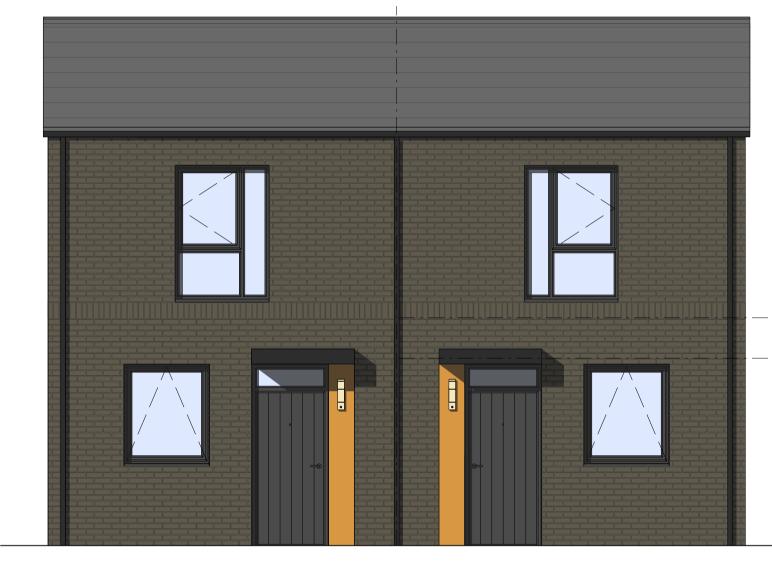

Rear Elevation - Brick Option A

Front Elevation - Brick Option B

**Ground Floor** 

Bedroom 2 Bedroom 2 13.3m² 13.3m² Landing Bedroom 1 Bedroom 1 11.6m²

First Floor

Side Elevation - Brick Option B

All contractors must visit the site and be responsible for taking and checking

Note: Please refer to drawing **HST-JTP-SW-GL-DR-A-SL-5004** for material locations.

SC GA SC GA SC GA P3 07.07.21 Planning submission updates. P2 02.07.21 Planning submission updates. P1 30.06.21 First issue for planning. Drawn Chkd Rev Date Description Drawing Status