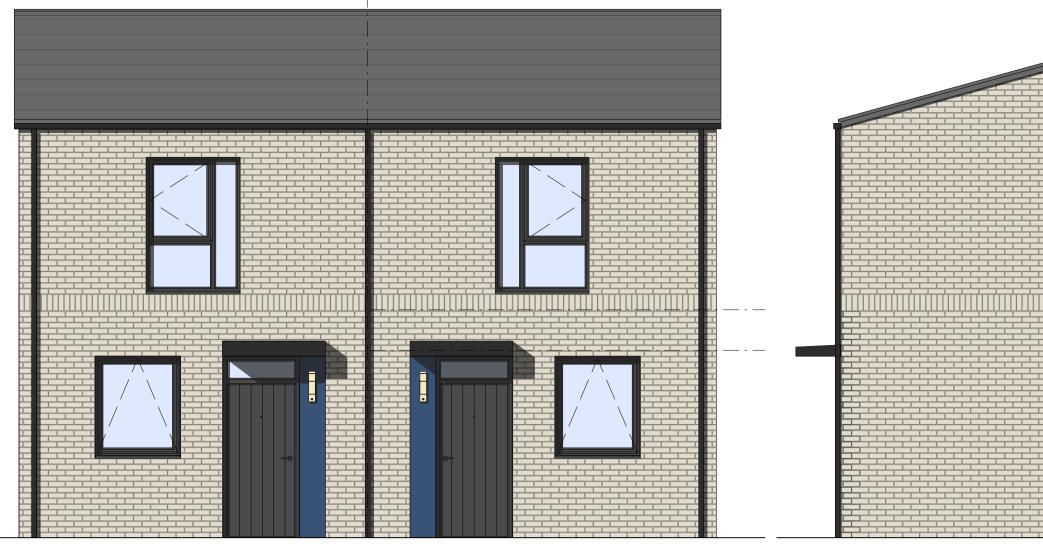

Rear Elevation - Brick Option A

Front Elevation - Brick Option B

**Ground Floor** 

Bedroom 2 Bedroom 2 13.3m² 13.3m² Landing Bedroom 1 Bedroom 1 11.6m²

First Floor

Side Elevation - Brick Option B

All contractors must visit the site and be responsible for taking and checking