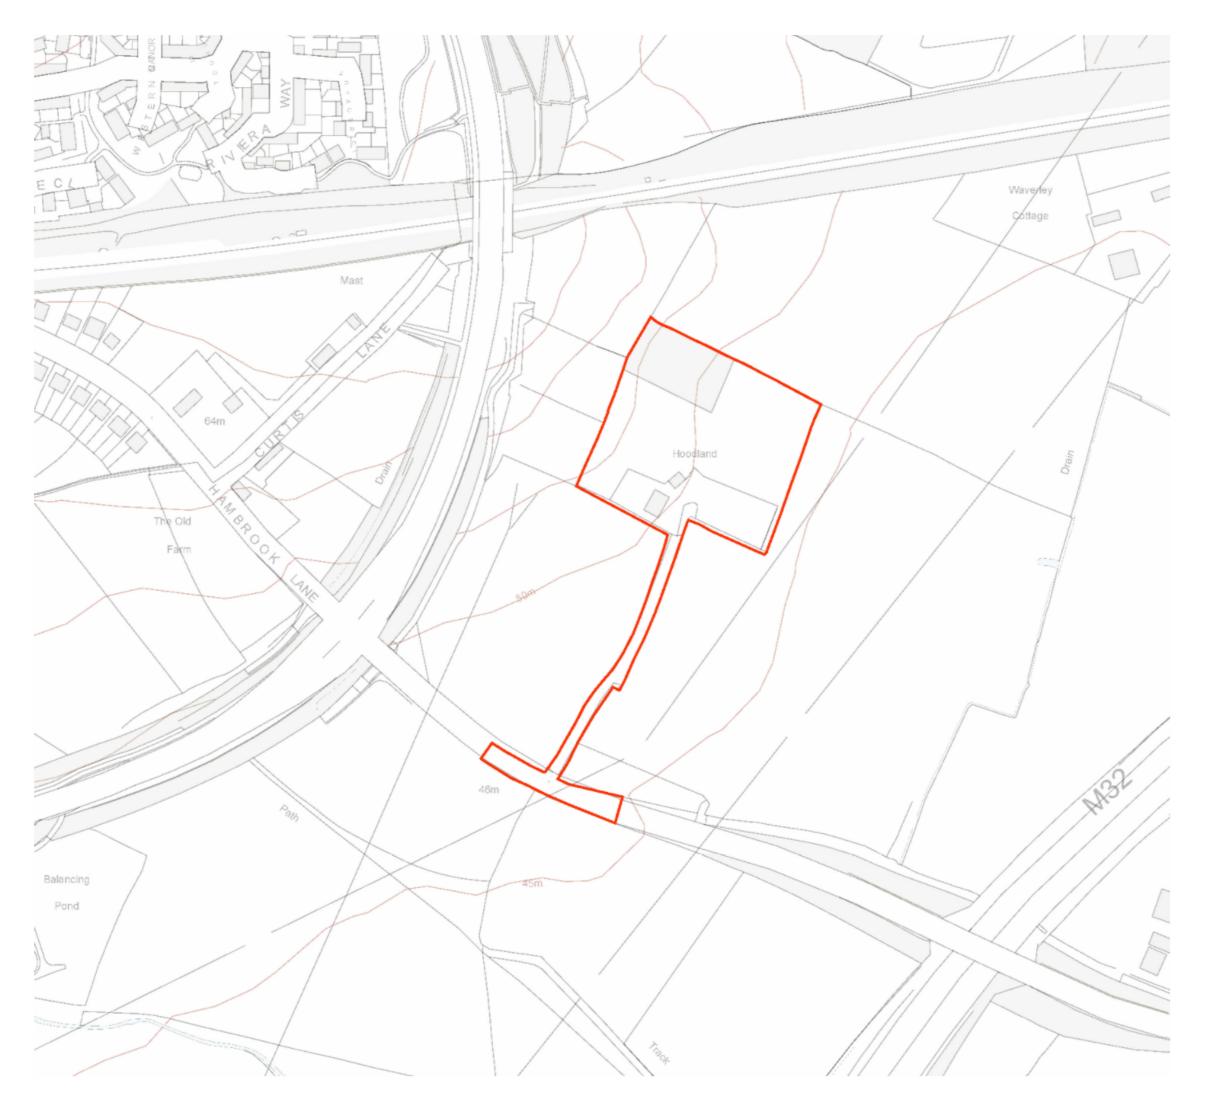

Site boundary

P1 28.06.21 First issue for planning. Rev Date Description Drawn | Chkd

Drawling Status

## Hoodlands Farm

## **Location Plan**

Scale @ A3 1:1250 Job Ref. 01784A Drawing No. HST-JTP-SW-GL-DR-A-SL-5002 Revision P1