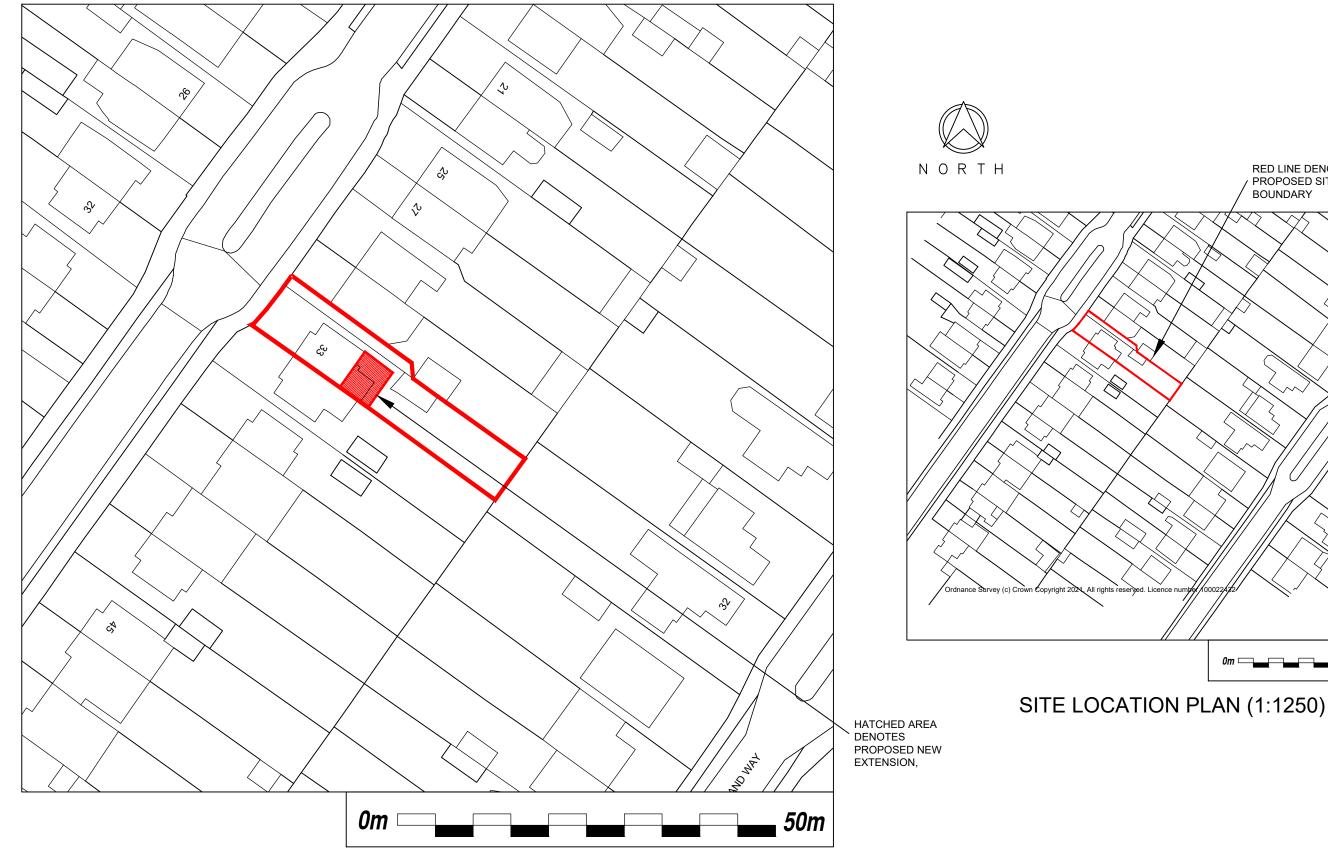

## SITE BLOCK PLAN (1:500)

Copyright reserved.

This drawing may only be used for the client and location specified 3. in the title block. It may not be copied or disclosed to any other third party without prior written consent from DMA Building Designs. Prior to any works commencing on site, DMA Building Designs is to be contacted regarding the current status, revision or regulatory 5. approval of this drawing.

KILN HOUSE, RUDGWICK BRICKWORKS, LYNWICK ST RUDGWICK, HORSHAM, WEST SUSSEX, RH12 3DH. TEL No 01403 822220 Mobile 07730 523447 Email - info@dmabuildingdesigns.co.uk

|                                                                                                 |                                                                 |             | - |  |
|-------------------------------------------------------------------------------------------------|-----------------------------------------------------------------|-------------|---|--|
| MS S BELL  PROJECT A NEW PROPOSED SINGLE STOREY EXTENSION TO THE REAR OF THE PROPERTY, WITH THE | REV                                                             | DESCRIPTION |   |  |
|                                                                                                 | SITE LOCATION & BLOCK PLAN<br>33 WILLOW WAY, EPSOM,<br>KT19 0EJ |             |   |  |
|                                                                                                 |                                                                 |             |   |  |

I ISSUED FOR PLANNING APPROVAL

02.07.2021

DATE

REVISION

RED LINE DENOTES

PROPOSED SITE **BOUNDARY**