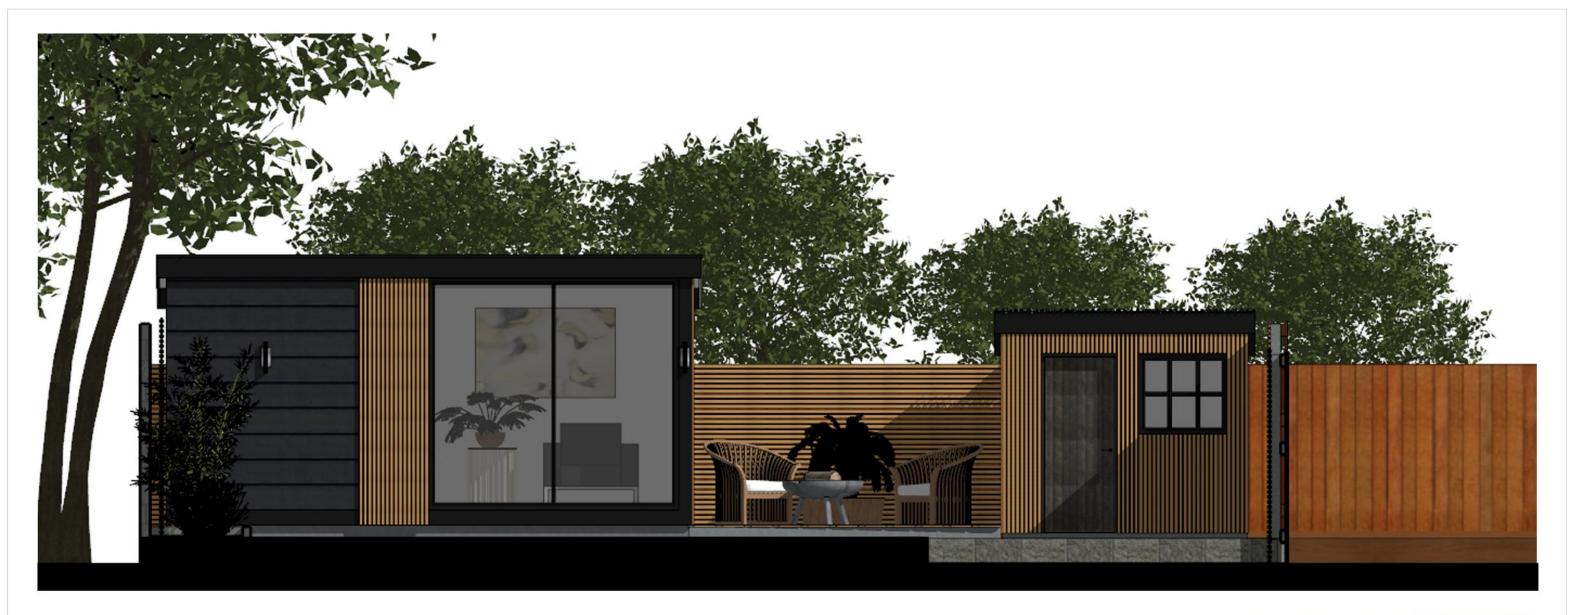

| CLIENT  | HUSSAM                                      | NOTES  The following images are not drawn to scale and areto be used for illustration purposes only. |             |                    | SCALE         | DATE<br>15.07.2021 |
|---------|---------------------------------------------|------------------------------------------------------------------------------------------------------|-------------|--------------------|---------------|--------------------|
| PROJECT | 39A ALEXANDRA ROAD, KT17 4DA                | VERSION<br>A                                                                                         | DESCRIPTION | DATE<br>15.01.2020 | DRAWN<br>SF   | VERSION            |
| TITLE   | 3D SUPPORT *FOR ILLUSTRATION PURPOSES ONLY* |                                                                                                      |             |                    | SHEET REF. NO | 39A-AR-3D-01       |