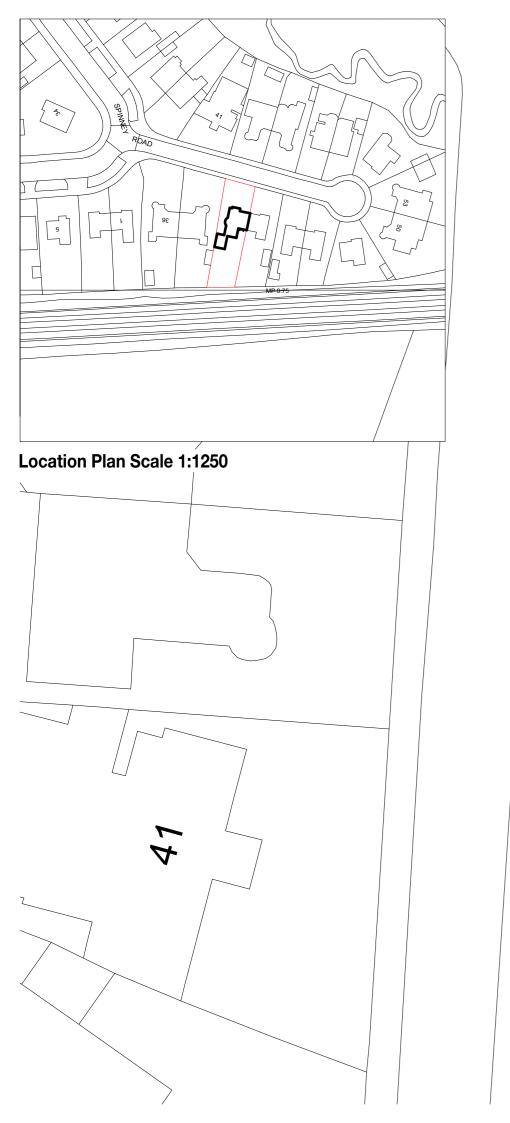

## FOR PLANNING/ **BUILDING CONTROL APPROVAL**

Client

Joseph & Laura Brannan

Project Description

40 Spinney Road, Manchester

Project Number SPI040 Drawing Title

Site Plan & Location Plan -Proposed Drawing Number