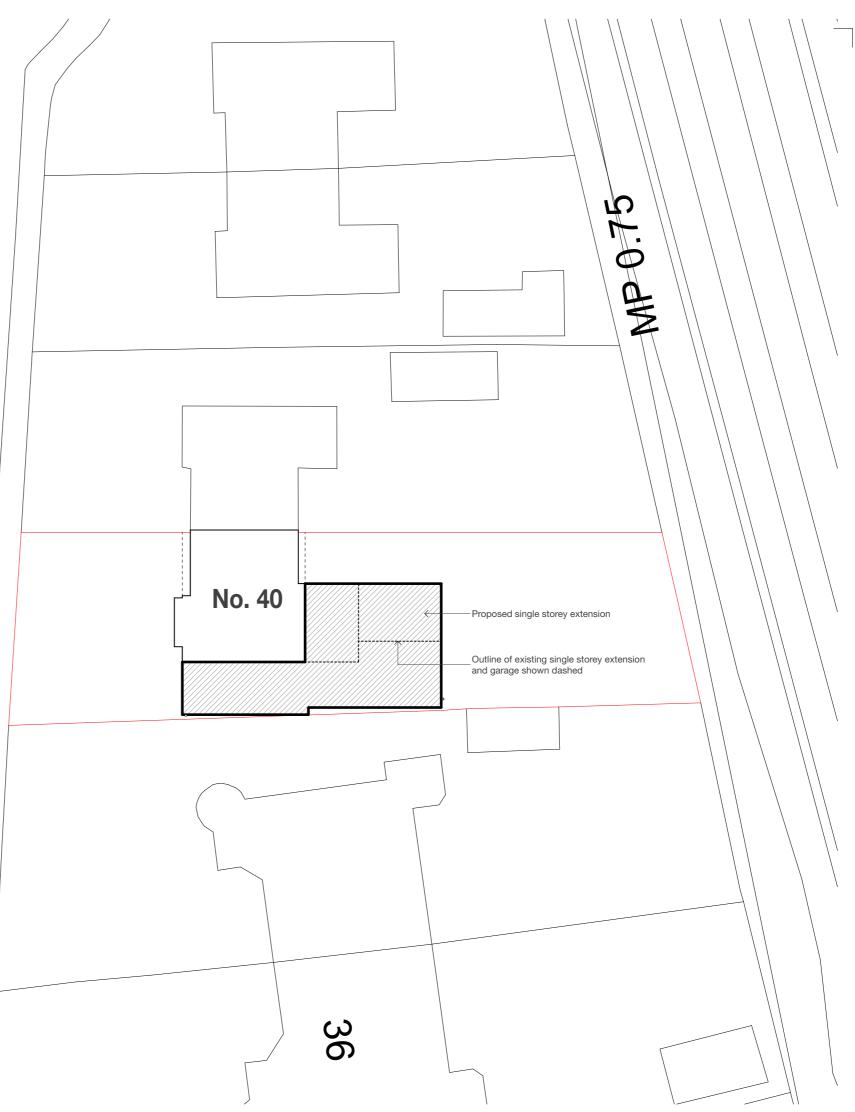

## FOR PLANNING/ **BUILDING CONTROL APPROVAL**

Client

Joseph & Laura Brannan

Project Description

40 Spinney Road, Manchester

Project Number SPI040 Drawing Title

Site Plan & Location Plan -Proposed Drawing Number