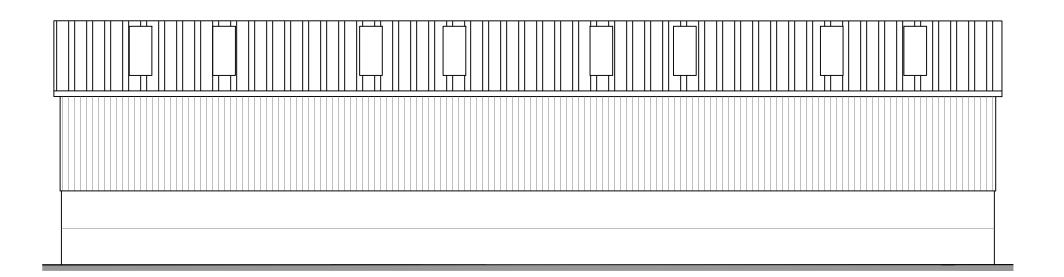

## **East Elevation**

CLIENT Mr S Wickens SITE Land at Ash Tree Farm Woodcock Lane Grafty Green, ME17 2AZ TITLE Hay Barn - Proposed East & West Elevation DATE SCALE DWG No. 2576\_005 1:100 A3 July 2021 **REVISIONS** REF No. A - 21.07.2021 P.23.058.2576