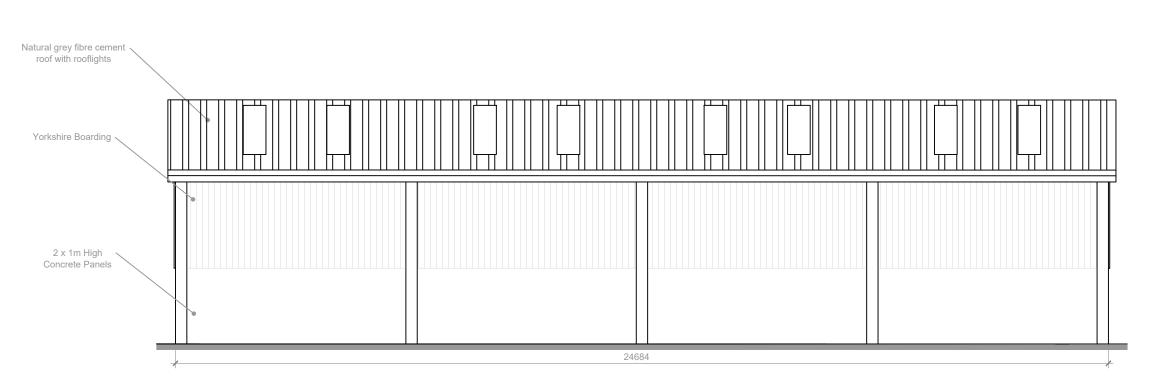

## **West Elevation**

## **East Elevation**

CLIENT Mr S Wickens SITE Land at Ash Tree Farm Woodcock Lane Grafty Green, ME17 2AZ TITLE Hay Barn - Proposed East & West Elevation DATE SCALE DWG No. 2576\_005 1:100 A3 July 2021 **REVISIONS** REF No. A - 21.07.2021 P.23.058.2576