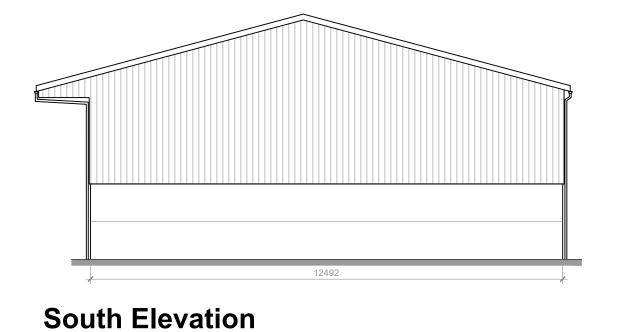

## **North Elevation**

Land at Ash Tree Farm
Woodcock Lane
Grafty Green, ME17 2AZ

TITLE

DATE

July 2021

CLIENT Mr S Wickens

Hay Barn - Proposed North & South Elevation

 REVISIONS
 REF No.