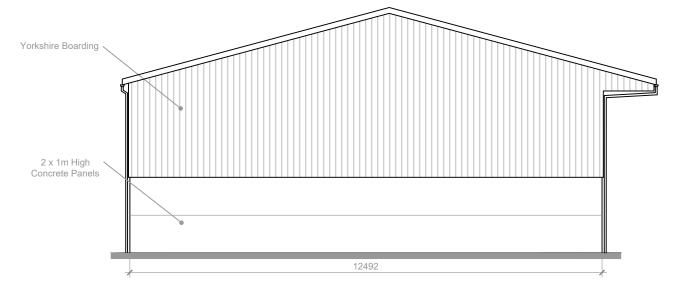

## **North Elevation**

Land at Ash Tree Farm
Woodcock Lane
Grafty Green, ME17 2AZ

TITLE

DATE

July 2021

CLIENT Mr S Wickens

Hay Barn - Proposed North & South Elevation

 REVISIONS
 REF No.