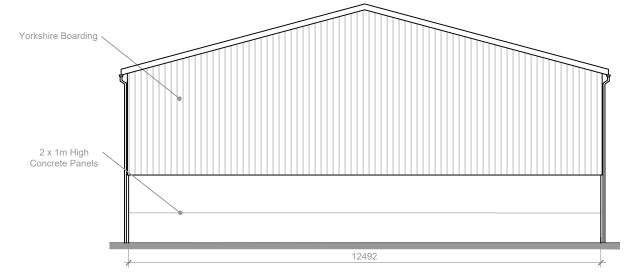

## **North Elevation**



## **South Elevation**

CLIENT
Mr S Wickens

SITE

Land at Ash Tree Farm
Woodcock Lane
Grafty Green, ME17 2AZ

TITLE

Machinery Store - Proposed North & South Elevation

DATE

SCALE

July 2021

1:100 A3

2576\_008

REVISIONS

REF No.

A - 21.07.2021

P.23.058.2576



77 Commercial Road, Paddock Wood, Kent TN12 6DS Tel. 01892 831 600 info@bloomfieldsltd.co.uk www.bloomfieldsltd.co.uk

OS LICENCE NO. 100 022432

bloomfields

OS LICENCE NO. 100 UZZ-432
Contactions may verify all dimensions on site prior to commencement of works: DO NOT scale from this drawing FOR PLANNING PURPOSES ONLY. Drawing to be read in accordance with other schematic documentation. It is the responsibility of the clienteringopless in instruct a stailably paulified specialist to conform with t