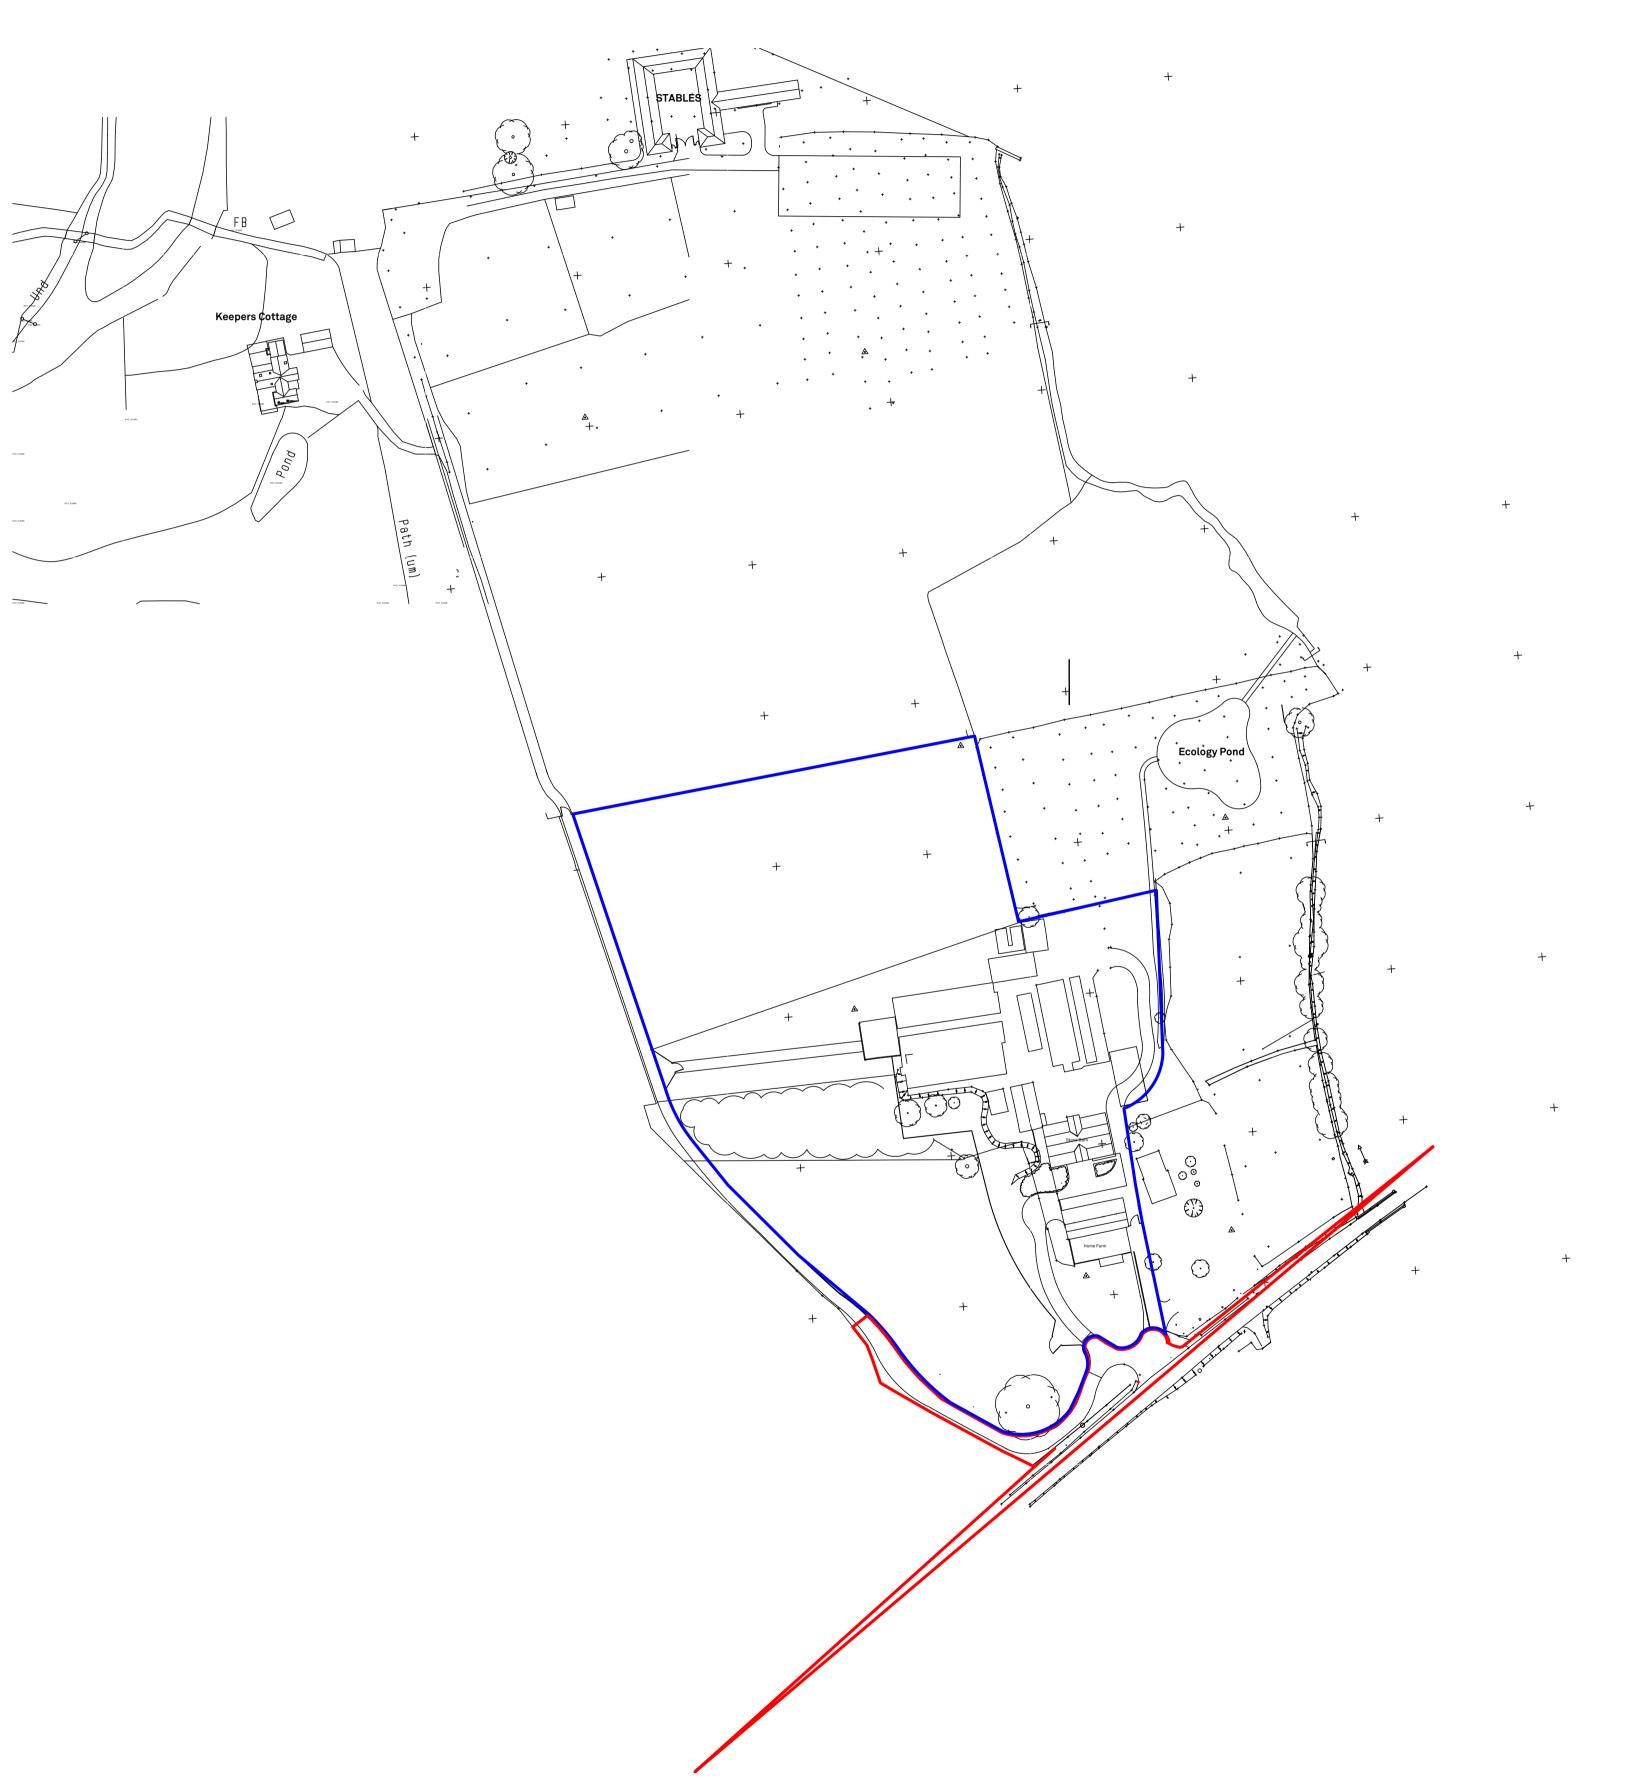

0 10 20 30 40 50 1:1250

100m

© This drawing and design are copyright.

Do not scale from this drawing. Use only figured dimensions. If in doubt, ask. All dimensions are to be checked on site. Any discrepancies should be reported immediately to the Architect.

| 12.07.21 A                                                                                  | Amended t      | Amended to comments |                                                 |  |  |
|---------------------------------------------------------------------------------------------|----------------|---------------------|-------------------------------------------------|--|--|
| PatrickAllen&Associates<br>Architects                                                       |                |                     |                                                 |  |  |
| architects@patr                                                                             | ckallen.org.uk |                     | 2 Grange Business Centre<br>Tommy Flowers Drive |  |  |
| www.patrickaller                                                                            | n.org.uk       | Grangé Farm         |                                                 |  |  |
| +44 (0)1473 620660 Suffolk, IP5 2BY                                                         |                |                     |                                                 |  |  |
| Project<br>New Access, Stone Barn<br>Home Farm, Great Finsborough<br>Stowmarket<br>IP14 3BQ |                |                     |                                                 |  |  |
| Client<br>John Sinclair                                                                     |                |                     |                                                 |  |  |
| Drawing Title                                                                               |                |                     |                                                 |  |  |
| Location Plan                                                                               |                |                     |                                                 |  |  |
| Drawing Status<br>Planning                                                                  |                |                     |                                                 |  |  |
| Scale                                                                                       | Paper Size     | Date                | Drawn                                           |  |  |
| 1 : 1250                                                                                    | A1             | July 2021           | AP                                              |  |  |
| Drawing Number Rev A                                                                        |                |                     |                                                 |  |  |