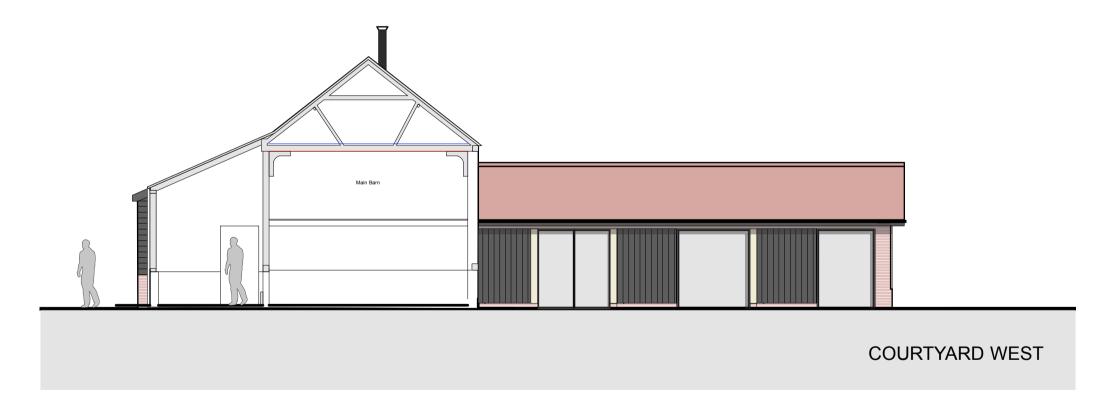

Mark and Trudie Beckham

PROJECT Southolt Hall Barn Southolt Road

Southolt Eye IP23 7TN

DRAWING

Proposed Elevations

CHECKED SCALE DATE DRAWN BY 1:100 @ A1 August 2020 DRAWING NUMBER JOB NUMBER STATUS Not For Construction