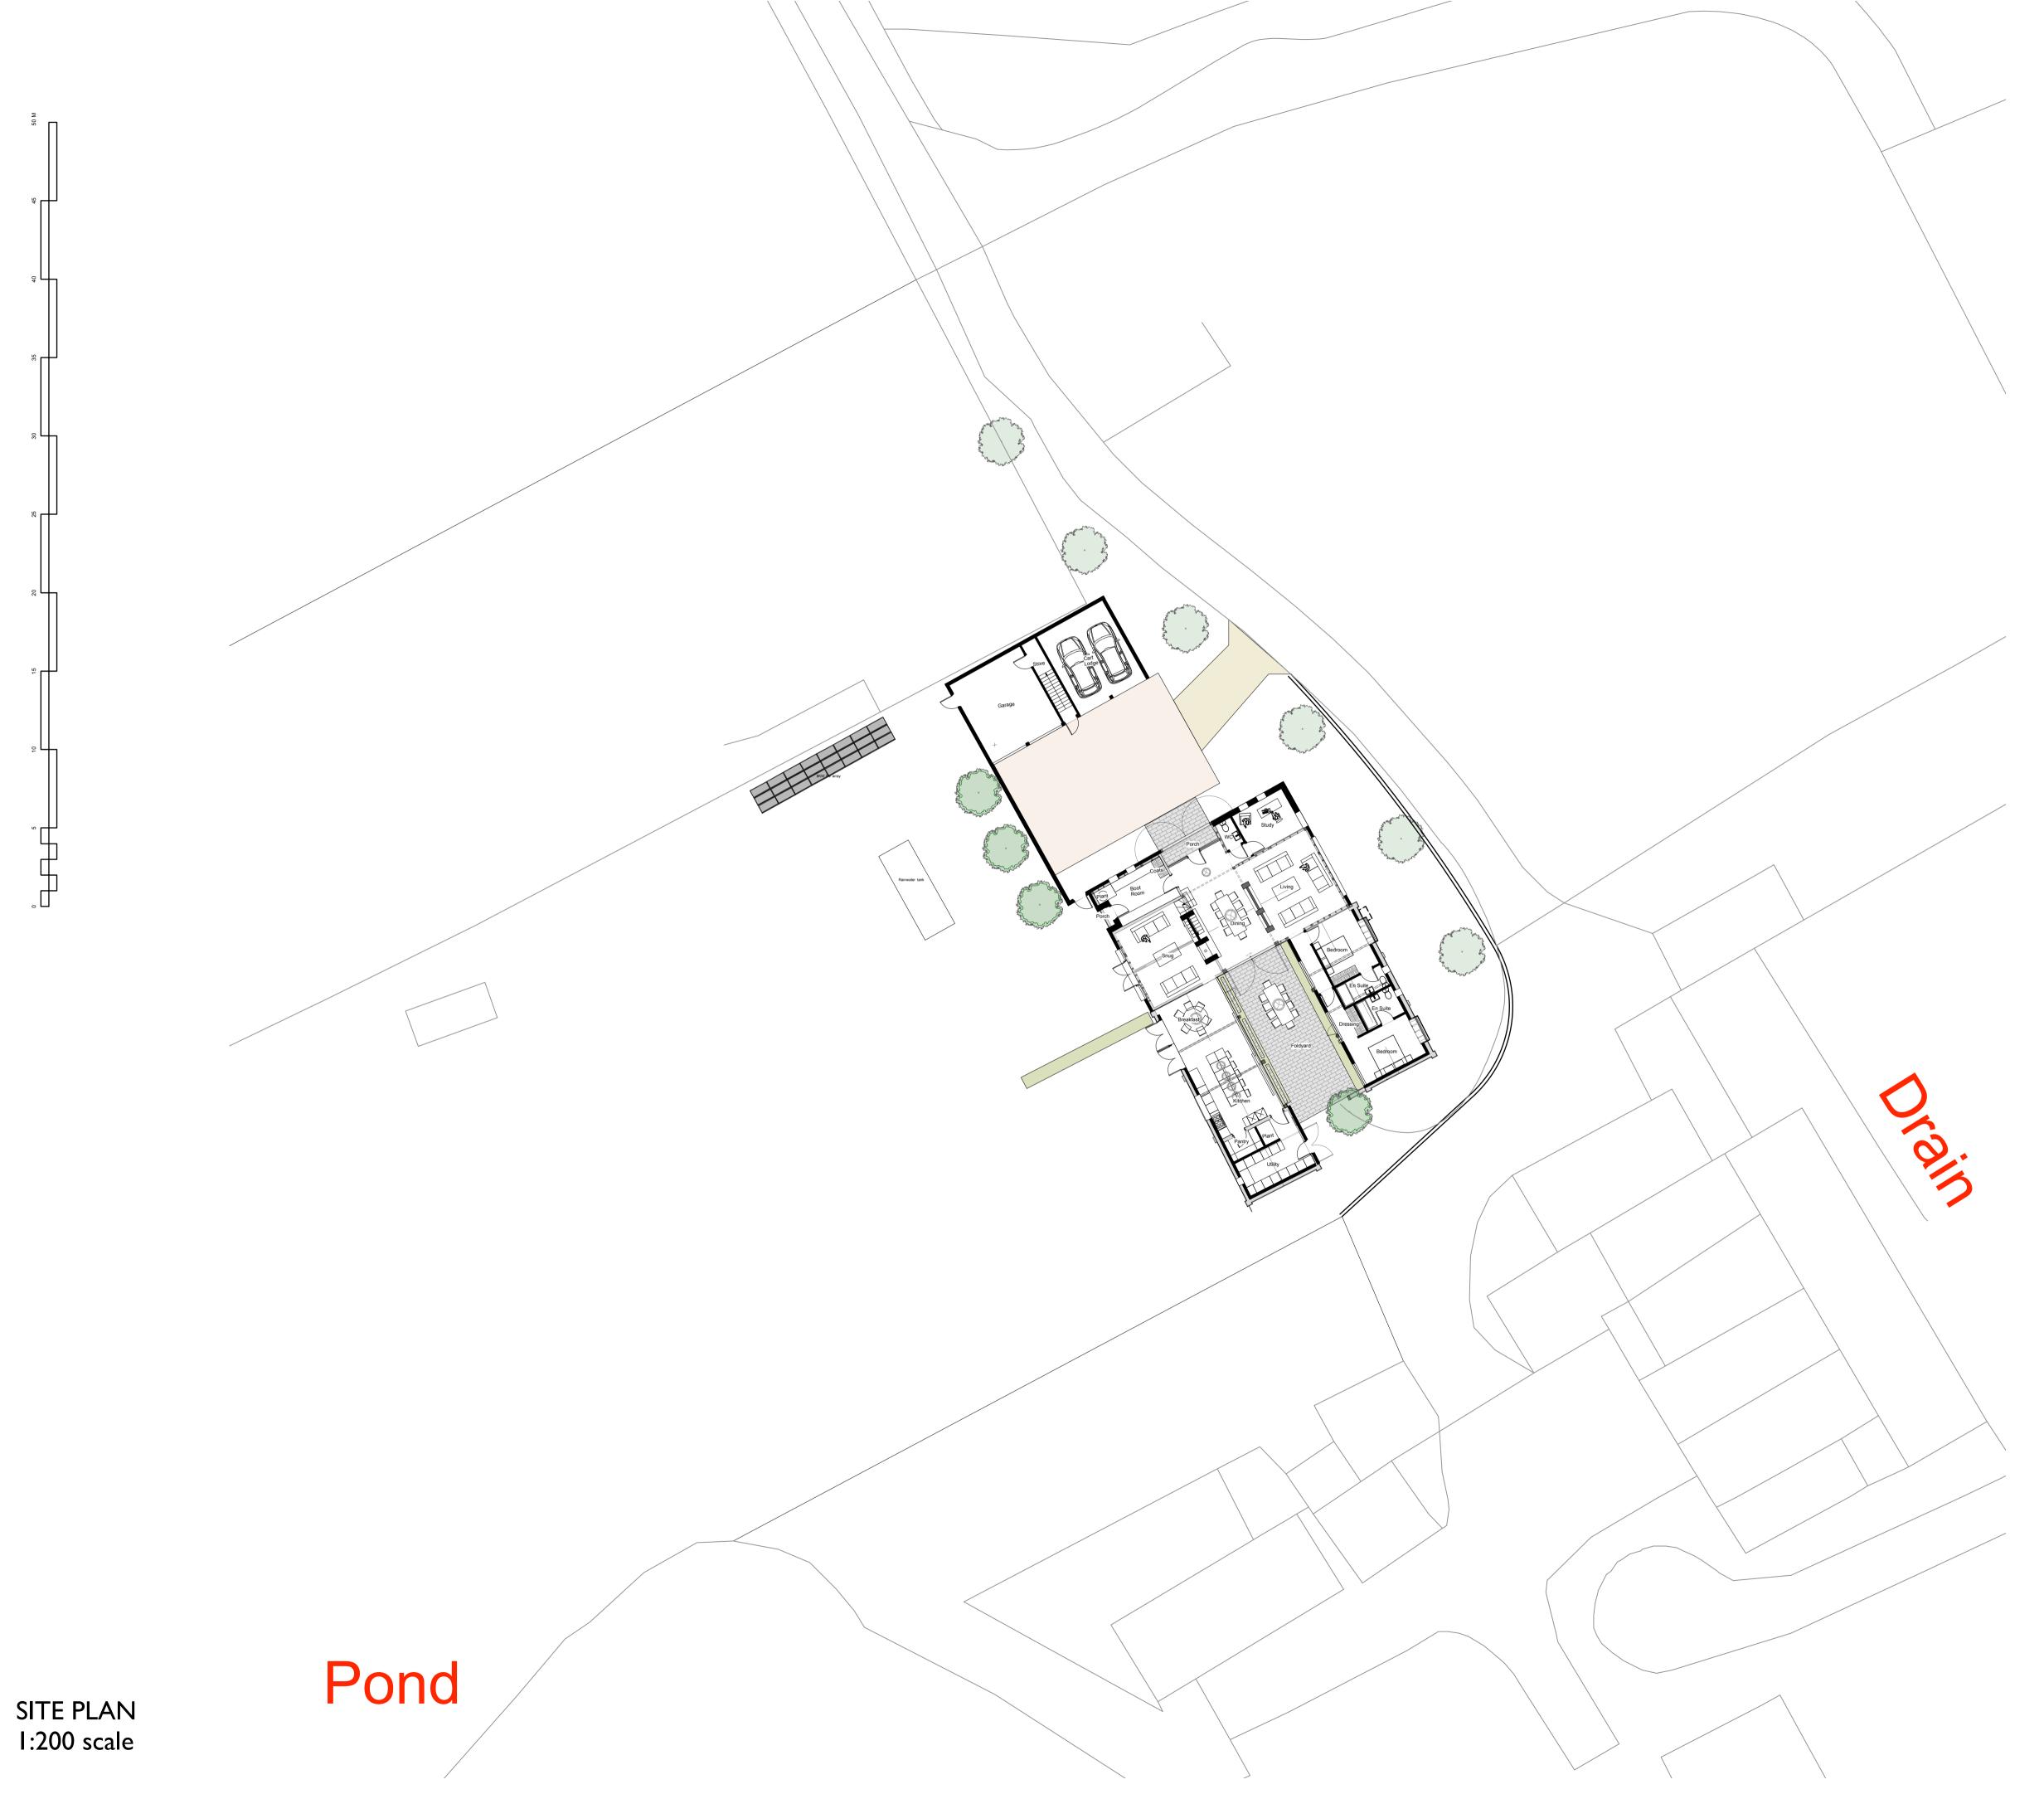

## CLIENT

Mark and Trudie Beckham

PROJECT Southolt Hall Barn Southolt Road Southolt

Eye IP23 7TN

DRAWING

Proposed Site Plan

DRAWN BY CHECKED SCALE 1:200 @ A1 August 2020 DRAWING NUMBER | JOB NUMBER | STATUS Not For Construction D