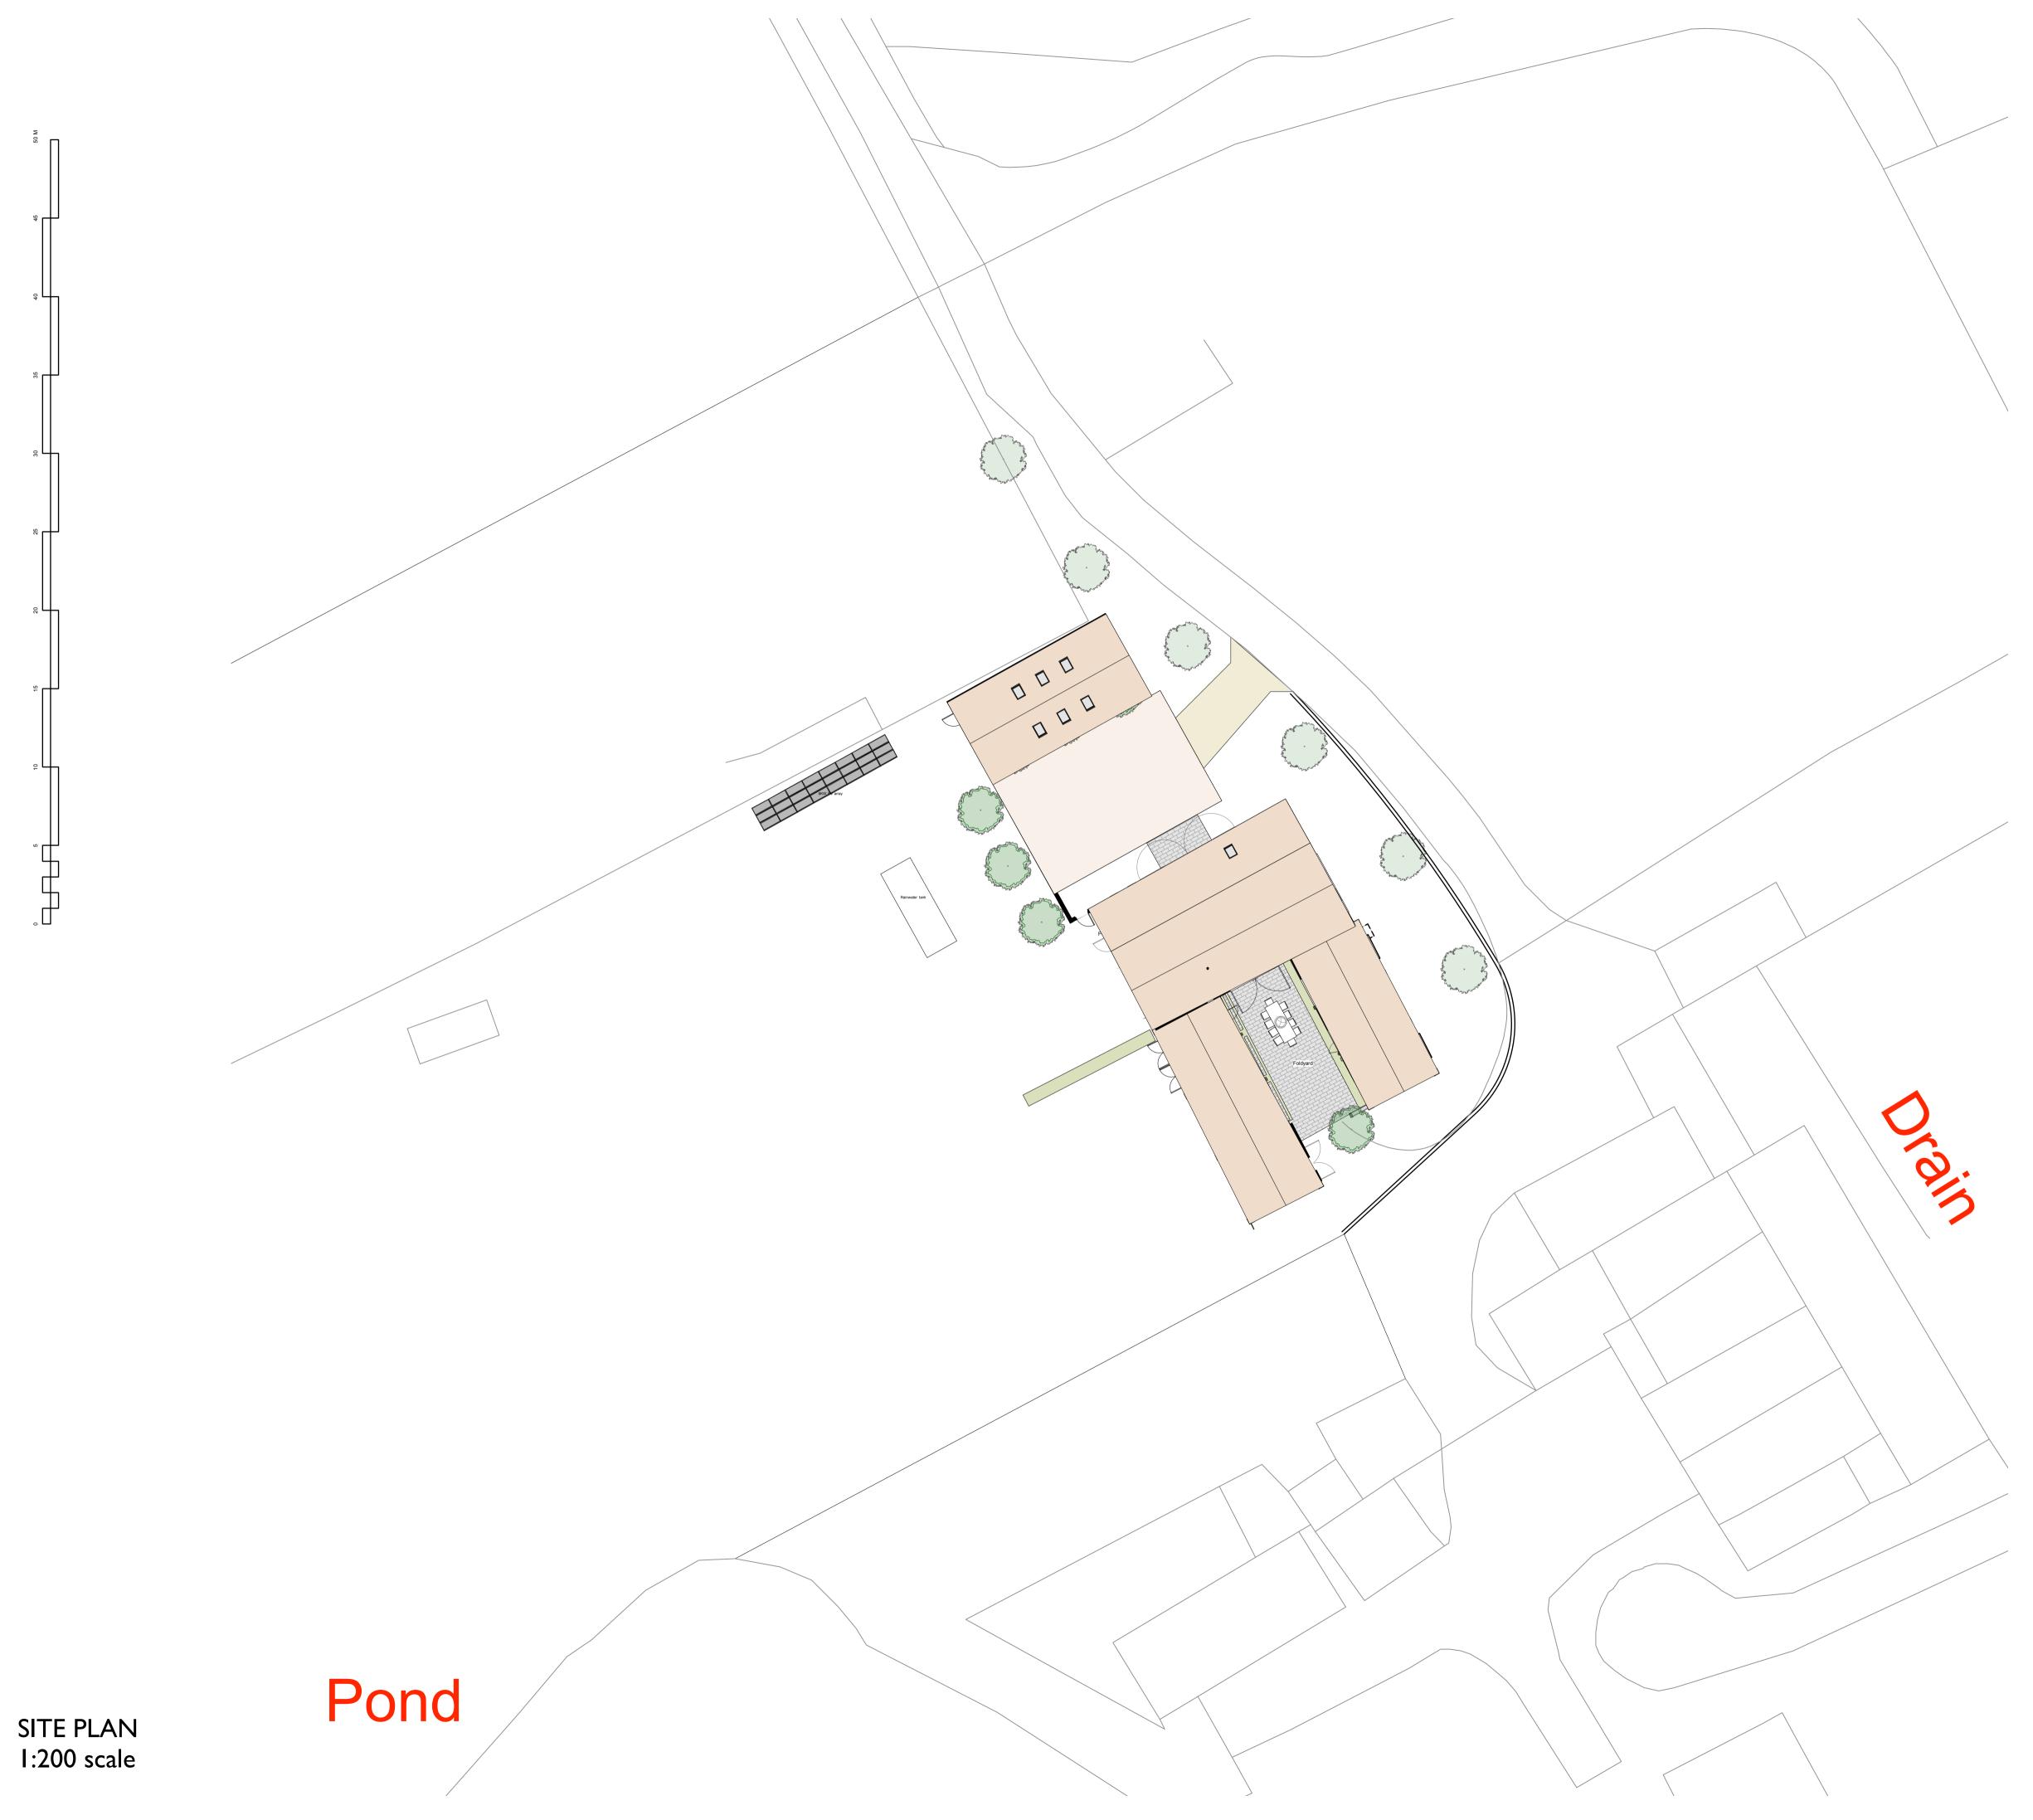

| E - 16/6/21 - Pla<br>D - 30/10/20 - P<br>C - 28/10/20 - P<br>B - 28/10/20 - P<br>Rev A - 26/10/20 - P | lans updated<br>lans updated<br>lans updated      |                                                                  |         |     |
|-------------------------------------------------------------------------------------------------------|---------------------------------------------------|------------------------------------------------------------------|---------|-----|
| Beech                                                                                                 | ECTS                                              | Church Farm Bar<br>The Street<br>Thorndon<br>Suffolk<br>IP23 7JR | 'n      |     |
| www.beecharchi                                                                                        | e enquiries@beecharchitects.com<br>t 01379 678442 |                                                                  |         |     |
| CLIENT                                                                                                |                                                   |                                                                  |         |     |
| Mark and Trudie Beckh                                                                                 | am                                                |                                                                  |         |     |
| PROJECT<br>Southolt Hall Barn<br>Southolt Road<br>Southolt<br>Eye<br>IP23 7TN                         |                                                   |                                                                  |         |     |
| DRAWING                                                                                               |                                                   |                                                                  |         |     |
| Proposed Roof Blo                                                                                     | ck Plan                                           |                                                                  |         |     |
| SCALE                                                                                                 | DATE                                              | DRAWN BY                                                         | CHECKED |     |
| JUALL                                                                                                 |                                                   |                                                                  |         |     |
| 1:200 @ A1                                                                                            | August 2020                                       | HF                                                               |         |     |
|                                                                                                       | August 2020<br>JOB NUMBER                         | HF                                                               |         | REV |