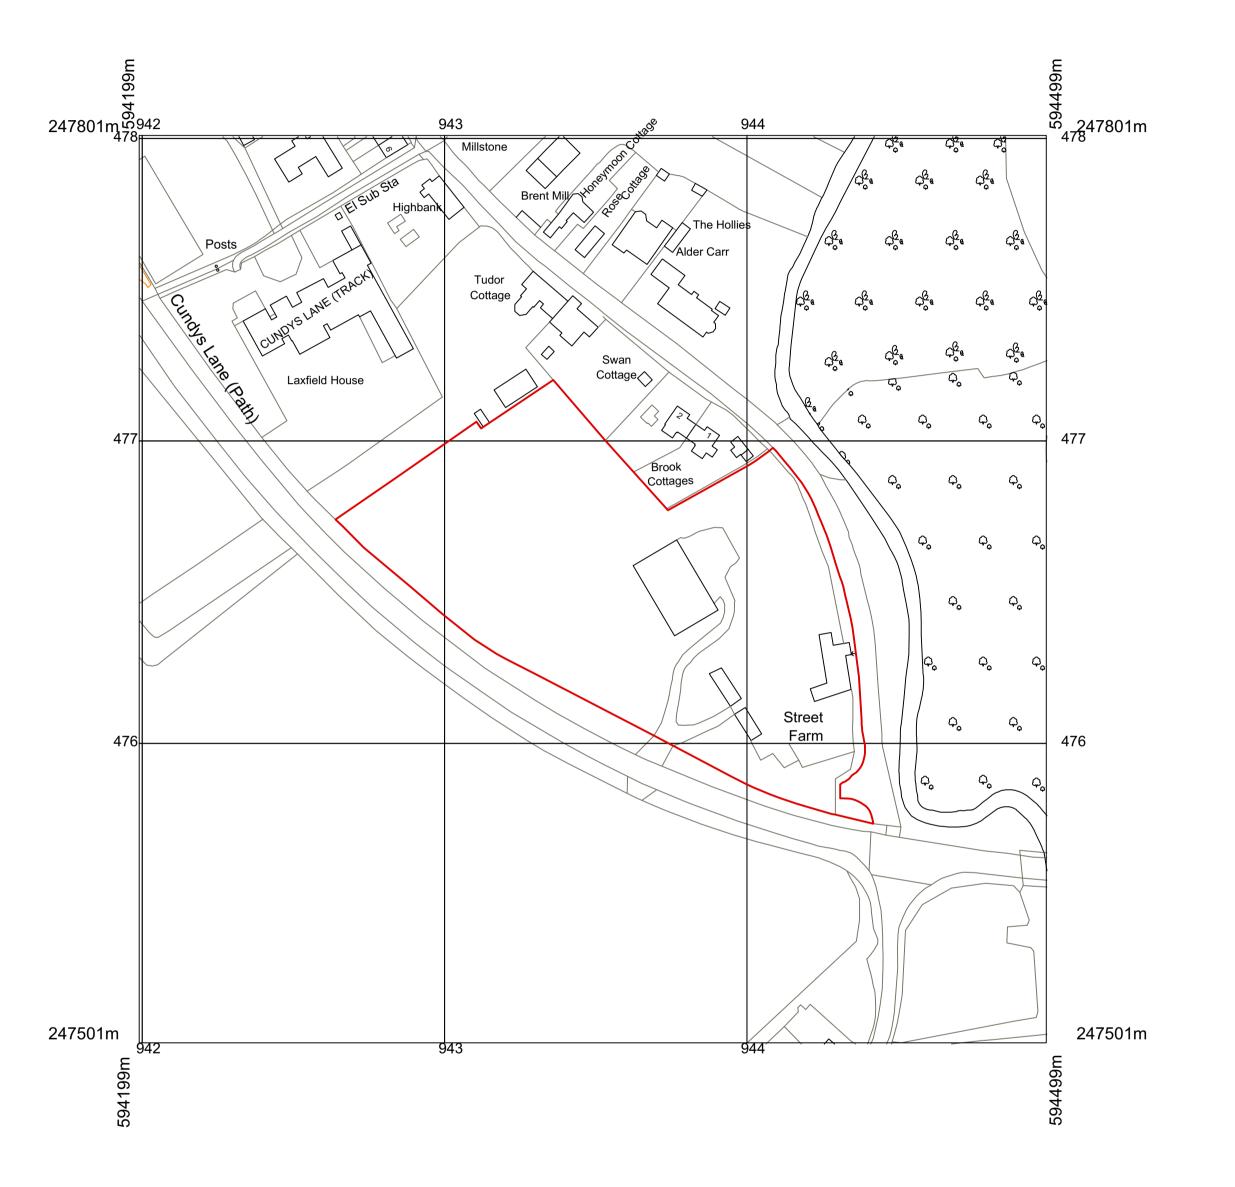

Crown copyright and database rights 2020 OS 100035409

Site Boundary

## project orange

lst Floor, Cosmopolitan House 10A Christina Street, London EC2A 4PA T: +44 (0)20 7739 3035 F: +44 (0)20 7739 0103 www.projectorange.com

STREET FARM BRENT ELEIGH, SUFFOLK

SITE LOCATION PLAN

1:2500 @ A3 1:1250 @ A1 2106 LL 30.07.21

THE COPYRIGHT DESIGN AND PATENTS ACT 1988 THIS DRAWING IS THE COPYRIGHT OF PROJECT ORANGE Ltd AND MUST NOT BE COPIED OR REPRODUCED, IN WHOLE OR PART, BY ANY METHOD WHATSOEVER, WITHOUT THE PRIOR WRITTEN APPROVAL OF PROJECT ORANGE Ltd NOTES