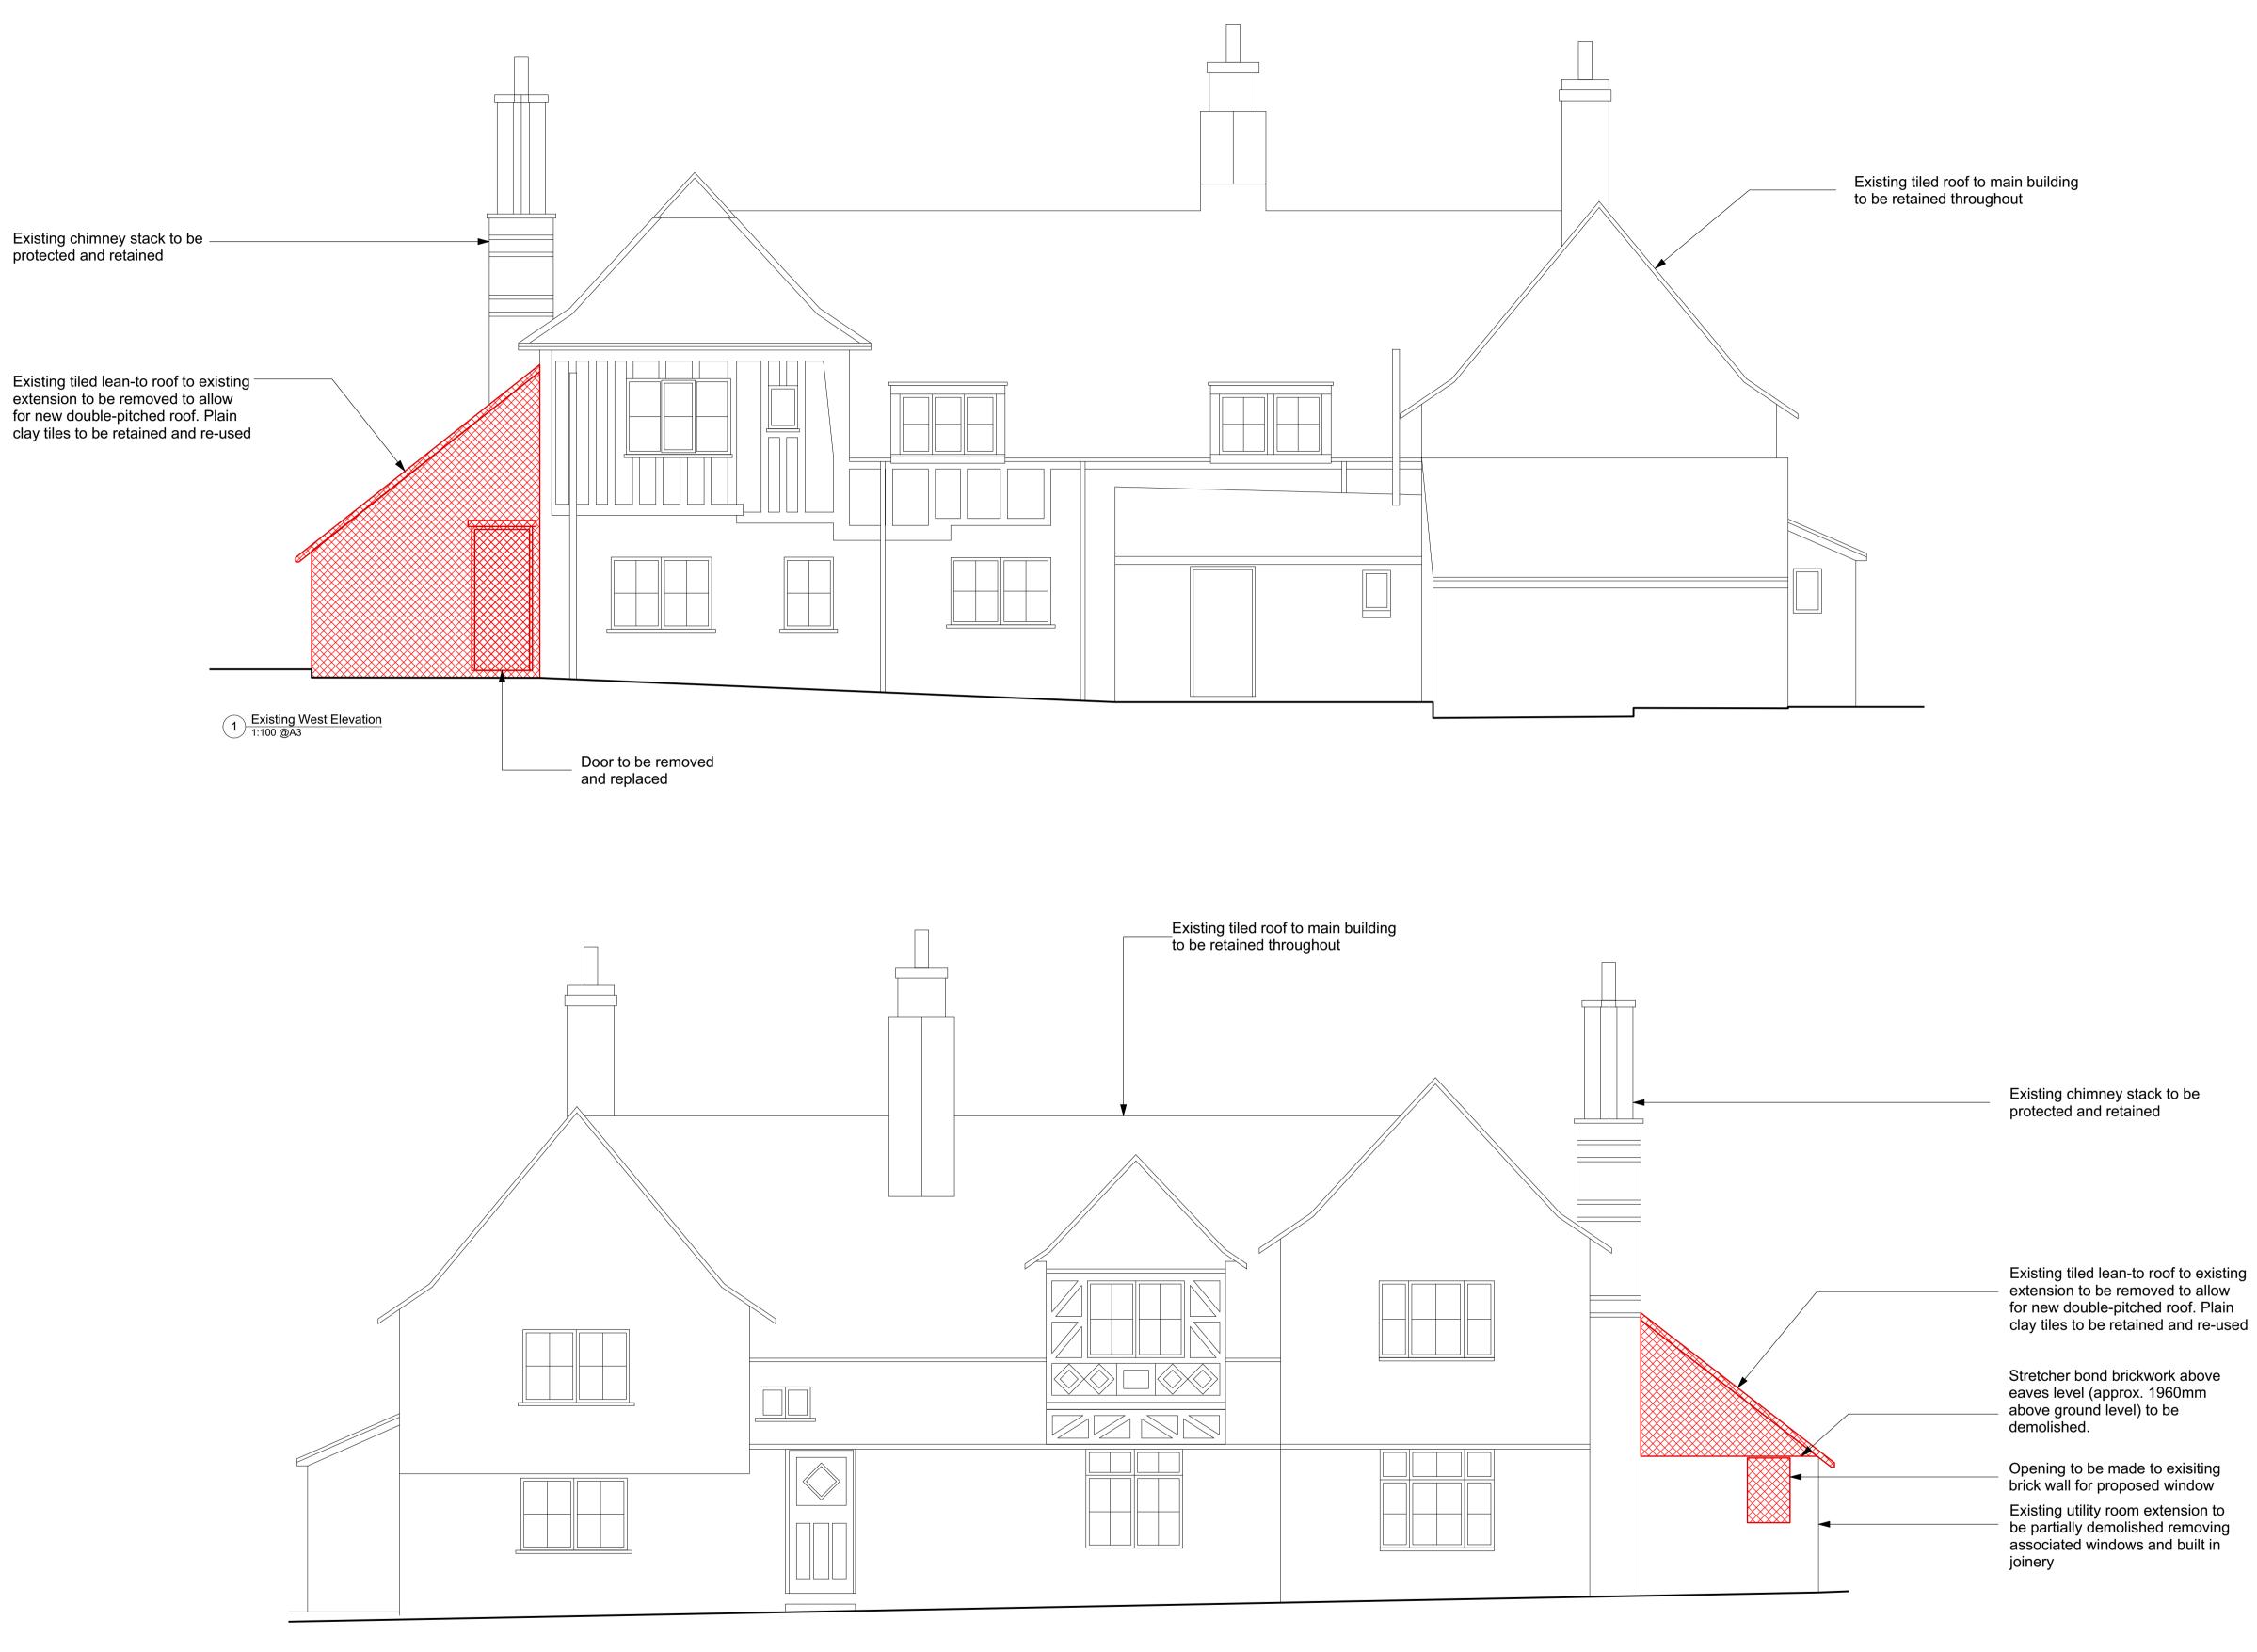

2 Existing East Elevation 1:100 @A3

Existing tiled lean-to roof to existing extension to be removed to allow

| PLANNING SUBMISSION | 30.07. | 21 LL |          |
|---------------------|--------|-------|----------|
|                     | 50.07. |       | -        |
|                     | Date   | Init. | Revision |