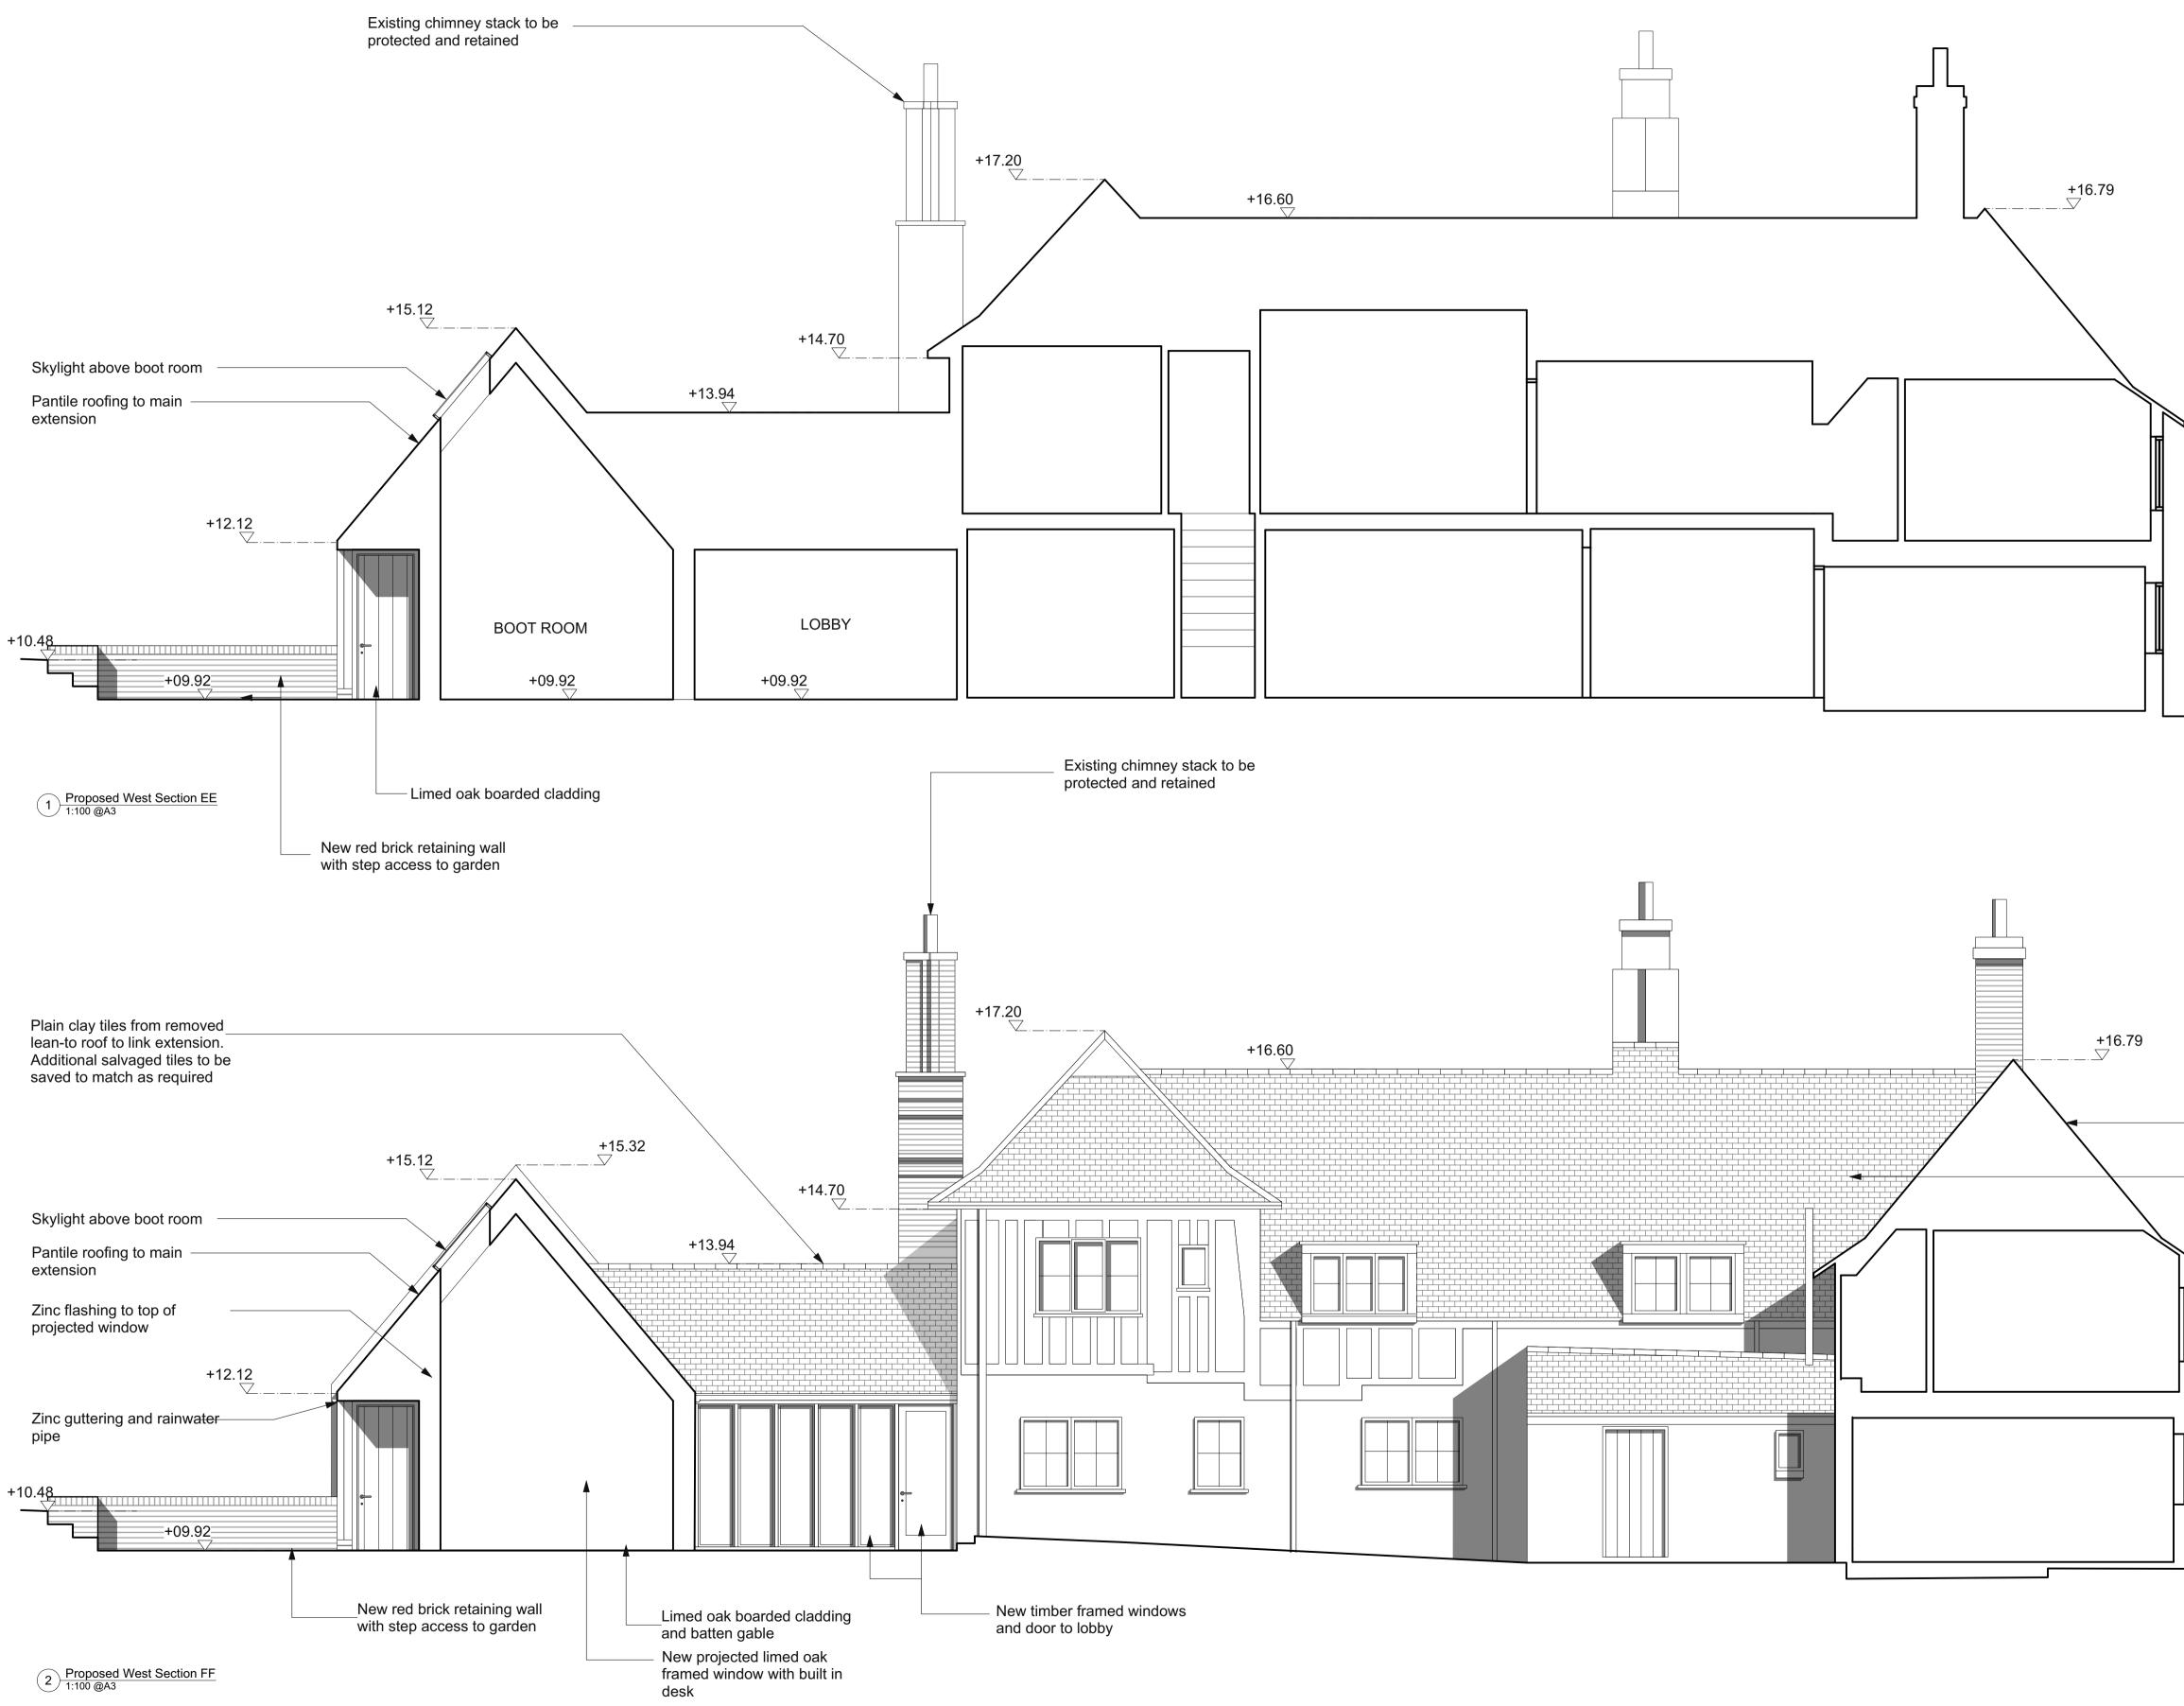

| <b>/</b> | +13.81<br> |
|----------|------------|
|          |            |

Existing tiled roof to main building to be retained throughout

PROPOSED SECTIONS

| PLANNING SUBMISSION | 30.07.21 | LL | - |
|---------------------|----------|----|---|
|                     |          |    |   |
|                     |          |    |   |
|                     |          |    |   |
|                     |          |    |   |
|                     |          |    | _ |
|                     |          |    |   |
|                     |          |    |   |
|                     |          |    |   |
|                     |          |    |   |
|                     |          |    |   |
|                     |          |    |   |
|                     |          |    |   |
|                     |          |    |   |
|                     |          |    |   |
|                     |          |    |   |
|                     |          |    |   |
|                     |          |    |   |

Rev.

-

Scale

1:100 @ A3 1:50 @ A1

+13.81