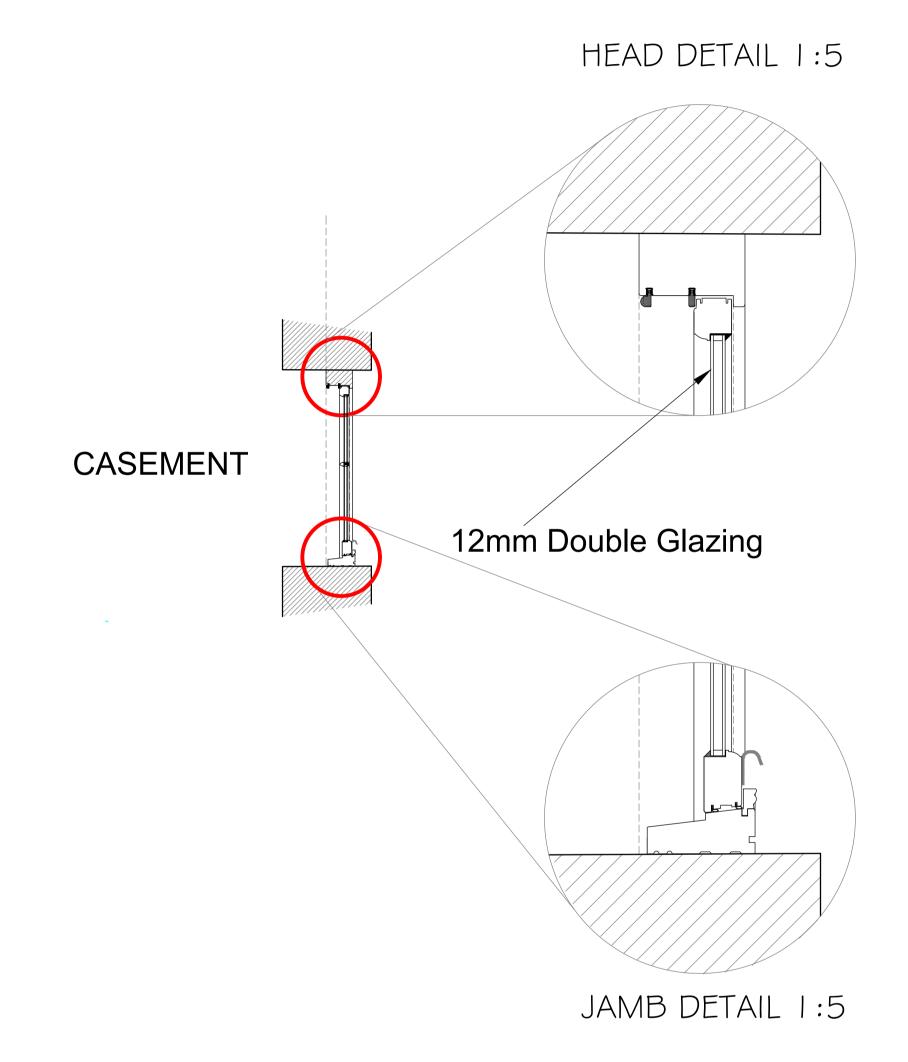

DO NOT SCALE OFF THIS DRAWING

FRAME PROFILE 1:5

PROPOSED TIMBER SASH WINDOW ELEVATION 1:10

PROPOSED TIMBER SASH WINDOW DETAIL SECTION A-A I:20

PROPOSED TIMBER SASH WINDOW DETAIL CROSS SECTION 1:20

Project REPLACEMENT WINDOW AT 5A FORTFIELD TERRACE, SIDMOUTH EX I O 8NT