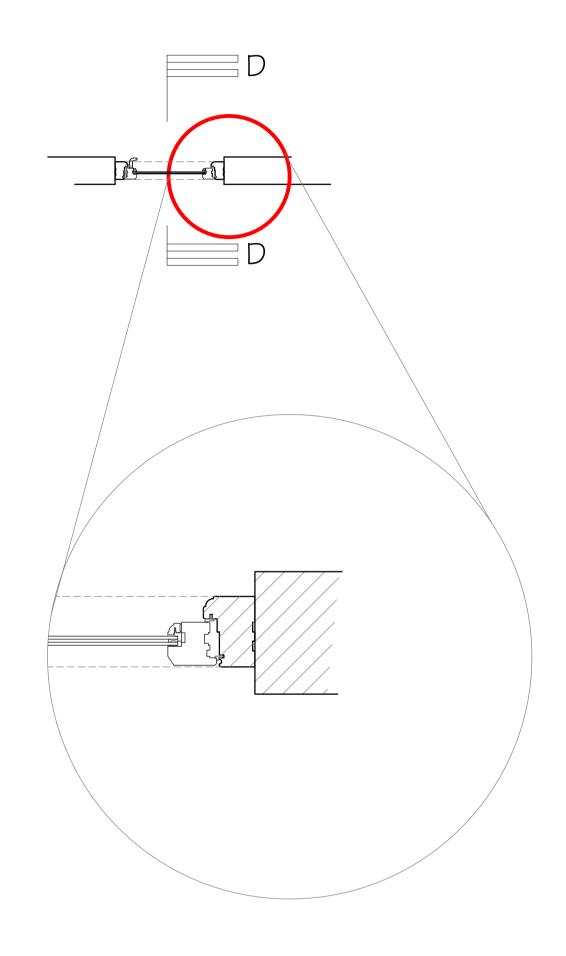

DO NOT SCALE OFF THIS DRAWING

FRAME PROFILE 1:5

PROPOSED TIMBER SASH WINDOW ELEVATION 1:10

PROPOSED TIMBER SASH WINDOW DETAIL SECTION A-A I:20

PROPOSED TIMBER SASH WINDOW DETAIL CROSS SECTION 1:20

Project REPLACEMENT WINDOW AT 5A FORTFIELD TERRACE, SIDMOUTH EX I O 8NT