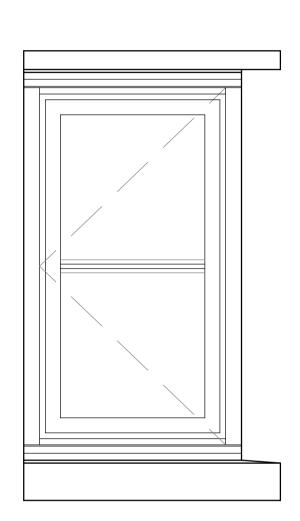

DO NOT SCALE OFF THIS DRAWING

FRAME PROFILE 1:5

PROPOSED TIMBER SASH WINDOW ELEVATION 1:10

PROPOSED TIMBER SASH WINDOW DETAIL SECTION A-A I:20

PROPOSED TIMBER SASH WINDOW DETAIL CROSS SECTION 1:20

Project REPLACEMENT WINDOW AT 5A FORTFIELD TERRACE, SIDMOUTH EX I O 8NT